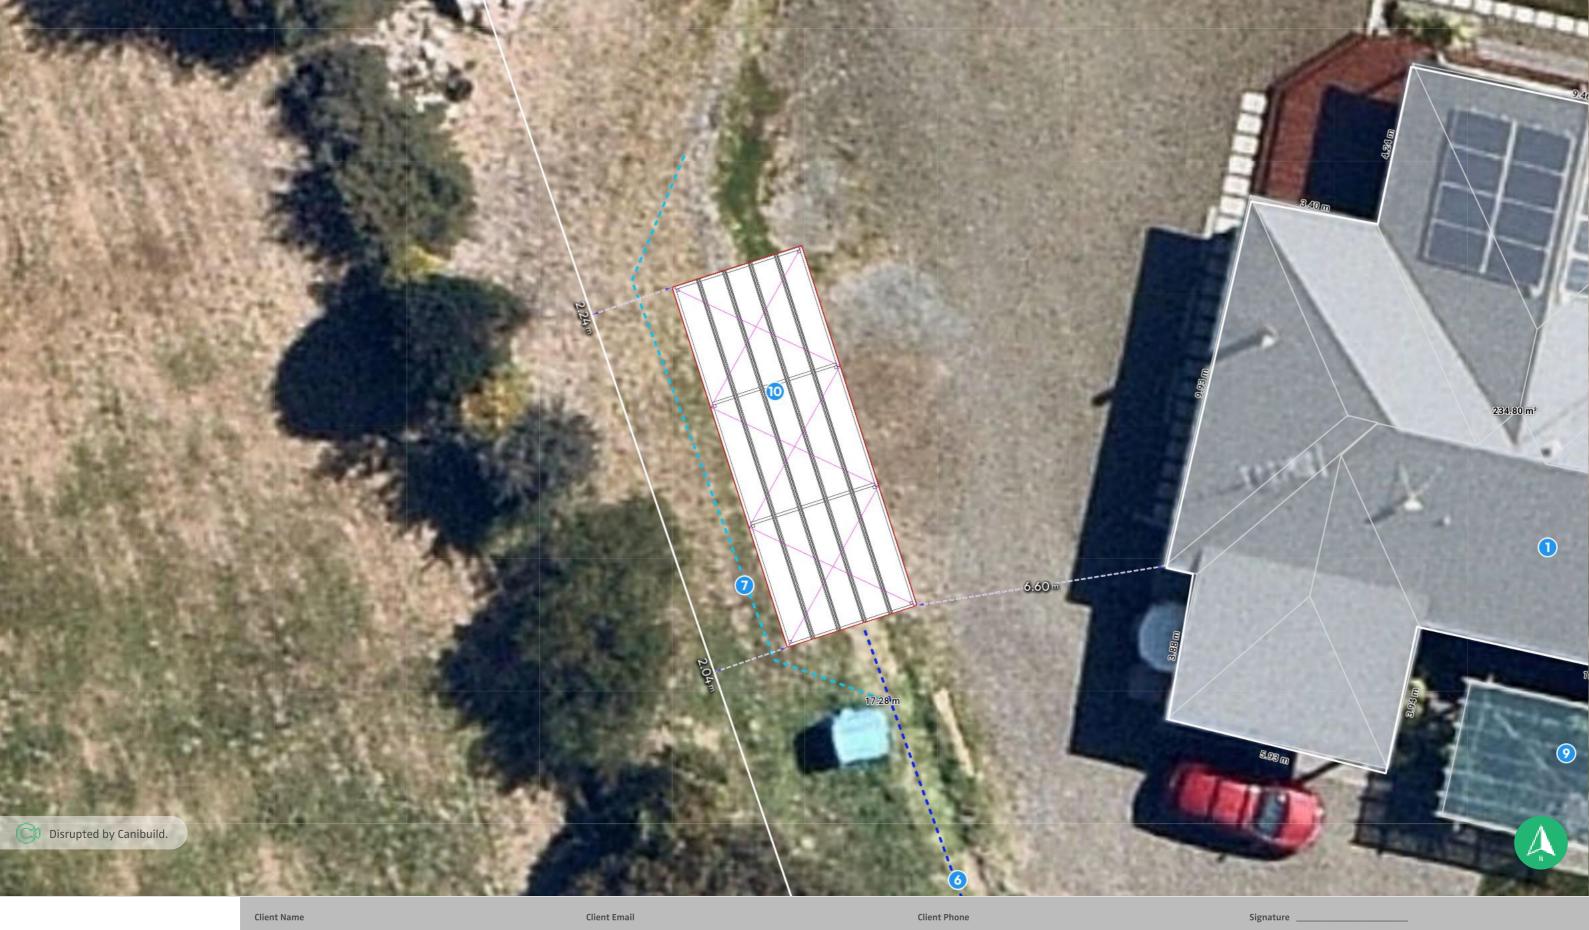

ALL DIMENSIONS ARE IN METERS.

Sorell Council

Generated by Christie Smith

christie@rainbowbuilding.com.au

Property Details

33 Dransfields Rd, Copping, TAS 7174, Australia Lot/DP: 5/27945

| Sheet Nam |
|-----------|
| Site Plan |

Sheet no.

Lic no. 181916529

Job no.

Design 3.6m x 10m x 3.2m Carport

Scale 1:1000@A3

1 st version date: 13/02/2025

14/02/2025

Current version date: Version #