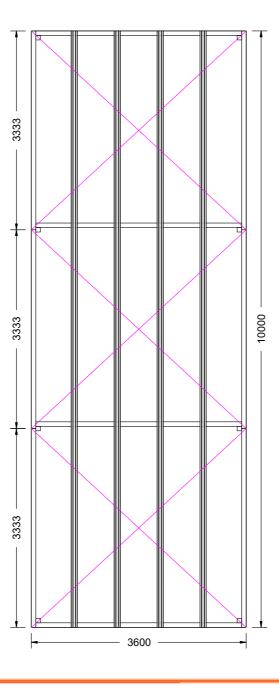

PHONE: 0401303712 EMAIL: catelowrydesign@gmail.com

SCALE: 1:68.121 DATE: 14-02-2025 Job Number: SOR02\_3090

**Drawing Number:** 

Roof Plan

139 Main Road, Sorell TAS 7172 Phone: 1300 737 910

Email: sales@rainbowbuilding.com.au

CLIENT: Cate Lowry

SITE ADDRESS: 33 Dransfields Road, COPPING, TAS, 7173

PHONE: 0401303712

EMAIL: catelowrydesign@gmail.com

DRAWING TITLE: Roof Plan SCALE: 1:63.375

DATE: 14-02-2025 Job Number: SOR02\_3090

Drawing Number: RP