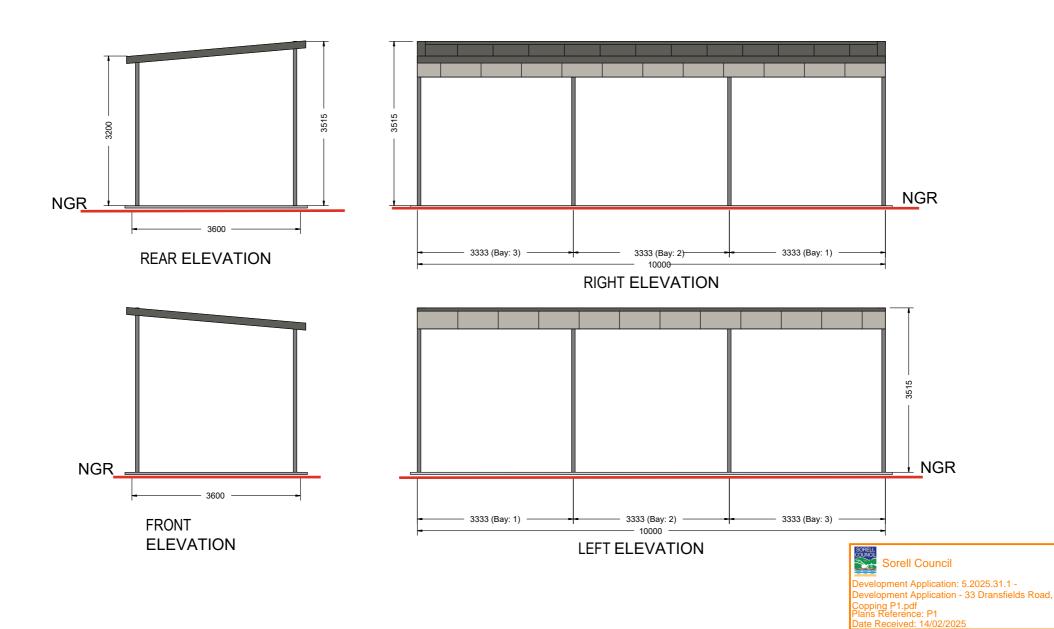

**Date** Fri Feb 14 2025

139 Main Road, Sorell TAS 7172 Phone: 1300 737 910

Email: sales@rainbowbuilding.com.au

CLIENT: Cate Lowry

DRAWING TITLE: Design Mode Elevations

SITE ADDRESS: 33 Dransfields Road, COPPING, TAS, 7173
PHONE: 0401303712

EMAIL: catelowrydesign@gmail.com

SCALE: 1:80.824 DATE: 14-02-2025 Job Number: SOR02\_3090

**Drawing Number:** 

139 Main Road, Sorell TAS 7172 Phone: 1300 737 910

Email: sales@rainbowbuilding.com.au

Sorell Council