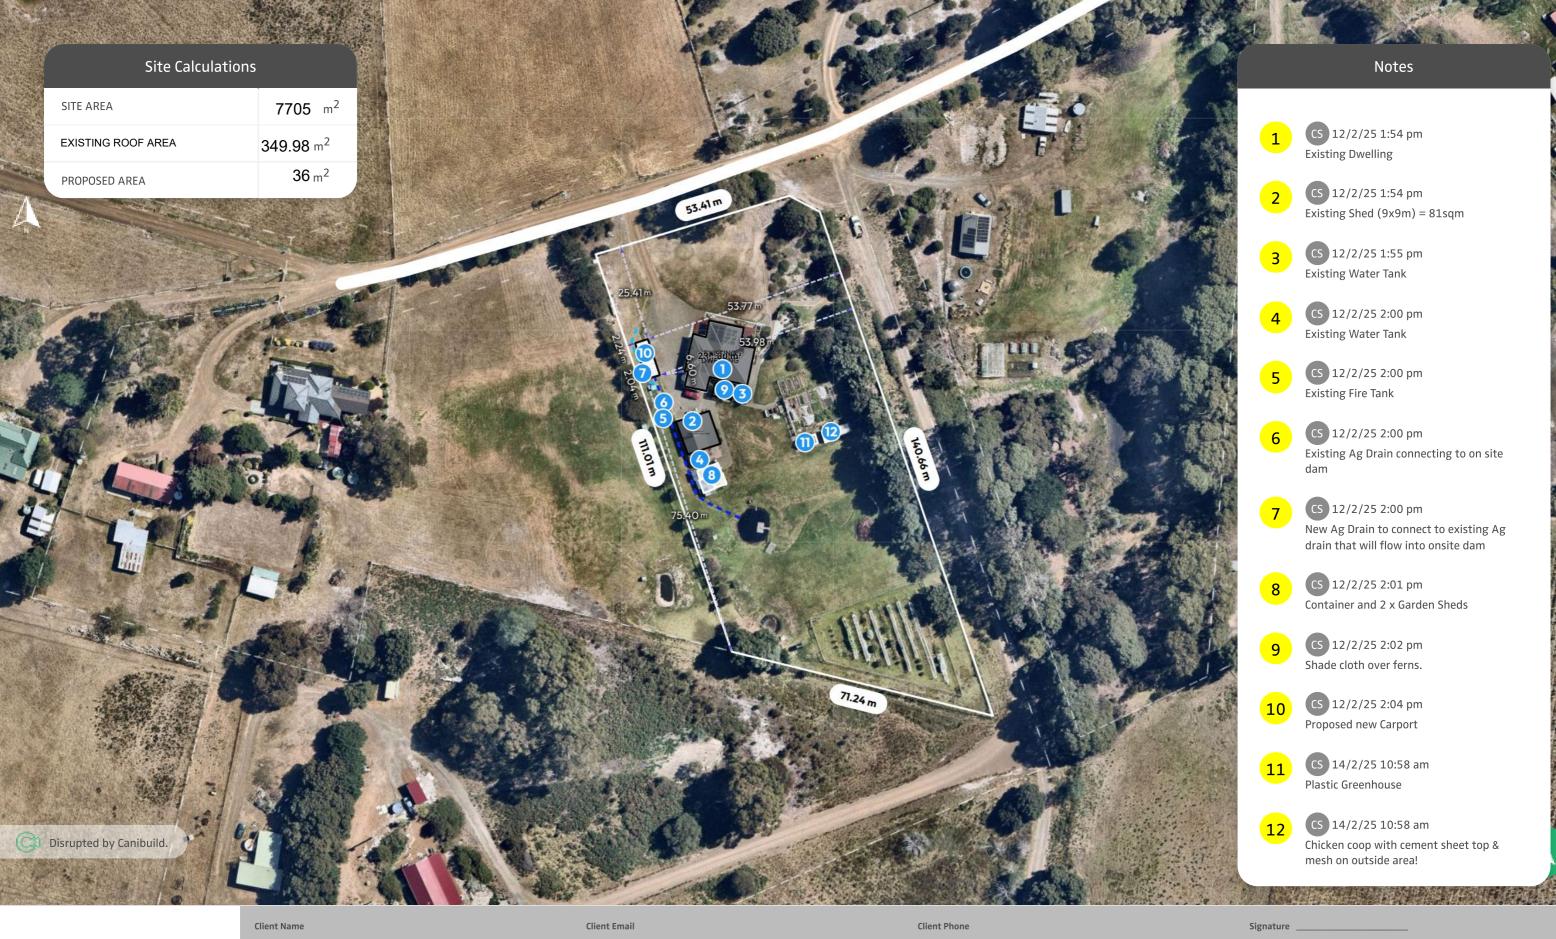

ALL DIMENSIONS ARE IN METERS.

Sorell Council

Generated by Christie Smith

christie@rainbowbuilding.com.au

Property Details

33 Dransfields Rd, Copping, TAS 7174, Australia Lot/DP: 5/27945

| Sheet Nam |
|-----------|
| Site Plan |

Sheet no.

Lic no. 181916529

Job no.

Design 3.6m x 10m x 3.2m Carport

Scale 1:1000@A3

1 st version date: 13/02/2025

14/02/2025

Current version date: Version #