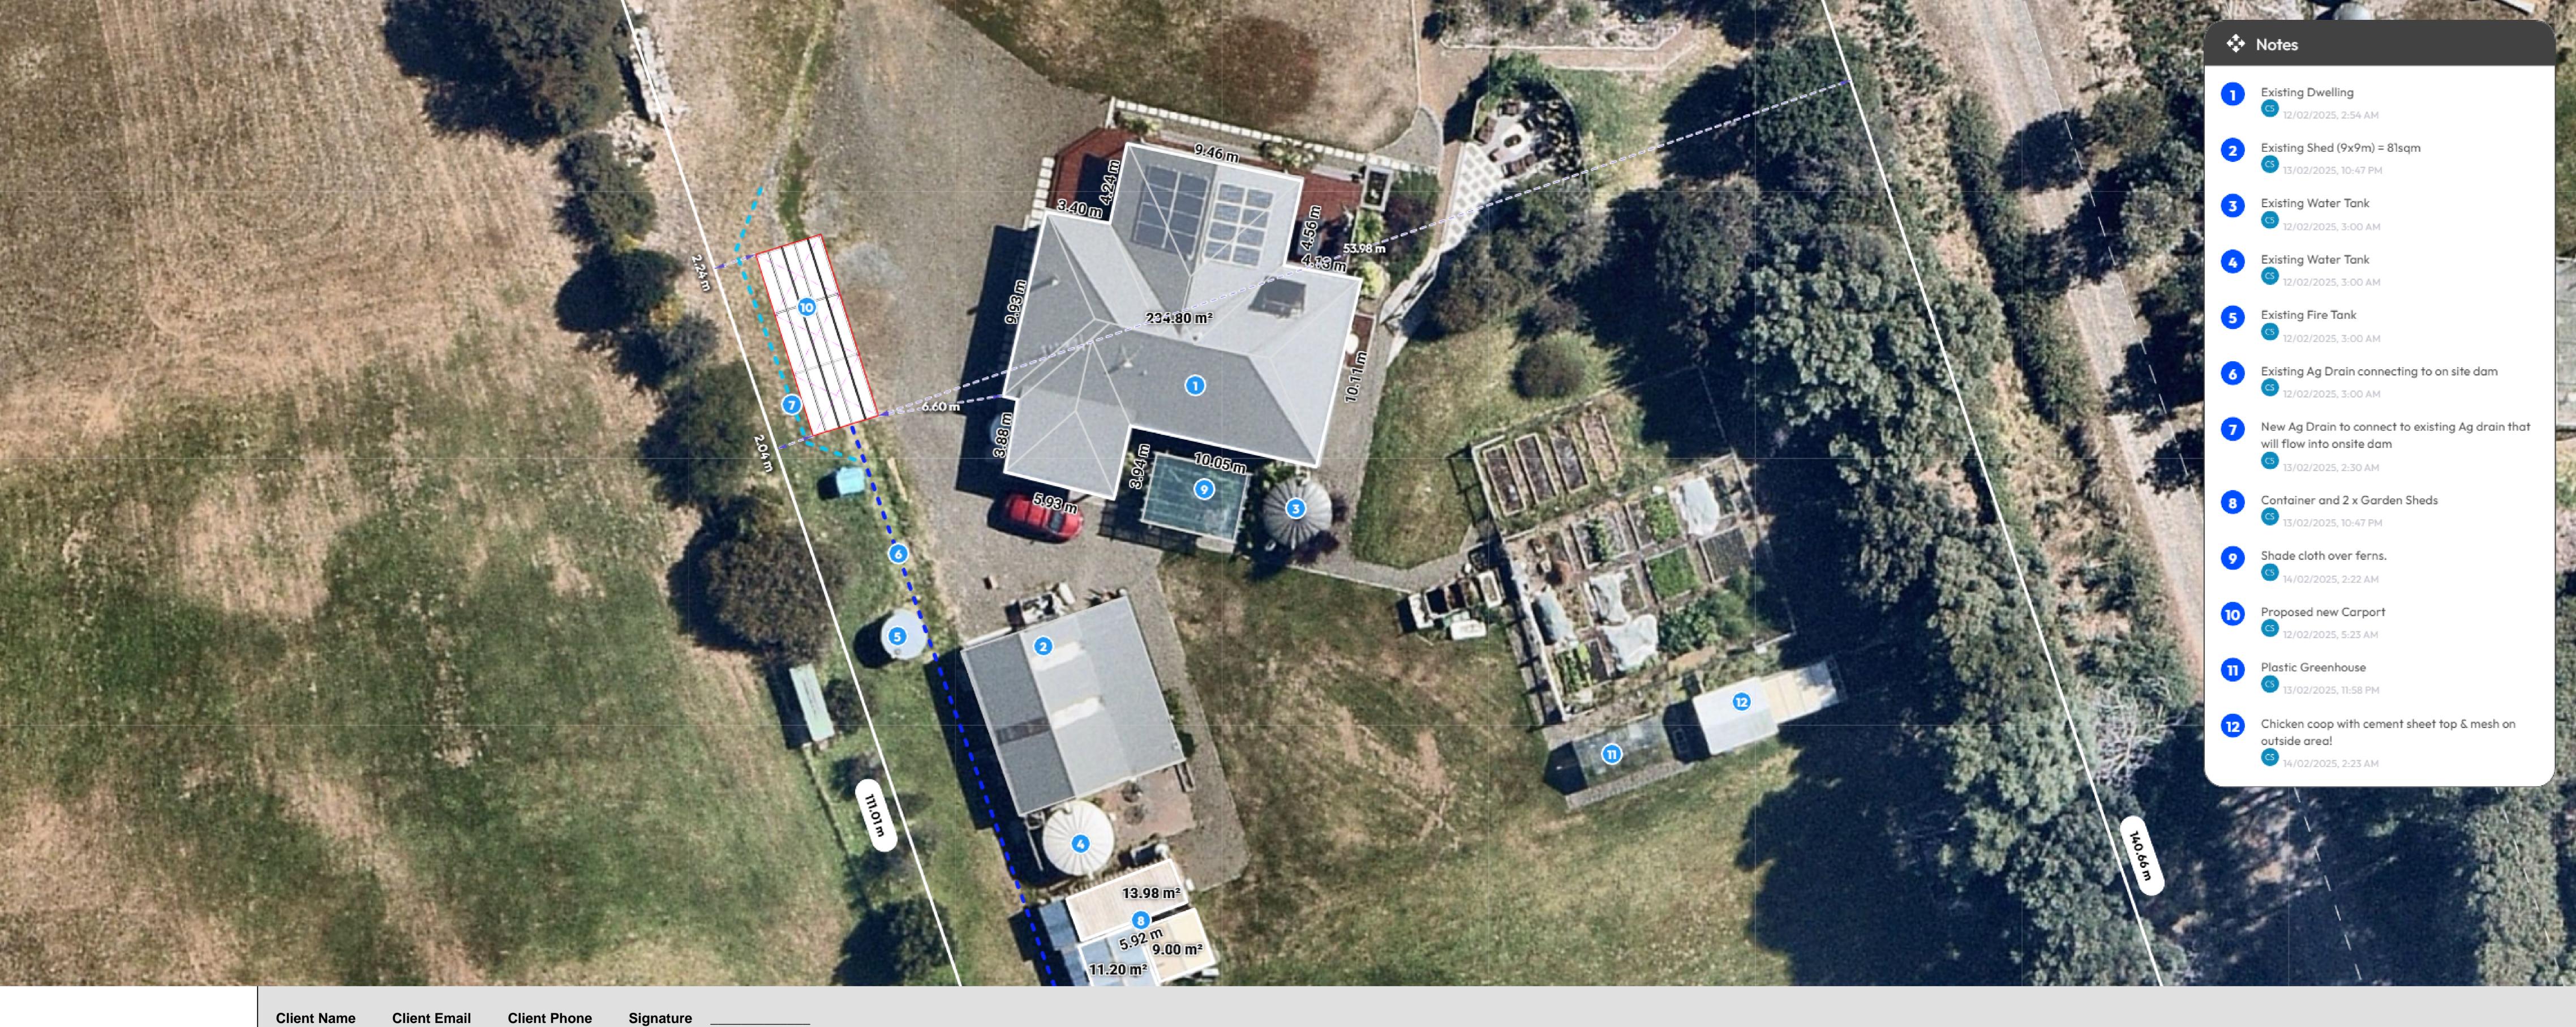

Generated by Christie Smith christie@rainbowbuilding.com.au

Sheet Name Site Plan Sheet no.

Lic no. 181916529

Property Details

33 Dransfields Rd, Copping, TAS 7174, Australia

Lot/DP: 5/27945

Sorell Sorell

rell Council

nent Application: 5.2025.31.1 nent Application - 33 Dransfields Road, P1.pdf ference: P1 Design
3.6m x 10m x 3.2m Carport

Scale 1:100@A3

Job no.

1 st version date: 13/02/2025 Current version date: Version # 14/02/2025 5