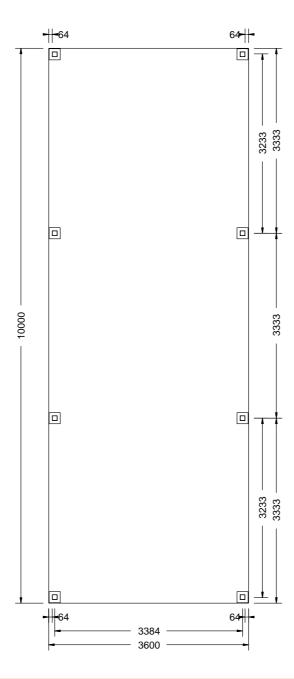

Development Application: 5.2025.31.1 Development Application - 33 Dransfields Road, Copping P1.pdf Plans Reference: P1

**CLIENT:** Cate Lowry

DRAWING TITLE: Foundation Plan SITE ADDRESS: 33 Dransfields Road, COPPING, TAS, 7173

PHONE: 0401303712 EMAIL: catelowrydesign@gmail.com

SCALE: 1:68.121 DATE: 14-02-2025 Job Number: SOR02\_3090

**Drawing Number:** 

Roof Plan

139 Main Road, Sorell TAS 7172 Phone: 1300 737 910

Email: sales@rainbowbuilding.com.au