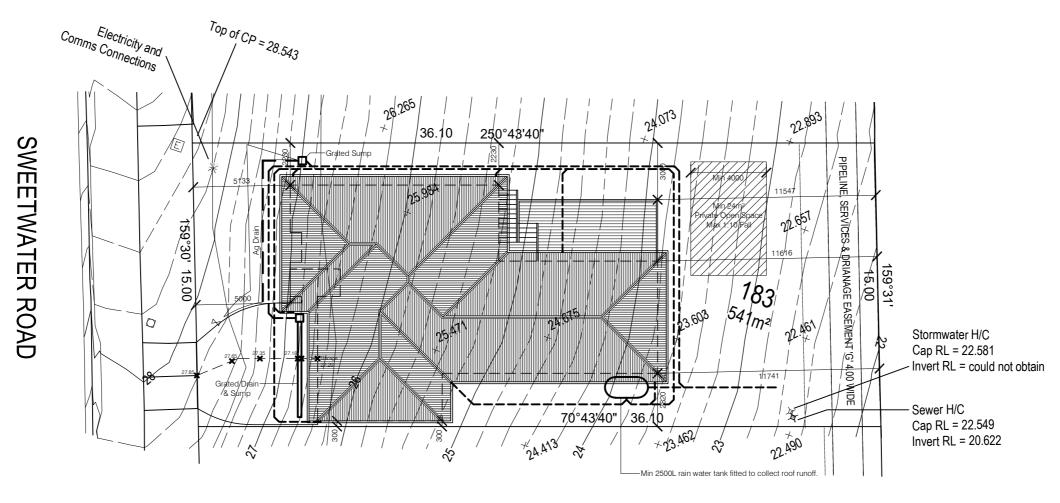

Midway Point TAS 7171

| Drawing Title:                  | Date:          | Sheet Size: |
|---------------------------------|----------------|-------------|
| Site Plan                       | 9-Oct-24       | A3          |
|                                 |                |             |
| File Name:                      | Drawing Scale: | Drawing No: |
| 24 DHD-10, 63 Sweetwater Rd.dwg | 1:200          | A-01        |
|                                 |                |             |