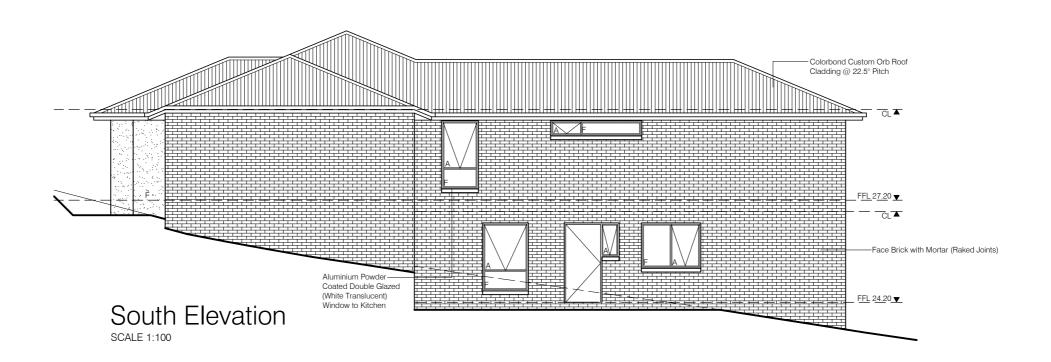

| Drawing Title:                  | Date:          | Sheet Size: |
|---------------------------------|----------------|-------------|
| Elevations 2                    | 9-Oct-24       | A3          |
|                                 |                |             |
| File Name:                      | Drawing Scale: | Drawing No: |
| 24 DHD-10, 63 Sweetwater Rd.dwg | 1:100          | A-05        |
|                                 |                |             |