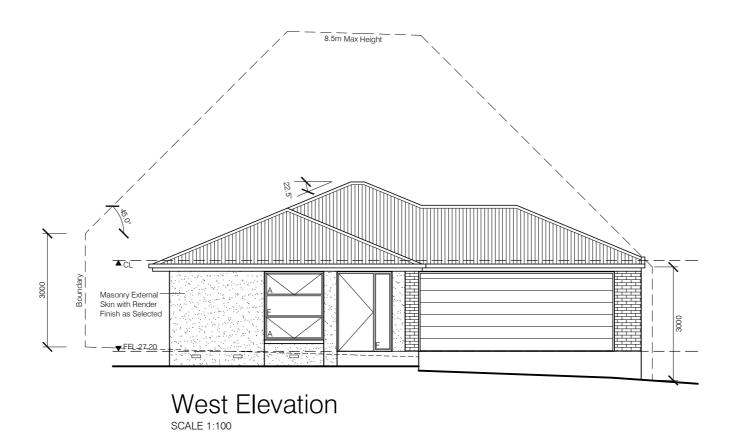

Client Name:
Direen Homes
Project Address:

ect Address: 63 Sweetwater Road Midway Point TAS 7171

| Drawing Title:                  | Date:          | Sheet Size: |
|---------------------------------|----------------|-------------|
| Elevations                      | 9-Oct-24       | A3          |
| File Name:                      | Drawing Scale: | Drawing No: |
| 24 DHD-10, 63 Sweetwater Rd.dwg | 1:100          | A-04        |
|                                 |                |             |