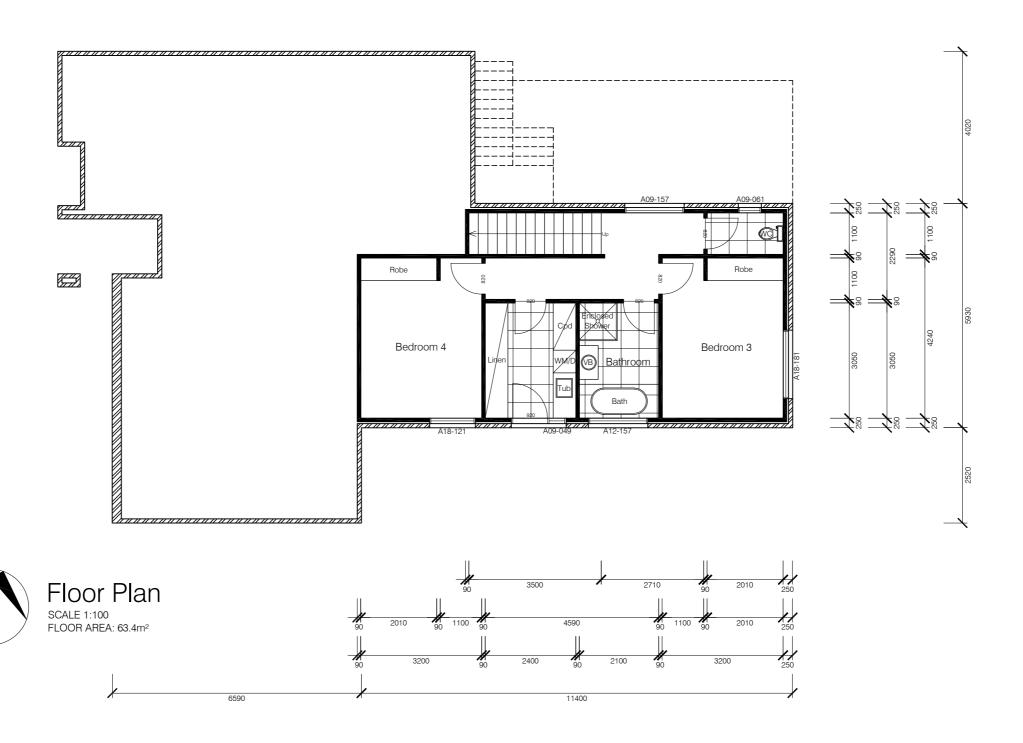

| Client Name:       |
|--------------------|
| Direen Homes       |
| Project Address:   |
| 63 Sweetwater Road |

Midway Point TAS 7171

| Drawing Title:                  | Date:          | Sheet Size: |
|---------------------------------|----------------|-------------|
| Lower Floor Plan                | 9-Oct-24       | A3          |
|                                 |                |             |
| File Name:                      | Drawing Scale: | Drawing No: |
| 24 DHD-10, 63 Sweetwater Rd.dwg | 1:100          | A-03        |
|                                 |                |             |