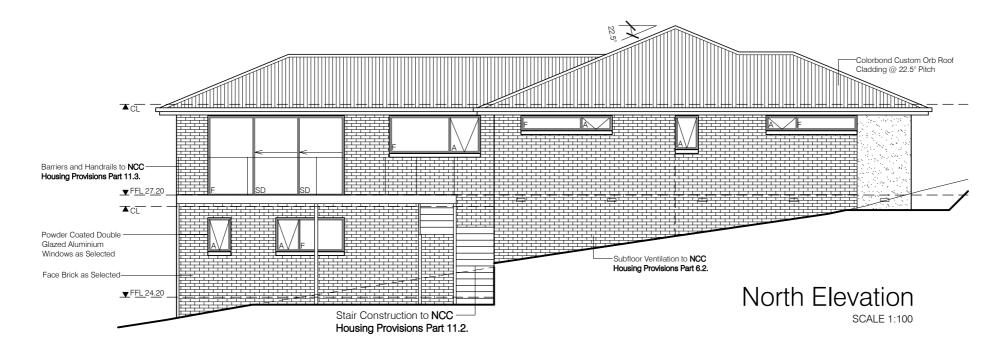

Client Name:
Direen Homes
Project Address:

ect Address: 63 Sweetwater Road Midway Point TAS 7171

| Drawing Title:                  | Date:          | Sheet Size: |
|---------------------------------|----------------|-------------|
| Elevations                      | 9-Oct-24       | A3          |
| File Name:                      | Drawing Scale: | Drawing No: |
| 24 DHD-10, 63 Sweetwater Rd.dwg | 1:100          | A-04        |
|                                 |                |             |

## Legend & Notes:

A Awning Window
AJ Articulation Joint
CL Ceiling Level
DP Downpipe
F Fixed Window
FL Floor Level
SD Sliding Door

East Elevation

SCALE 1:100

| Rev | Amendment: | Date: | Accredited Practitioner:                 |
|-----|------------|-------|------------------------------------------|
|     |            |       | Narelle Walker - CC1661W<br>5 Cessna Way |
|     |            |       | Cambridge TAS 7170<br>P: 03 62484366     |
|     |            |       | E: narelle@direenhomes.com.au            |