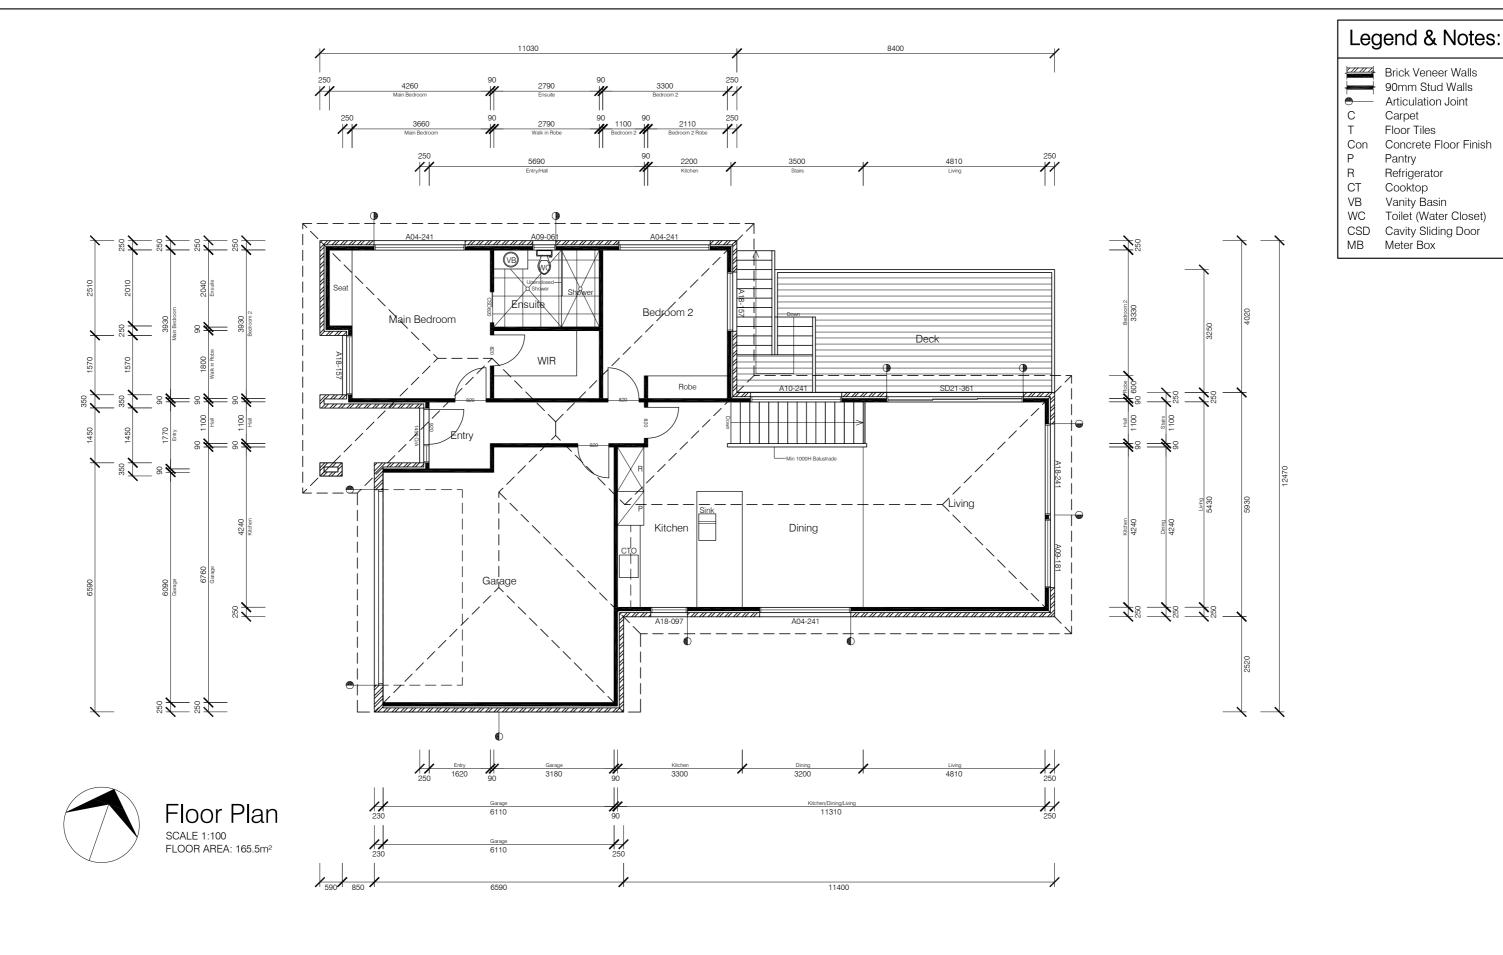

Client Name: Direen Homes Project Address:

63 Sweetwater Road Midway Point TAS 7171

| Drawing Title:                  | Date:          | Sheet Size: |
|---------------------------------|----------------|-------------|
| Upper Floor Plan                | 9-Oct-24       | АЗ          |
|                                 |                |             |
| File Name:                      | Drawing Scale: | Drawing No: |
| 24 DHD-10, 63 Sweetwater Rd.dwg | 1:100          | A-02        |
|                                 |                |             |