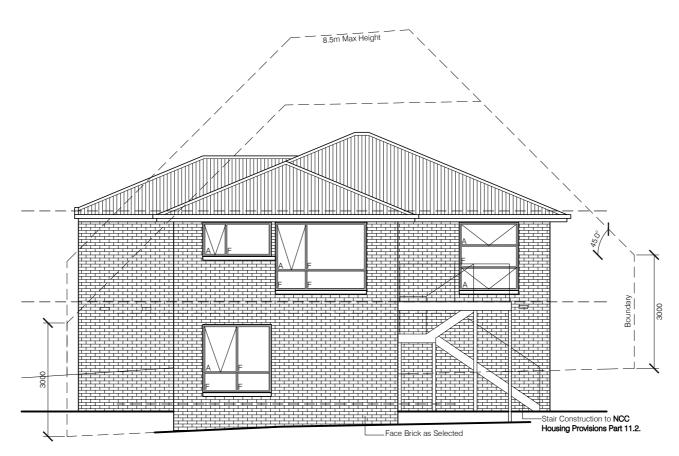

## Legend & Notes:

A Awning Window
AJ Articulation Joint
CL Ceiling Level
DP Downpipe
F Fixed Window
FL Floor Level
SD Sliding Door

East Elevation

SCALE 1:100

| Rev | Amendment: | Date: | Accredited Practitioner:                 |
|-----|------------|-------|------------------------------------------|
|     |            |       | Narelle Walker - CC1661W<br>5 Cessna Way |
|     |            |       | Cambridge TAS 7170<br>P: 03 62484366     |
|     |            |       | E: narelle@direenhomes.com.au            |

| Drawing Title:                  | Date:          | Sheet Size: |
|---------------------------------|----------------|-------------|
| Elevations 2                    | 9-Oct-24       | A3          |
|                                 |                |             |
| File Name:                      | Drawing Scale: | Drawing No: |
| 24 DHD-10, 63 Sweetwater Rd.dwg | 1:100          | A-05        |
|                                 |                |             |