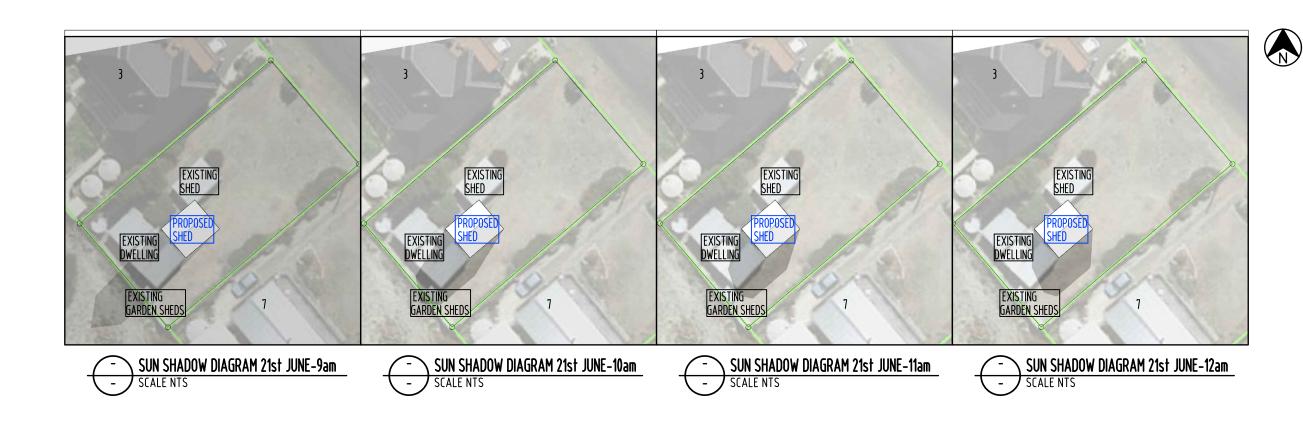

General Notes

PROJECT NAME :
Proposed Shed

CLIENT :
Nell Kruger

5 Brown Hawk Road Primrose Sands Tasmania 7173

DRAWING TITLE :
Sun Shadow Diagrams

3

CHEC DRAWING NO. 05

CHECKED BY: Nicholas Young
PROJECT NO. 24-017