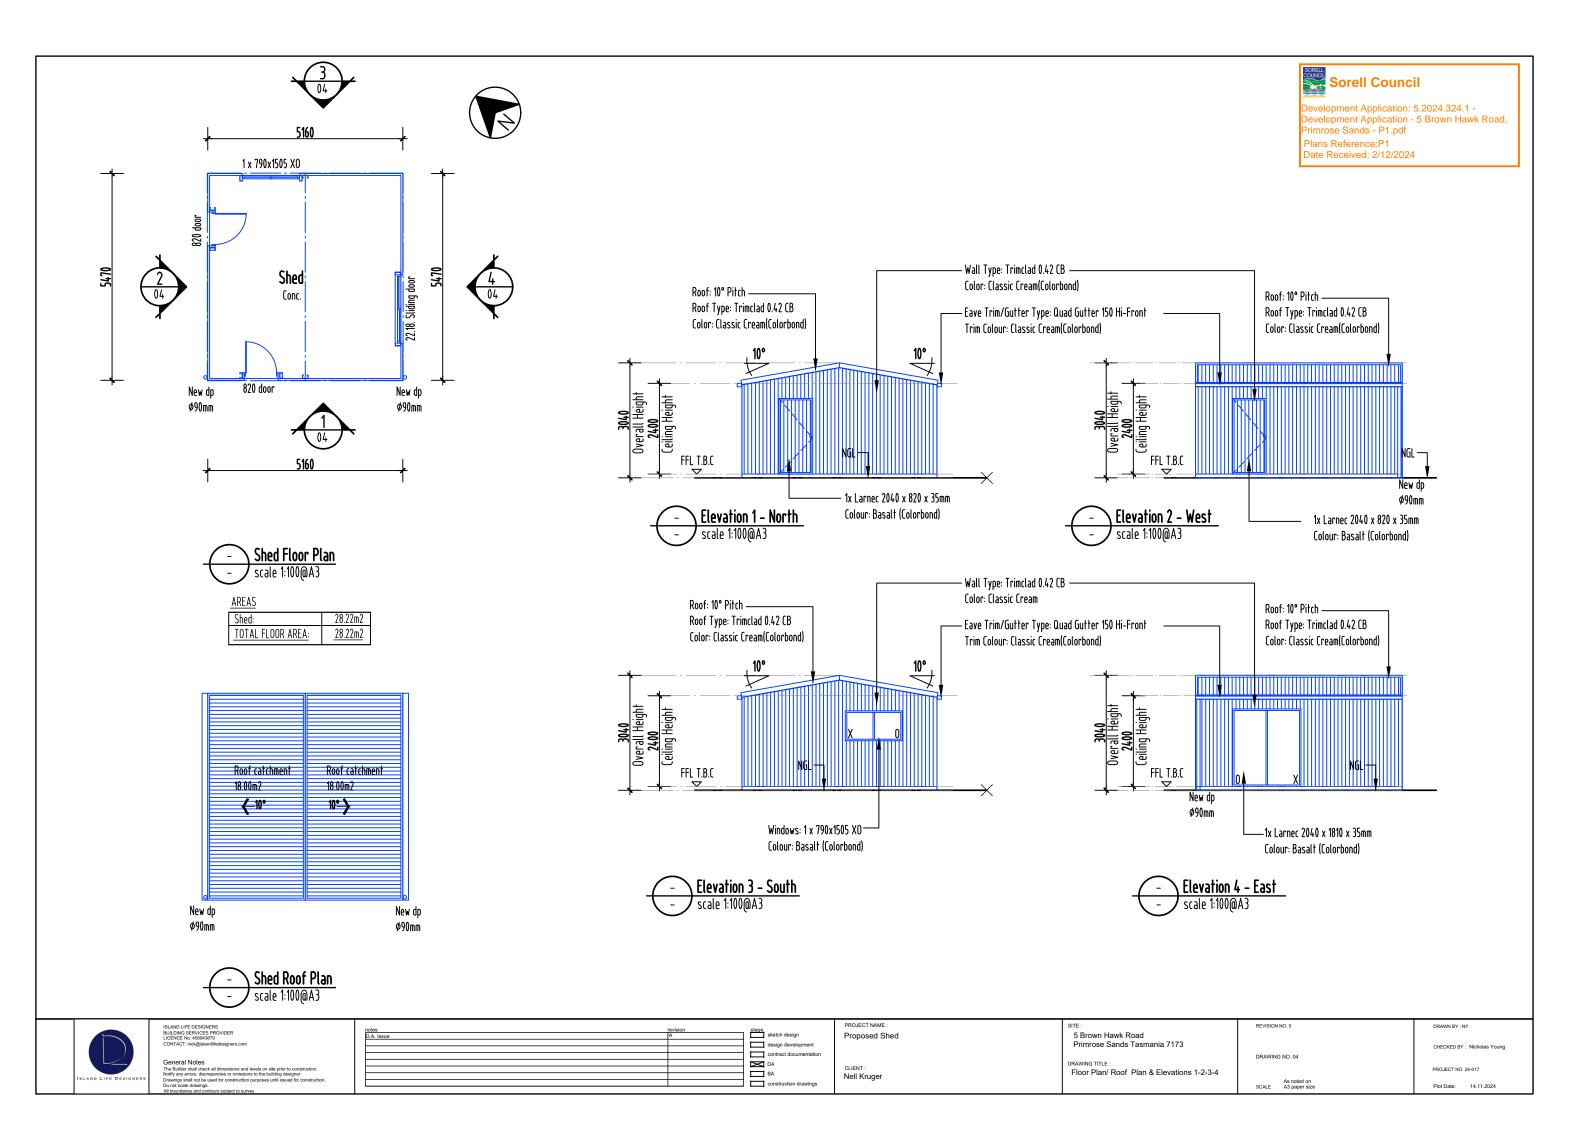

AREA SCHEDULE (All measurements in m2)

Site Plan 626m2 Existing Residence 46m2 Residence (Ground Floor) T.B.C Residence (First Floor) T.B.C Alfresco Area NA Verandah Area NA Granny Flat NA NA Porch/ Balcony above NA Decking Area NΑ Balcony (existing) NA Garage NA Residential Shed / Outbuilding 23m2 Proposed Shed 28.22m2

# Proposed Shed

5 Brown Hawk Road
Primrose Sands Tasmania 7173

Development Application: 5.2024.324.1 Development Application - 5 Brown Hawk Road,
Primrose Sands - P1.pdf
Plans Reference:P1
Date Received: 2/12/2024