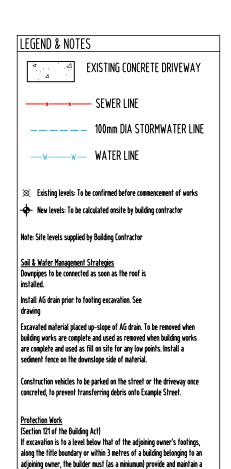

Proposed Shed

CLIENT: Nell Kruger

5 Brown Hawk Road

CHECKED BY : Nicholas Young

PROJECT NO. 24-017

- TASWATER TECHNICAL STANDARDS

EXISTING

Development Application: 5.2024.324.1 -Development Application - 5 Brown Hawk Road, Primrose Sands - P1.pdf Plans Reference:P1 Date Received: 2/12/2024

stage sketch design design development contract documentation

PROJECT NAME : Proposed Shed

CLIENT: Nell Kruger

5 Brown Hawk Road

DRAWING TITLE :
Site Drainage Plan

REVISION NO. 0

DRAWING NO. 03

CHECKED BY : Nicholas Young