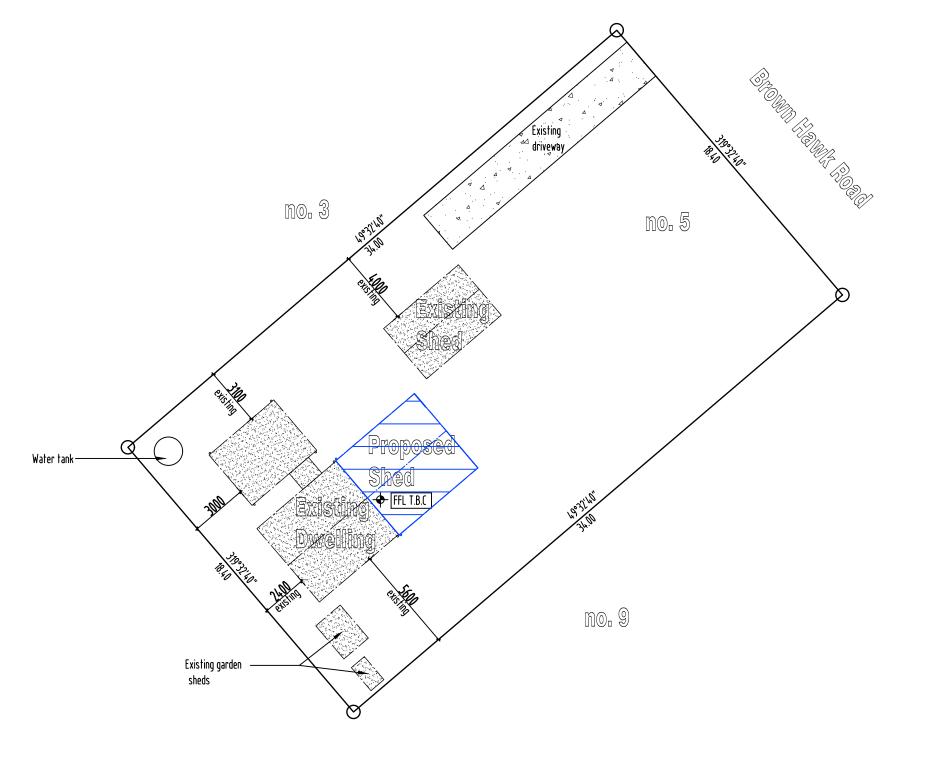

AREA SCHEDULE (All measurements in m2)

Site Plan 626m2 Existing Residence 46m2 Residence (Ground Floor) T.B.C Residence (First Floor) T.B.C Alfresco Area NA Verandah Area NA Granny Flat NA NA Porch/ Balcony above NA Decking Area NΑ Balcony (existing) NA Garage NA Residential Shed / Outbuilding 23m2 Proposed Shed 28.22m2

5 Brown Hawk Road, Primrose Sands Tasmania 7173 Site Area: 626m2

Existing Site Coverage

Existing dwelling 46m2+Outhouse 23m2

Total: 69m2 = 11.02%

Proposed Site Coverage Existing dwelling 46m2 +Outhouse 23m2 +proposed shed 28.22m2 <u>Total: 97.22m2 = 15.53%</u>