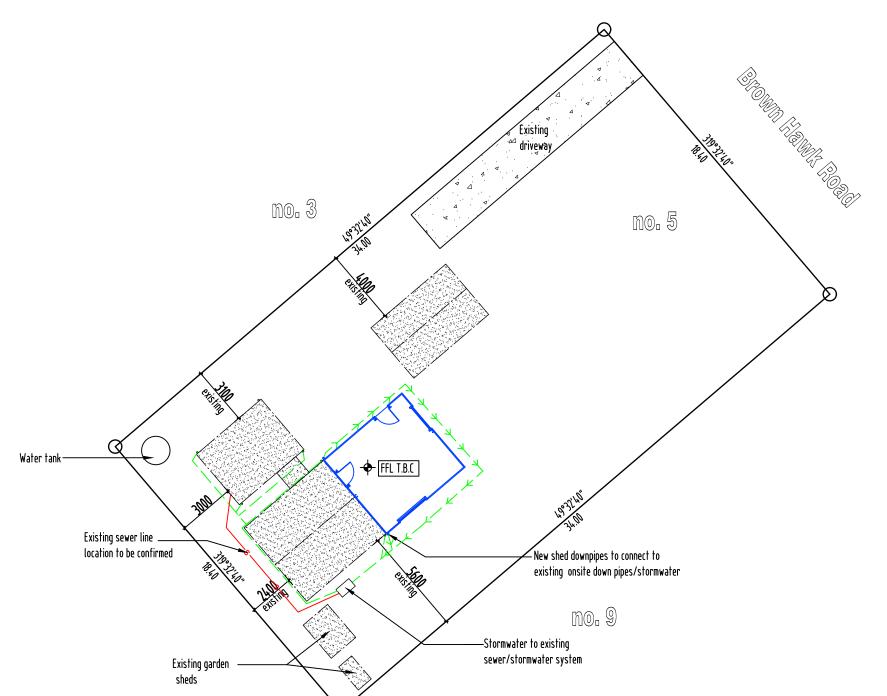

Proposed Shed

CLIENT: Nell Kruger

5 Brown Hawk Road

CHECKED BY : Nicholas Young

PROJECT NO. 24-017

- TASWATER TECHNICAL STANDARDS

EXISTING

Development Application: 5.2024.324.1 -Development Application - 5 Brown Hawk Road, Primrose Sands - P1.pdf Plans Reference:P1 Date Received: 2/12/2024

stage sketch design design development contract documentation

PROJECT NAME : Proposed Shed

CLIENT: Nell Kruger

5 Brown Hawk Road

DRAWING TITLE :
Site Drainage Plan

REVISION NO. 0

DRAWING NO. 03

CHECKED BY : Nicholas Young