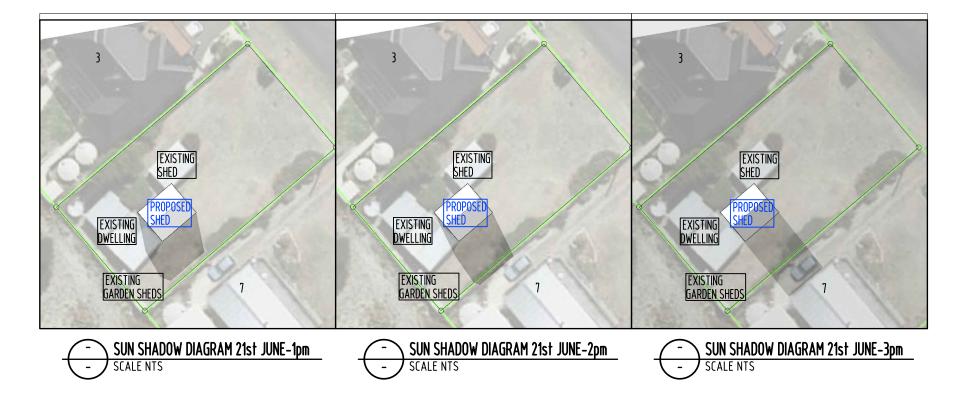

General Notes

PROJECT NAME :
Proposed Shed

CLIENT :
Nell Kruger

5 Brown Hawk Road Primrose Sands Tasmania 7173

DRAWING TITLE :
Sun Shadow Diagrams

3

CHEC DRAWING NO. 05

CHECKED BY: Nicholas Young
PROJECT NO. 24-017