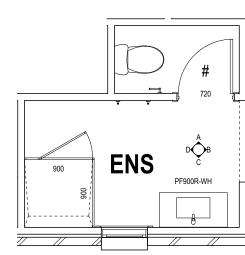

# **TOTAL FLOOR AREAS** MAIN DWELLING, GROUND FLOOR

| -,     |           |
|--------|-----------|
| LIVING | 139.04    |
| PORCH  | 3.18      |
|        | 142.22 m² |
|        |           |

MAIN DWELLING, GROUND FLOOR 139.04 PORCH 3.18

GENERAL BUILDING INFORMATION ALL MECHANICAL VENTILATION TO BE DISCHARGED TO OUTDOOR AIR AS PER NCC 2022 REQUIREMENTS

REFER TO SHEET 1 (COVER SHEET) FOR

ALL BUILDING INFORMATION REGARDING