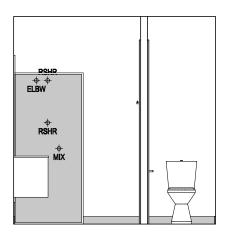

**BUILDING INFORMATION** GROUND FLOOR TOP OF WALL HEIGHT(S) 2745mm NOTE: CEILING HEIGHT 45mm LOWER THAN TOP OF WALL ROOF PITCH (U.N.O.) ELECTRICITY SUPPLY SINGLE PHASE GAS SUPPLY NONE ROOF MATERIAL SHEET METAL ROOF COLOUR WALL MATERIAL BRICK VENEER SLAB CLASSIFICATION

| INSULATION |                                                        |  |  |  |  |  |
|------------|--------------------------------------------------------|--|--|--|--|--|
| ROOF       | SARKING UNDER ROOFING                                  |  |  |  |  |  |
| CEILING    | R4.1 BATTS (EXCL. ALFRESCO & PATIO)                    |  |  |  |  |  |
| EXT. WALLS | R2.0 BATTS (EXCL. GARAGE)<br>WALL WRAP TO ENTIRE HOUSE |  |  |  |  |  |
| INT. WALLS | R2.0 BATTS ADJACENT TO GARAGE AND AS PER PLAN          |  |  |  |  |  |
| FLOOR      | BIAX SLAB R0.60                                        |  |  |  |  |  |