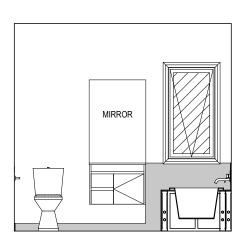

| INSULATION |                                                        |  |  |  |  |  |
|------------|--------------------------------------------------------|--|--|--|--|--|
| ROOF       | SARKING UNDER ROOFING                                  |  |  |  |  |  |
| CEILING    | R4.1 BATTS (EXCL. ALFRESCO & PATIO)                    |  |  |  |  |  |
| EXT. WALLS | R2.0 BATTS (EXCL. GARAGE)<br>WALL WRAP TO ENTIRE HOUSE |  |  |  |  |  |
| INT. WALLS | R2.0 BATTS ADJACENT TO GARAGE AND AS PER PLAN          |  |  |  |  |  |
| FLOOR      | BIAX SLAB R0.60                                        |  |  |  |  |  |

# COVERINGS LEGEND

NO COVERING

COVER GRADE CONCRETE

CARPET

LAMINATE

TILE (STANDARD WET AREAS)

TILE (UPGRADED AREAS)

DECKING