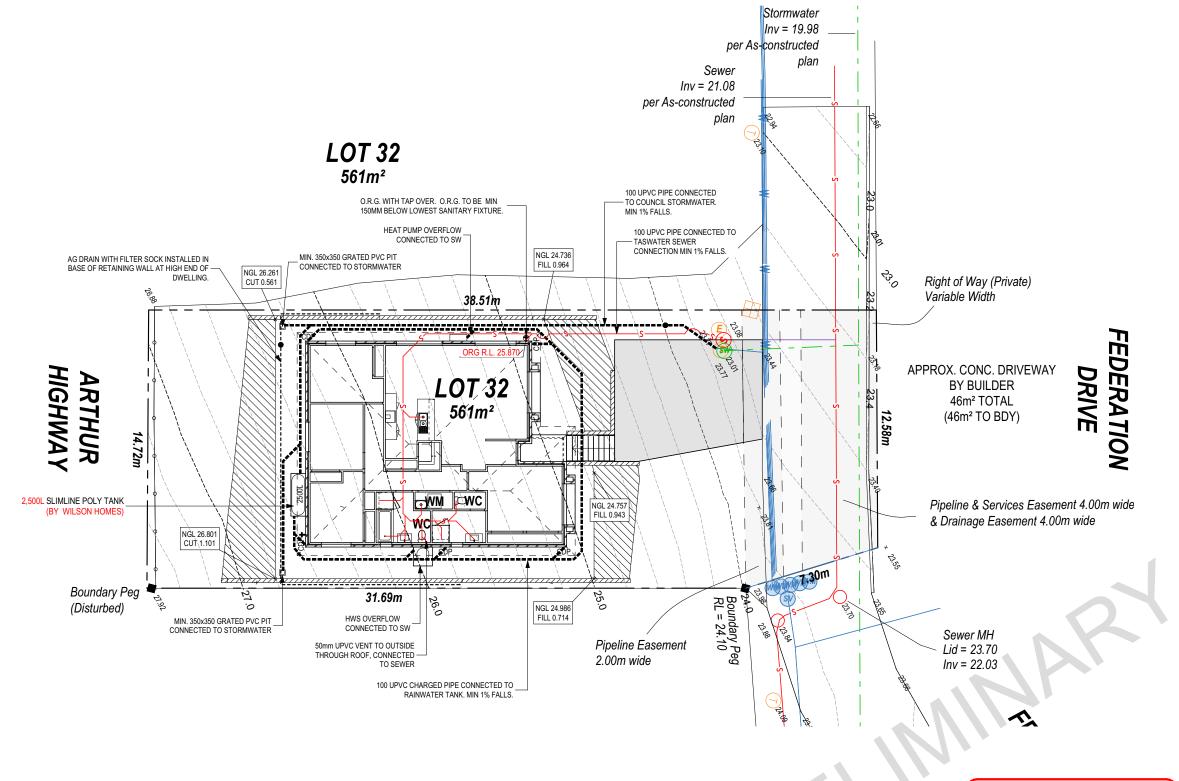

WHERE AG DRAIN IS < 1.5m FROM FOOTING, THE FOLLOWING ENGINEERING PRINCIPLES ARE

1. AG DRAIN TO BE CAPPED WITH 300mm OF CLAY TO PREVENT INGRESS OF SURFACE RUN-OFF UNLESS IT IS UNDER A PAVING SLAB ETC (AG DRAINS ARE DESIGNED FOR REMOVAL OF GROUND WATER, SURFACE WATER SHOULD BE DEALT WITH SEPARATELY).

2. AG DRAIN TO HAVE A MINIMUM 1% TO A GRATED PIT WHICH DRAINS TO THE STORMWATER SYSTEM.

3. INSTALL A GEOTEXTILE FILTER SOCK TO THE SLOTTED DRAIN, AND ENCLOSE THE WHOLE DRAIN IN GEOFABRIC (TO THE UNDERSIDE OF CLAY CAPPING)

4. PROVIDE ADDITIONAL GRATED PITS/ OR INSPECTION OPENINGS ALONG THE LENGTH OF THE AG DRAIN AND AT THE HIGH POINT TO MAKE THE EFFECT OF A BLOCKAGE VISIBLE AND ENABLE A BLOCKAGE TO BE

5. IF REQUIRED, IN GROUND ABSORPTION TRENCHES TO BE TREATED WITH GYPSUM AT 1kg/m², AS PER THE DISPERSIVE SOILS REPORT

|        |                |                                | 15 17 11 17 10 2 0 1 |        |                     | ,,,,,,,,,,,,,,,,,,,,,,,,,,,,,,,,,,,,,, | <br>0.102.11 01 11200111011201111212. |            |                 |                                                                                    | Œ      |
|--------|----------------|--------------------------------|----------------------|--------|---------------------|----------------------------------------|---------------------------------------|------------|-----------------|------------------------------------------------------------------------------------|--------|
|        | SPECIFICATION: | REVISION                       | DRAWN                | С      | LIENT:              |                                        | HOUSE DESIGN:                         |            | HOUSE CODE:     | DO NOT SCALE DRAWINGS, USE                                                         | i      |
| $\cap$ | DISCOVERY      | 1 QUOTE SITING PLAN            | BWM 13/08/2          | 2024   | SANDIP ADHIKARI     |                                        | ASCOT 12                              |            | H-WDCASC10SA    | FIGURED DIMENSIONS ONLY. CHECK<br>AND VERIFY DIMENSIONS AND<br>LEVELS PRIOR TO THE | .037   |
|        | COPYRIGHT:     | 2 DRAFT SALES PLAN             | MLG 18/10/2          |        |                     |                                        | FACADE DESIGN:                        |            |                 | COMMENCEMENT OF ANY WORK. ALL                                                      |        |
|        | © 2024         | 3 PRELIM PLANS - INITIAL ISSUE | TDI 14/11/2          | 2024 6 | 3 FEDERATION DRIVE, | SORELL TAS 7172                        | EXECUTIVE                             |            | F-WDCASC10EXECA | DISCREPANCIES TO BE REPORTED TO THE DRAFTING OFFICE.                               | /ersic |
|        |                |                                |                      |        |                     | COUNCIL:                               | SHEET TITLE:                          | SHEET No.: |                 | 71/110                                                                             | ate    |
|        |                |                                |                      | 3      | 32 / - / 184546     | SORELL COUNCIL                         | DRAINAGE PLAN                         | 1/1        | 1:200           | 714128                                                                             | emp    |

WHERE DOWNPIPES ARE FURTHER THAN 1.2m AWAY FROM VALLEY REFER TO N.C.C. 7.3.5(2)

POSITION AND QUALITY OF DOWNPIPES ARE NOT TO BE ALTERDED CONSULTATION WITH DESIGNER.

AREA'S SHOWN ARE SURFACE AREAS/ CATCHMENT AREAS, NOT PLAN AREAS