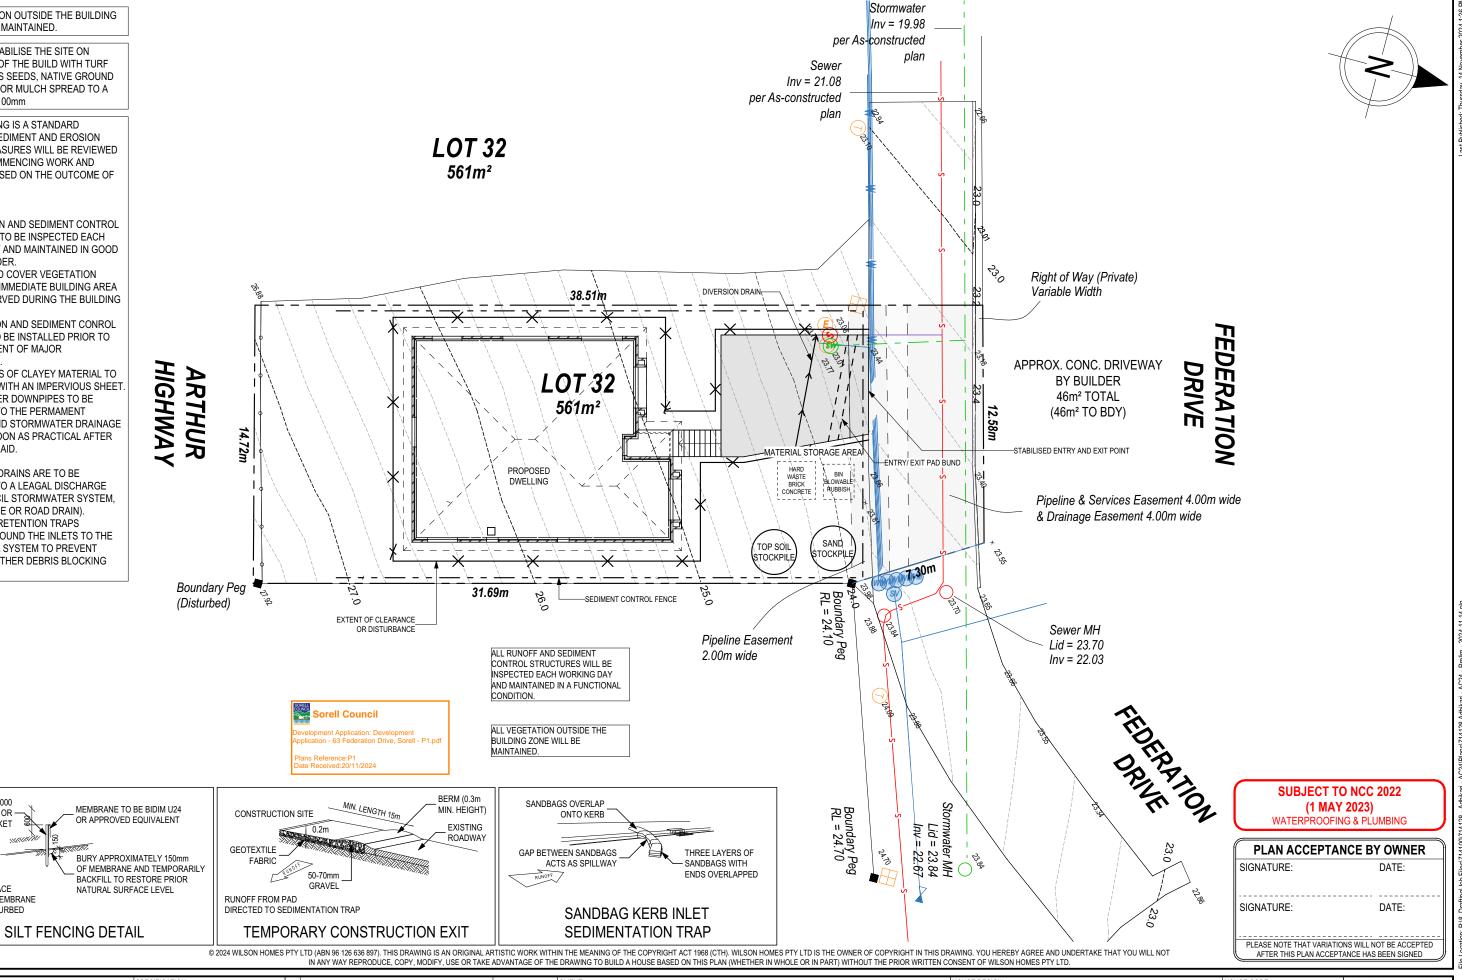

ALL VEGETATION OUTSIDE THE BUILDING ZONE WILL BE MAINTAINED

OWNER TO STABILISE THE SITE ON COMPLETION OF THE BUILD WITH TURF LAWNS, GRASS SEEDS, NATIVE GROUND COVERS AND/ OR MULCH SPREAD TO A DEPTH OF 75-100mm

THE FOLLOWING IS A STANDARD APPROACH. SEDIMENT AND EROSION CONTROL MEASURES WILL BE REVIEWED PRIOR TO COMMENCING WORK AND INSTALLED BASED ON THE OUTCOME OF THAT REVIEW.

1. ALL EROSION AND SEDIMENT CONTROL STRUCTURES TO BE INSPECTED EACH WORKING DAY AND MAINTAINED IN GOOD WORKING ORDER.

- 2. ALL GROUND COVER VEGETATION OUTSIDE THE IMMEDIATE BUILDING AREA TO BE PRESERVED DURING THE BUILDING
- 3. ALL EROSION AND SEDIMENT CONROL MEASURES TO BE INSTALLED PRIOR TO COMMENCEMENT OF MAJOR EARTHWORKS.
- 4. STOCKPILES OF CLAYEY MATERIAL TO BE COVERED WITH AN IMPERVIOUS SHEET. 5. ROOF WATER DOWNPIPES TO BE CONNECTED TO THE PERMAMENT UNDERGROUND STORMWATER DRAINAGE SYSTEM AS SOON AS PRACTICAL AFTER
- 6. DIVERSION DRAINS ARE TO BE CONNECTED TO A LEAGAL DISCHARGE POINT (COUNCIL STORMWATER SYSTEM, WATERCOURSE OR ROAD DRAIN). 7. SEDIMENT RETENTION TRAPS INSTALLED AROUND THE INLETS TO THE STORMWATER SYSTEM TO PREVENT SEDIMENT & OTHER DEBRIS BLOCKING THE DRAINS.

THE ROOF IS LAID.

50 x 25 x 1000

STAR PICKET

NATURAL SURFACE

DOWNHILL OF MEMBRANE

NOT TO BE DISTURBED

STAKE OR

SPECIFICATION REVISION DO NOT SCALE DRAWINGS, USE FIGURED DIMENSIONS ONLY, CHEC DISCOVERY BWM 13/08/2024 SANDIP ADHIKARI ASCOT 12 H-WDCASC10SA QUOTE SITING PLAN AND VERIFY DIMENSIONS AND I EVELS PRIOR TO THE MLG 18/10/2024 ADDRESS: FACADE DESIGN: FACADE CODE: COMMENCEMENT OF ANY WORK. AL DISCREPANCIES TO BE REPORTED TO THE DRAFTING OFFICE. 2 DRAFT SALES PLAN TDI 14/11/2024 63 FEDERATION DRIVE, SORELL TAS 7172 EXECUTIVE F-WDCASC10EXECA 3 PRELIM PLANS - INITIAL ISSUE LOT / SECTION / CT: SHEET TITLE: SHEET No.: SCALES: 714128 3 / 14 32 / - / 184546 SORELL COUNCIL SOIL & WATER MANAGEMENT PLAN