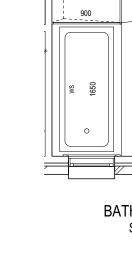

# **TOTAL FLOOR AREAS** MAIN DWELLING, GROUND FLOOR

| -,     |           |
|--------|-----------|
| LIVING | 139.04    |
| PORCH  | 3.18      |
|        | 142.22 m² |
|        |           |

MAIN DWELLING, GROUND FLOOR 139.04 PORCH 3.18

GENERAL BUILDING INFORMATION ALL MECHANICAL VENTILATION TO BE DISCHARGED TO OUTDOOR AIR AS PER NCC 2022 REQUIREMENTS

REFER TO SHEET 1 (COVER SHEET) FOR

ALL BUILDING INFORMATION REGARDING