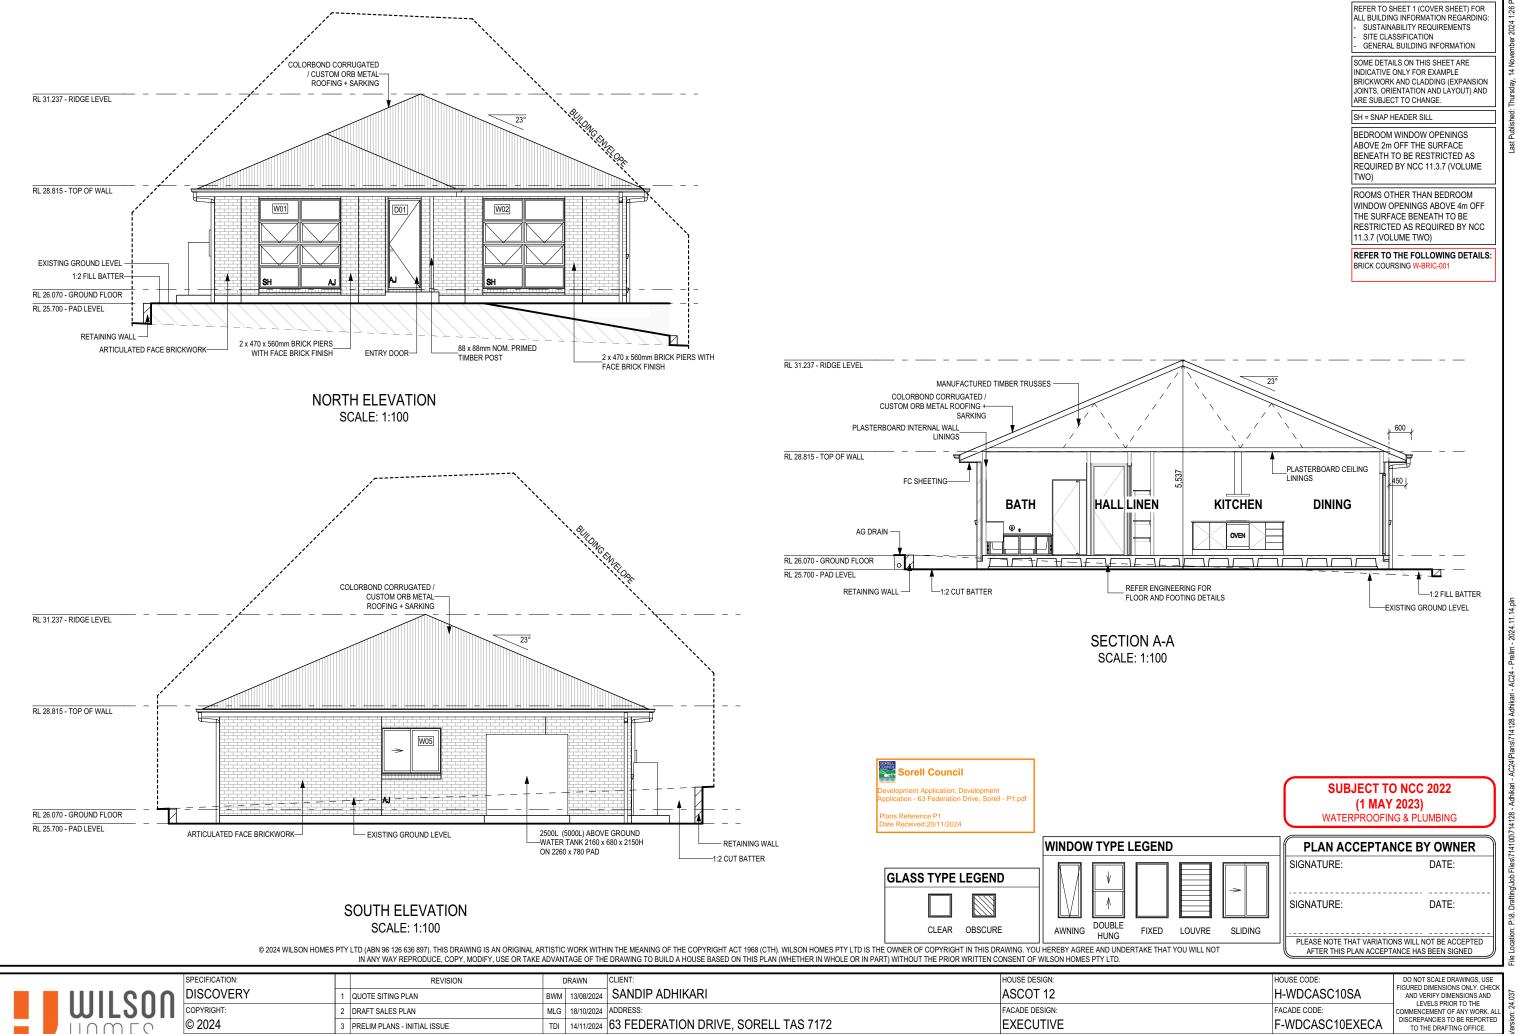

#### AS & NCC COMPLIANCE

ALL CONSTRUCTION TO BE IN ACCORDANCE WITH NCC 2022 AND

- APPLICABLE AUSTRALIAN STANDARDS AT TIME OF APPROVAL.
   SLAB IN ACCORDANCE WITH AS 2870. REFER TO ENGINEERS DETAILS FOR ALL SLAB DETAILS.
- BRICK CONTROL JOINTS PROVIDED IN ACCORDANCE WITH NCC 2022. ALL STEEL FRAMING TO BE DESIGNED TO AS 4100-2020 OR AS/NZS 4600-2018.
- INSULATION TO BE INSTALLED IN ACCORDANCE WITH NCC 2022 AND ALL APPLICABLE AUSTRALIAN STANDARDS.
- TERMITE PROTECTION IN ACCORDANCE WITH AS 3660 AND NCC 2022. GLAZING IN ACCORDANCE WITH AS 1288 AND NCC 2022.
- SMOKE ALARMS IN ACCORDANCE WITH AS 3786 AND NCC 2022. INTERNAL WATERPROOFING IN ACCORDANCE WITH NCC 2022
- HOUSING PROVISIONS PART 10.2. EXTERNAL WATERPROOFING IN ACCORDANCE WITH AS 3740 AND AS WET AREA FLOORS TO FALL TO FLOOR WASTES AT MIN. 1:80 AND MAX.
- 1:50 GRADE (IF APPLICABLE). CONDENSATION MANAGEMENT IN ACCORDANCE WITH NCC 2019.
- BUILDING SEALING IN ACCORDANCE WITH NCC 2022. SERVICES IN ACCORDANCE WITH NCC 2022.
- EARTHWORKS IN ACCORDANCE WITH AS 3798-2007. EXTERNAL WALL WRAP (SARKING) IN ACCORDANCE WITH NCC 2022 (IF

EXHAUST FANS DUCTED TO OUTSIDE AIR (IF APPLICABLE).

| SITE SPECIFIC CONT          | ROLS                    |
|-----------------------------|-------------------------|
| CONTROL                     | DETAILS                 |
| ACID SULPHATE SOIL          | NO                      |
| BIODIVERSITY                | NO                      |
| BUILDING ENVELOPE           | YES                     |
| BUSHFIRE                    | BAL-LOW                 |
| CLIMATE ZONE (NCC)          | ZONE 7 - COOL TEMPERATE |
| DESIGN WIND CLASSIFICATION  | N2 (EXPOSED TBC)        |
| ESTATE/DEVELOPER GUIDELINES | NO                      |
| FLOOD OVERLAY               | NO                      |
| HERITAGE                    | NO                      |
| LANDSLIP HAZARD             | NO                      |
| MINIMUM FLOOR LEVEL         | NO                      |
| NATURAL ASSET CODE          | NO                      |
| NOISE ATTENUATION           | YES                     |
| SALINE SOIL                 | NO                      |
| SHIELDING FACTOR            | PS - PARTIAL SHIELDING  |
| SITE CLASSIFICATION         | М                       |
| SPECIFIC AREA PLAN OVERLAY  | NO                      |
| TERRAIN CATEGORY            | TC2                     |
| TOPOGRAPHIC CLASSIFICATION  | T1                      |
| WATERWAY & COASTAL OVERLAY  | NO                      |
| WIND REGION                 | A - NORMAL              |
| WITHIN 1km CALM SALT WATER  | NO                      |
| WITHIN 50km BREAKING SURF   | 24.50km                 |
| ZONING                      | GENERAL RESIDENTIAL     |
| AIRPORT OBSTACLE LIMITATION | YES                     |

#### **NOTE TO OWNER**

THESE PLANS MAY FEATURE WORKS THAT ARE EXCLUDED FROM THE SCOPE OF WORKS WITH THE BUILDER, BUT THEY HAVE BEEN INCLUDED IN THESE DRAWINGS TO ASSIST IN THE OVERALL PLANNING AND ASSESSMENT OF THE BUILDING PROJECT. EXAMPLES OF SOME REGULARLY EXCLUDED WORKS INCLUDE DRIVEWAYS, RETAINING WALLS, SOLAR PANEL SPACING AND SITE DRAINAGE, PLEASE REFER TO YOUR SCOPE OF WORKS AND COLOUR SELECTIONS DOCUMENTATION FOR DETAILS OF INCLUDED WORKS. SOME DETAILS ARE INDICATIVE ONLY FOR EXAMPLE FLOORING, TILING, BRICKWORK AND CLADDING (EXPANSION JOINTS, ORIENTATION AND LAYOUT) AND ARE SUBJECT TO CHANGE.

**BUILDING INFORMATION** GROUND FLOOR TOP OF WALL HEIGHT(S) 2745mm NOTE: CEILING HEIGHT 45mm LOWER THAN TOP OF WALL ROOF PITCH (U.N.O.) ELECTRICITY SUPPLY SINGLE PHASE GAS SUPPLY NONE ROOF MATERIAL SHEET METAL ROOF COLOUR WALL MATERIAL BRICK VENEER SLAB CLASSIFICATION

| INSULATION |                                                        |  |  |  |  |  |
|------------|--------------------------------------------------------|--|--|--|--|--|
| ROOF       | SARKING UNDER ROOFING                                  |  |  |  |  |  |
| CEILING    | R4.1 BATTS (EXCL. ALFRESCO & PATIO)                    |  |  |  |  |  |
| EXT. WALLS | R2.0 BATTS (EXCL. GARAGE)<br>WALL WRAP TO ENTIRE HOUSE |  |  |  |  |  |
| INT. WALLS | R2.0 BATTS ADJACENT TO GARAGE AND AS PER PLAN          |  |  |  |  |  |
| FLOOR      | BIAX SLAB R0.60                                        |  |  |  |  |  |

SIGNATURE:

SORELL COUNCIL

SHEET TITLE:

ELEVATIONS / SECTION

SHEET No.: SCALES:

1:100

5 / 14

LOT / SECTION / CT:

32 / - / 184546

714128

| _ | SPECIFICATION: | REVISION                       | DRAWN          | CLIENT:              |                 |          | HOUSE DESIGN:  |              | HOUSE CODE:                                                 | DO NOT SCALE DRAWINGS, USE                           |
|---|----------------|--------------------------------|----------------|----------------------|-----------------|----------|----------------|--------------|-------------------------------------------------------------|------------------------------------------------------|
| 1 | DISCOVERY      | 1 QUOTE SITING PLAN            | BWM 13/08/2024 | SANDIP ADHIKARI      |                 | ASCOT 12 |                | H-WDCASC10SA | FIGURED DIMENSIONS ONLY. CHECK<br>AND VERIFY DIMENSIONS AND |                                                      |
|   | COPYRIGHT:     |                                | MLG 18/10/2024 |                      | DDRESS:         |          | FACADE DESIGN: |              |                                                             | LEVELS PRIOR TO THE COMMENCEMENT OF ANY WORK. ALL    |
|   | © 2024         | 3 PRELIM PLANS - INITIAL ISSUE | TDI 14/11/2024 | 63 FEDERATION DRIVE, | SORELL TAS 7172 |          | EXECUTIVE      |              | F-WDCASC10EXECA                                             | DISCREPANCIES TO BE REPORTED TO THE DRAFTING OFFICE. |
|   |                |                                |                |                      | COUNCIL:        |          | SHEET TITLE:   | SHEET No.:   |                                                             | 714128                                               |
|   |                |                                |                | 32 / - / 184546      | SORELL COUNCIL  |          | ELEVATIONS     | 6 / 14       | 1:100                                                       | 1141Z0                                               |