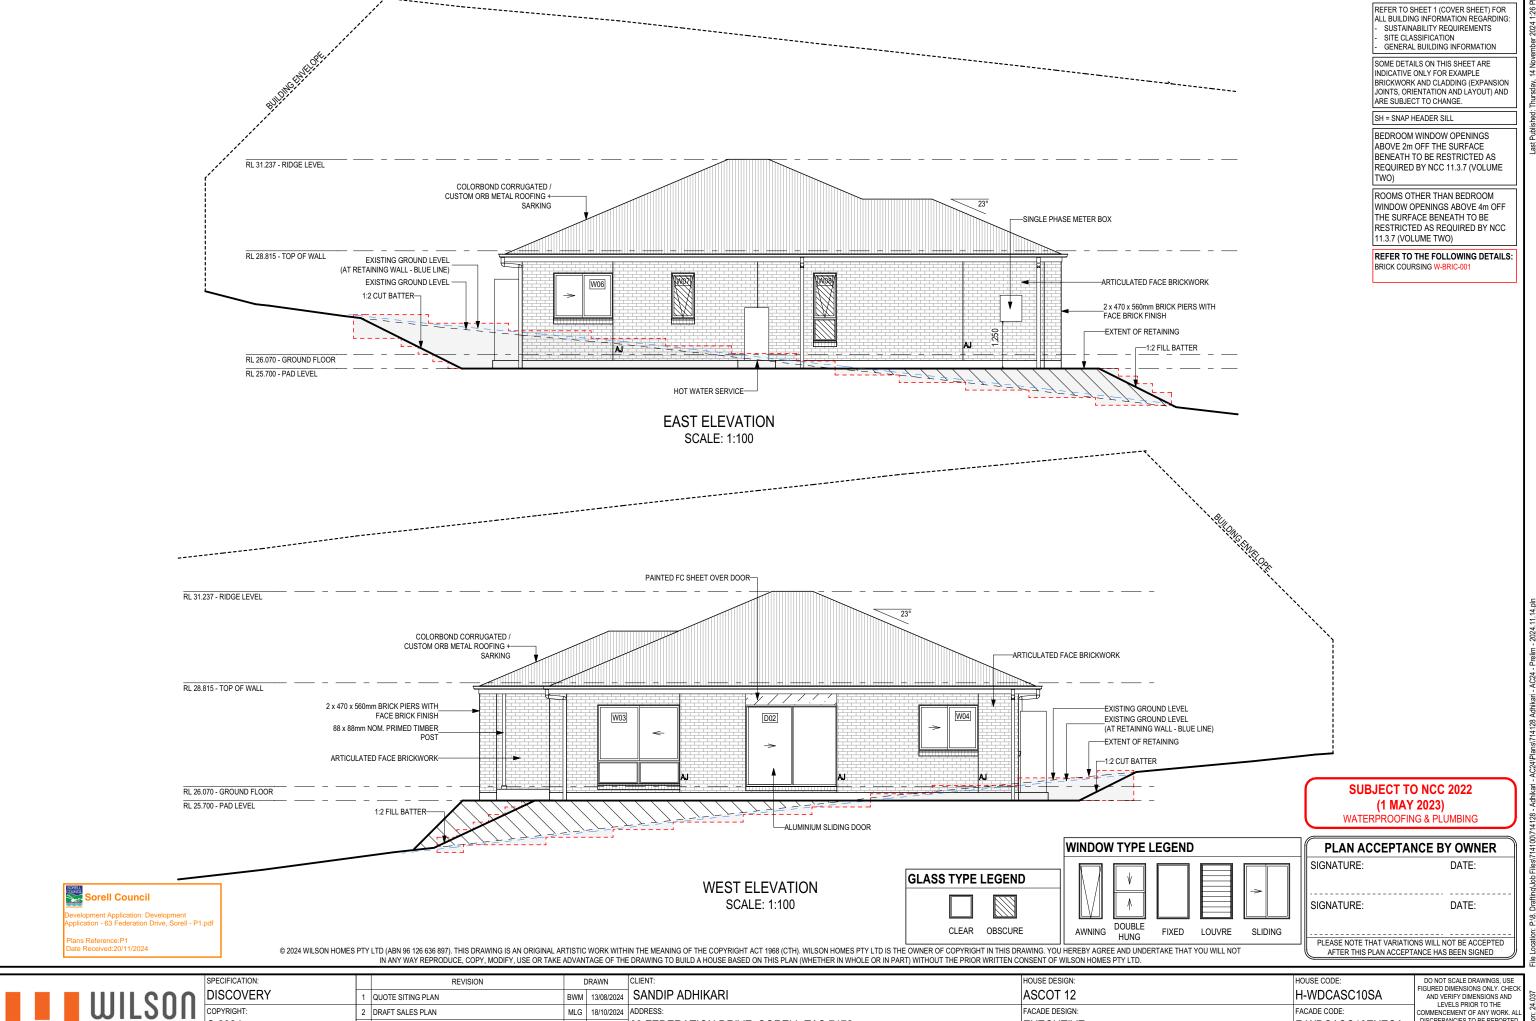

#### AS & NCC COMPLIANCE

ALL CONSTRUCTION TO BE IN ACCORDANCE WITH NCC 2022 AND

- APPLICABLE AUSTRALIAN STANDARDS AT TIME OF APPROVAL.
   SLAB IN ACCORDANCE WITH AS 2870. REFER TO ENGINEERS DETAILS FOR ALL SLAB DETAILS.
- BRICK CONTROL JOINTS PROVIDED IN ACCORDANCE WITH NCC 2022. ALL STEEL FRAMING TO BE DESIGNED TO AS 4100-2020 OR AS/NZS 4600-2018.
- INSULATION TO BE INSTALLED IN ACCORDANCE WITH NCC 2022 AND ALL APPLICABLE AUSTRALIAN STANDARDS.
- TERMITE PROTECTION IN ACCORDANCE WITH AS 3660 AND NCC 2022. GLAZING IN ACCORDANCE WITH AS 1288 AND NCC 2022.
- SMOKE ALARMS IN ACCORDANCE WITH AS 3786 AND NCC 2022. INTERNAL WATERPROOFING IN ACCORDANCE WITH NCC 2022
- HOUSING PROVISIONS PART 10.2. EXTERNAL WATERPROOFING IN ACCORDANCE WITH AS 3740 AND AS WET AREA FLOORS TO FALL TO FLOOR WASTES AT MIN. 1:80 AND MAX.
- 1:50 GRADE (IF APPLICABLE). CONDENSATION MANAGEMENT IN ACCORDANCE WITH NCC 2019.
- BUILDING SEALING IN ACCORDANCE WITH NCC 2022. SERVICES IN ACCORDANCE WITH NCC 2022.
- EARTHWORKS IN ACCORDANCE WITH AS 3798-2007. EXTERNAL WALL WRAP (SARKING) IN ACCORDANCE WITH NCC 2022 (IF

#### **NOTE TO OWNER**

THESE PLANS MAY FEATURE WORKS THAT ARE EXCLUDED FROM THE SCOPE OF WORKS WITH THE BUILDER, BUT THEY HAVE BEEN INCLUDED IN THESE DRAWINGS TO ASSIST IN THE OVERALL PLANNING AND ASSESSMENT OF THE BUILDING PROJECT. EXAMPLES OF SOME REGULARLY EXCLUDED WORKS INCLUDE DRIVEWAYS, RETAINING WALLS, SOLAR PANEL SPACING AND SITE DRAINAGE, PLEASE REFER TO YOUR SCOPE OF WORKS AND COLOUR SELECTIONS DOCUMENTATION FOR DETAILS OF INCLUDED WORKS. SOME DETAILS ARE INDICATIVE ONLY FOR EXAMPLE FLOORING, TILING, BRICKWORK AND CLADDING (EXPANSION JOINTS, ORIENTATION AND LAYOUT) AND ARE SUBJECT TO CHANGE.