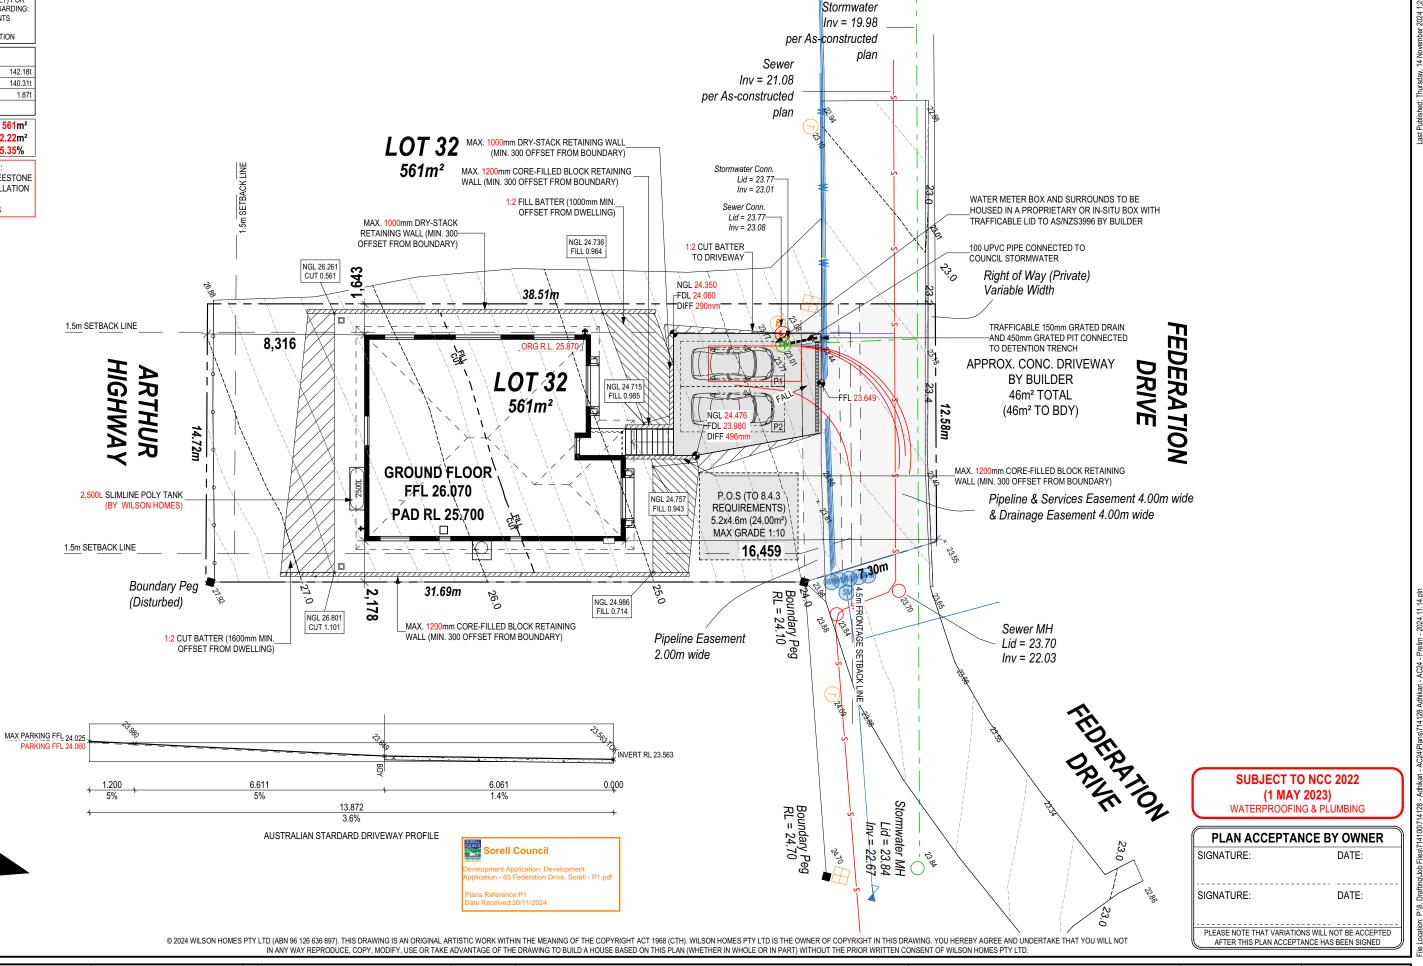

| BUILDING CONTROLS      | BUILDING CONTROLS & COMPLIANCE |          |  |  |  |  |  |  |  |  |
|------------------------|--------------------------------|----------|--|--|--|--|--|--|--|--|
| CONTROL                | REQUIRED                       | PROPOSED |  |  |  |  |  |  |  |  |
| SETBACKS               |                                |          |  |  |  |  |  |  |  |  |
| FRONT                  | MIN. 4,500mm                   | 16,459mm |  |  |  |  |  |  |  |  |
| SIDE A                 | MIN. 1,500mm                   | 1,643mm  |  |  |  |  |  |  |  |  |
| SIDE B                 | MIN. 1,500mm                   | 2,178mm  |  |  |  |  |  |  |  |  |
| REAR                   | MIN. 1,500mm                   | 8,316mm  |  |  |  |  |  |  |  |  |
| BULK & SCALE           |                                |          |  |  |  |  |  |  |  |  |
| SITE AREA              | 561m²                          |          |  |  |  |  |  |  |  |  |
| SITE COVERAGE          | MAX. 50%                       | 25.35%   |  |  |  |  |  |  |  |  |
| BUILDING HEIGHT        | MAX. 8,500mm                   | 5,540mm  |  |  |  |  |  |  |  |  |
| LANDSCAPE              |                                |          |  |  |  |  |  |  |  |  |
| NO APPLICABLE CONTROLS |                                |          |  |  |  |  |  |  |  |  |
| EARTHWORKS             |                                |          |  |  |  |  |  |  |  |  |
| CUT DEPTH              | MAX. 2,000mm                   | 1,101mm  |  |  |  |  |  |  |  |  |
| FILL DEPTH             | MAX. 1,000mm                   | 985mm    |  |  |  |  |  |  |  |  |
| ACCESS & AMENITY       |                                |          |  |  |  |  |  |  |  |  |
| PARKING SPACES         | MIN. 2 SPACES                  | 2 SPACES |  |  |  |  |  |  |  |  |
| PRIVATE OPEN SPACE     | MIN. 24m²                      | 24m²     |  |  |  |  |  |  |  |  |
| ·                      |                                |          |  |  |  |  |  |  |  |  |

63.19m3 142.18t 62 36m<sup>3</sup> 140 31t DIFFERENCE 0.83m³ 1.87t **EVEN CUT & FILL** 

LOT SIZE: 561m<sup>2</sup> HOUSE (COVERED AREA): 142.22m<sup>2</sup>

25.35%

SITE COVERAGE:

DRY STACK WALLS <1m HIGH: ISLAND BLOCK & PAVING FREESTONE ECO RETAINING WALL INSTALLATION TO MANUFACTURER'S SPECIFICATION AND DETAILS

|                | , , ,                             |            |                     | , , , , ,          |                |        |                 |                                                             | <u> </u> |
|----------------|-----------------------------------|------------|---------------------|--------------------|----------------|--------|-----------------|-------------------------------------------------------------|----------|
|                |                                   |            |                     |                    |                |        |                 |                                                             | _        |
| SPECIFICATION: | REVISION                          | DRAWN      | CLIENT:             |                    | HOUSE DESIGN:  |        | HOUSE CODE:     | DO NOT SCALE DRAWINGS, USE                                  | ı        |
| DISCOVERY      | 1 QUOTE SITING PLAN BW            | /M 13/08/2 | SANDIP ADHIKARI     |                    | ASCOT 12       |        | H-WDCASC10SA    | FIGURED DIMENSIONS ONLY. CHECK<br>AND VERIFY DIMENSIONS AND | .037     |
| COPYRIGHT:     | 2 DRAFT SALES PLAN ML             |            | ADDRESS:            |                    | FACADE DESIGN: |        |                 | LEVELS PRIOR TO THE COMMENCEMENT OF ANY WORK. ALL           | n: 24    |
| © 2024         | 3 PRELIM PLANS - INITIAL ISSUE TO | OI 14/11/2 | 63 FEDERATION DRIVE | E, SORELL TAS 7172 | EXECUTIVE      |        | F-WDCASC10EXECA | DISCREPANCIES TO BE REPORTED<br>TO THE DRAFTING OFFICE.     | /ersic   |
|                |                                   |            | LOT / SECTION / CT: | COUNCIL:           | SHEET TITLE:   | 1      | SCALES:         | 71/1/0                                                      | late     |
|                |                                   |            | 32 / - / 184546     | SORELL COUNCIL     | SITE PLAN      | 2 / 14 | 1:200, 1:100    | 714128                                                      | emb      |