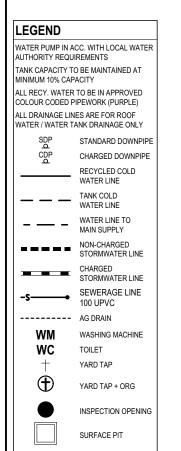

|        |                |                                | 15 17 11 17 10 2 0 1 |        |                     | ,,,,,,,,,,,,,,,,,,,,,,,,,,,,,,,,,,,,,, | <br>0.102.11 01 11200111011201111212. |            |                 |                                                                                    | Œ      |
|--------|----------------|--------------------------------|----------------------|--------|---------------------|----------------------------------------|---------------------------------------|------------|-----------------|------------------------------------------------------------------------------------|--------|
|        | SPECIFICATION: | REVISION                       | DRAWN                | С      | LIENT:              |                                        | HOUSE DESIGN:                         |            | HOUSE CODE:     | DO NOT SCALE DRAWINGS, USE                                                         | i      |
| $\cap$ | DISCOVERY      | 1 QUOTE SITING PLAN            | BWM 13/08/2          | 2024   | SANDIP ADHIKARI     |                                        | ASCOT 12                              |            | H-WDCASC10SA    | FIGURED DIMENSIONS ONLY. CHECK<br>AND VERIFY DIMENSIONS AND<br>LEVELS PRIOR TO THE | .037   |
|        | COPYRIGHT:     | 2 DRAFT SALES PLAN             | MLG 18/10/2          |        |                     |                                        | FACADE DESIGN:                        |            |                 | COMMENCEMENT OF ANY WORK. ALL                                                      |        |
|        | © 2024         | 3 PRELIM PLANS - INITIAL ISSUE | TDI 14/11/2          | 2024 6 | 3 FEDERATION DRIVE, | SORELL TAS 7172                        | EXECUTIVE                             |            | F-WDCASC10EXECA | DISCREPANCIES TO BE REPORTED TO THE DRAFTING OFFICE.                               | /ersic |
|        |                |                                |                      |        |                     | COUNCIL:                               | SHEET TITLE:                          | SHEET No.: |                 | 71/110                                                                             | ate    |
|        |                |                                |                      | 3      | 32 / - / 184546     | SORELL COUNCIL                         | DRAINAGE PLAN                         | 1/1        | 1:200           | 714128                                                                             | emp    |

WHERE DOWNPIPES ARE FURTHER THAN 1.2m AWAY FROM VALLEY REFER TO N.C.C. 7.3.5(2)

POSITION AND QUALITY OF DOWNPIPES ARE NOT TO BE ALTERDED CONSULTATION WITH DESIGNER.

AREA'S SHOWN ARE SURFACE AREAS/ CATCHMENT AREAS, NOT PLAN AREAS