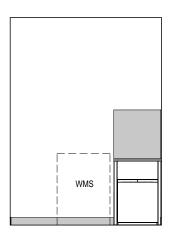

| BUILDING CONTROLS      | BUILDING CONTROLS & COMPLIANCE |          |  |  |  |  |  |  |  |  |
|------------------------|--------------------------------|----------|--|--|--|--|--|--|--|--|
| CONTROL                | REQUIRED                       | PROPOSED |  |  |  |  |  |  |  |  |
| SETBACKS               |                                |          |  |  |  |  |  |  |  |  |
| FRONT                  | MIN. 4,500mm                   | 16,459mm |  |  |  |  |  |  |  |  |
| SIDE A                 | MIN. 1,500mm                   | 1,643mm  |  |  |  |  |  |  |  |  |
| SIDE B                 | MIN. 1,500mm                   | 2,178mm  |  |  |  |  |  |  |  |  |
| REAR                   | MIN. 1,500mm                   | 8,316mm  |  |  |  |  |  |  |  |  |
| BULK & SCALE           |                                |          |  |  |  |  |  |  |  |  |
| SITE AREA              | 561m²                          |          |  |  |  |  |  |  |  |  |
| SITE COVERAGE          | MAX. 50%                       | 25.35%   |  |  |  |  |  |  |  |  |
| BUILDING HEIGHT        | MAX. 8,500mm                   | 5,540mm  |  |  |  |  |  |  |  |  |
| LANDSCAPE              |                                |          |  |  |  |  |  |  |  |  |
| NO APPLICABLE CONTROLS |                                |          |  |  |  |  |  |  |  |  |
| EARTHWORKS             |                                |          |  |  |  |  |  |  |  |  |
| CUT DEPTH              | MAX. 2,000mm                   | 1,101mm  |  |  |  |  |  |  |  |  |
| FILL DEPTH             | MAX. 1,000mm                   | 985mm    |  |  |  |  |  |  |  |  |
| ACCESS & AMENITY       |                                |          |  |  |  |  |  |  |  |  |
| PARKING SPACES         | MIN. 2 SPACES                  | 2 SPACES |  |  |  |  |  |  |  |  |
| PRIVATE OPEN SPACE     | MIN. 24m²                      | 24m²     |  |  |  |  |  |  |  |  |
| ·                      |                                |          |  |  |  |  |  |  |  |  |

63.19m3 142.18t 62 36m<sup>3</sup> 140 31t DIFFERENCE 0.83m³ 1.87t **EVEN CUT & FILL** 

LOT SIZE: 561m<sup>2</sup> HOUSE (COVERED AREA): 142.22m<sup>2</sup>

25.35%

SITE COVERAGE:

DRY STACK WALLS <1m HIGH: ISLAND BLOCK & PAVING FREESTONE ECO RETAINING WALL INSTALLATION TO MANUFACTURER'S SPECIFICATION AND DETAILS

|                | , , ,                             |            |                     | , , , , ,          |                |        |                 |                                                             | <u> </u> |
|----------------|-----------------------------------|------------|---------------------|--------------------|----------------|--------|-----------------|-------------------------------------------------------------|----------|
|                |                                   |            |                     |                    |                |        |                 |                                                             | _        |
| SPECIFICATION: | REVISION                          | DRAWN      | CLIENT:             |                    | HOUSE DESIGN:  |        | HOUSE CODE:     | DO NOT SCALE DRAWINGS, USE                                  | ı        |
| DISCOVERY      | 1 QUOTE SITING PLAN BW            | /M 13/08/2 | SANDIP ADHIKARI     |                    | ASCOT 12       |        | H-WDCASC10SA    | FIGURED DIMENSIONS ONLY. CHECK<br>AND VERIFY DIMENSIONS AND | .037     |
| COPYRIGHT:     | 2 DRAFT SALES PLAN ML             |            | ADDRESS:            |                    | FACADE DESIGN: |        |                 | LEVELS PRIOR TO THE COMMENCEMENT OF ANY WORK. ALL           | n: 24    |
| © 2024         | 3 PRELIM PLANS - INITIAL ISSUE TO | OI 14/11/2 | 63 FEDERATION DRIVE | E, SORELL TAS 7172 | EXECUTIVE      |        | F-WDCASC10EXECA | DISCREPANCIES TO BE REPORTED<br>TO THE DRAFTING OFFICE.     | /ersic   |
|                |                                   |            | LOT / SECTION / CT: | COUNCIL:           | SHEET TITLE:   | 1      | SCALES:         | 71/1/0                                                      | late     |
|                |                                   |            | 32 / - / 184546     | SORELL COUNCIL     | SITE PLAN      | 2 / 14 | 1:200, 1:100    | 714128                                                      | emb      |