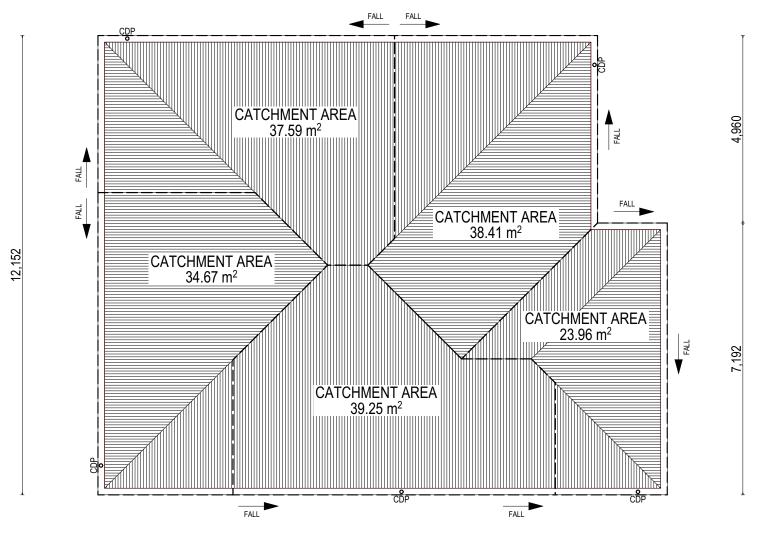

WHERE DOWNPIPES ARE FURTHER THAN 1.2m AWAY FROM VALLEY REFER TO N.C.C. 7.3.5(2)

POSITION AND QUALITY OF DOWNPIPES ARE NOT TO BE ALTERDED CONSULTATION WITH DESIGNER.

AREA'S SHOWN ARE SURFACE AREAS/ CATCHMENT AREAS, NOT PLAN AREAS

| Roofi                 | ng Data   |                                                                                                               |
|-----------------------|-----------|---------------------------------------------------------------------------------------------------------------|
|                       | 164.43    | Flat Roof Area (excluding gutter and slope factor) (m²)                                                       |
|                       | 178.63    | Roof Surface Area (includes slope factor, excludes gutter) (m²)                                               |
| Down                  | pipe roof | calculations (as per AS/NZA3500.3:2021)                                                                       |
| Ah                    | 173.88    | Area of roof catchment (including 115mm Slotted Quad Gutter) (m²)                                             |
| Ac                    | 210.39    | Ah x Catchment Area Multiplier for slope<br>(Table 3.4.3.2 from AS/NZS 3500.3:2021) (1.21 for 23° pitch) (m²) |
| Ae                    | 6300      | Cross sectional area of 57 x 115 Slotted Quad Gutter (mm²)                                                    |
| DRI                   | 86        | Design Rainfall Intensity (determined from Table E1 from AS/NZS 3500.3:2021)                                  |
| Acdp                  | 64        | Catchment area per Downpipe (determined from Figure 3.5(A) from AS/NZS 3500.3:2021) (m²)                      |
| Required<br>Downpipes | 3.28      | Ac / Acdp                                                                                                     |
| Downpipes<br>Provided | 5         |                                                                                                               |

| WILSON |
|--------|
| HOMES  |

|                | INTERVITOR TO THE PRODUCT OF THE PRODUCT OF THE PRODUCT | MINOL OF THE | E DIVINING TO BOILD ATTOOCK BACED ON THIS TEXT (WHETHER IN WHOLE OR | INTERNATION THE PROOF WITH CONCERN OF WILCOM TOWNESS THE ED. |        |                 |                                                                                    | , iE                                    |
|----------------|---------------------------------------------------------|--------------|---------------------------------------------------------------------|--------------------------------------------------------------|--------|-----------------|------------------------------------------------------------------------------------|-----------------------------------------|
| SPECIFICATION: | REVISION                                                | DRAWN        | CLIENT:                                                             | HOUSE DESIGN:                                                |        | HOUSE CODE:     | DO NOT SCALE DRAWINGS, USE                                                         | i                                       |
| DISCOVERY      | 1 QUOTE SITING PLAN BWM                                 | M 13/08/2024 | SANDIP ADHIKARI                                                     | ASCOT 12                                                     |        | H-WDCASC10SA    | FIGURED DIMENSIONS ONLY. CHECK<br>AND VERIFY DIMENSIONS AND<br>LEVELS PRIOR TO THE | .037                                    |
| COPYRIGHT:     |                                                         | G 18/10/2024 |                                                                     | FACADE DESIGN:                                               | I      |                 | COMMENCEMENT OF ANY WORK. ALL                                                      |                                         |
| © 2024         | 3 PRELIM PLANS - INITIAL ISSUE TDI                      | 14/11/2024   | 63 FEDERATION DRIVE, SORELL TAS 7172                                | EXECUTIVE                                                    |        | F-WDCASC10EXECA | TO THE DRAFTING OFFICE.                                                            | Versic                                  |
|                |                                                         |              | LOT / SECTION / CT: COUNCIL:                                        |                                                              | I      | SCALES:         | 714128                                                                             | late                                    |
|                |                                                         |              | 32 / - / 184546   SORELL COUNCIL                                    | ROOF DRAINAGE PLAN 9                                         | 9 / 14 |                 | /14128                                                                             | Jem |