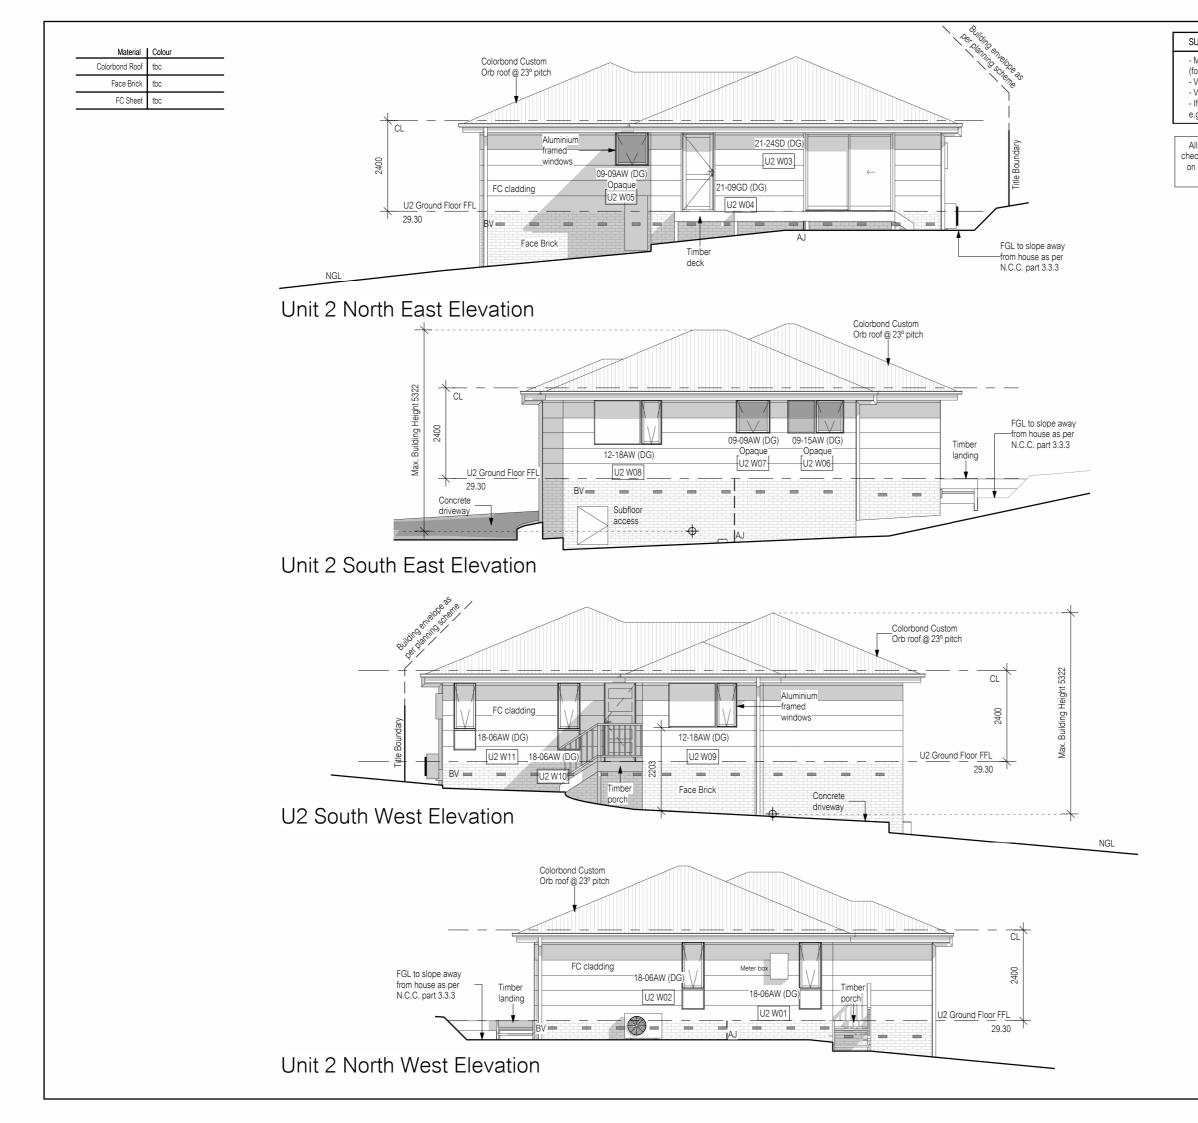

AP2024-2361 - PROPOSED AC WALKER FAMILY TRUST DEVELOPMENT 6 Statesman Court, SORELL

| SHEET                                                    |             | DRAWING TITLE                                                                                                                                                               |
|----------------------------------------------------------|-------------|-----------------------------------------------------------------------------------------------------------------------------------------------------------------------------|
| 01<br>01a<br>01b<br>01c<br>01d<br>01e<br>01f<br>02<br>03 | A<br>A<br>A | SITE PLAN<br>DRAINAGE PLAN<br>MANOEUVRING PLAN<br>MANOEUVRING PLAN<br>MANOEUVRING PLAN<br>LANDSCAPING PLAN<br>INDICATIVE STRATA F<br>UNIT 1 FLOOR PLAN<br>UNIT 1 ELEVATIONS |
| 04<br>05                                                 |             | UNIT 2 FLOOR PLAN<br>UNIT 2 ELEVATIONS                                                                                                                                      |
| 05a                                                      |             | PERSPECTIVE VIEWS                                                                                                                                                           |

All window sizes to be checked and/or confirmed on site prior to ordering glazing units LEGEND: AJ - Articulation Joint BV - Brick Vent

Shadows shown for stylisation purposes only