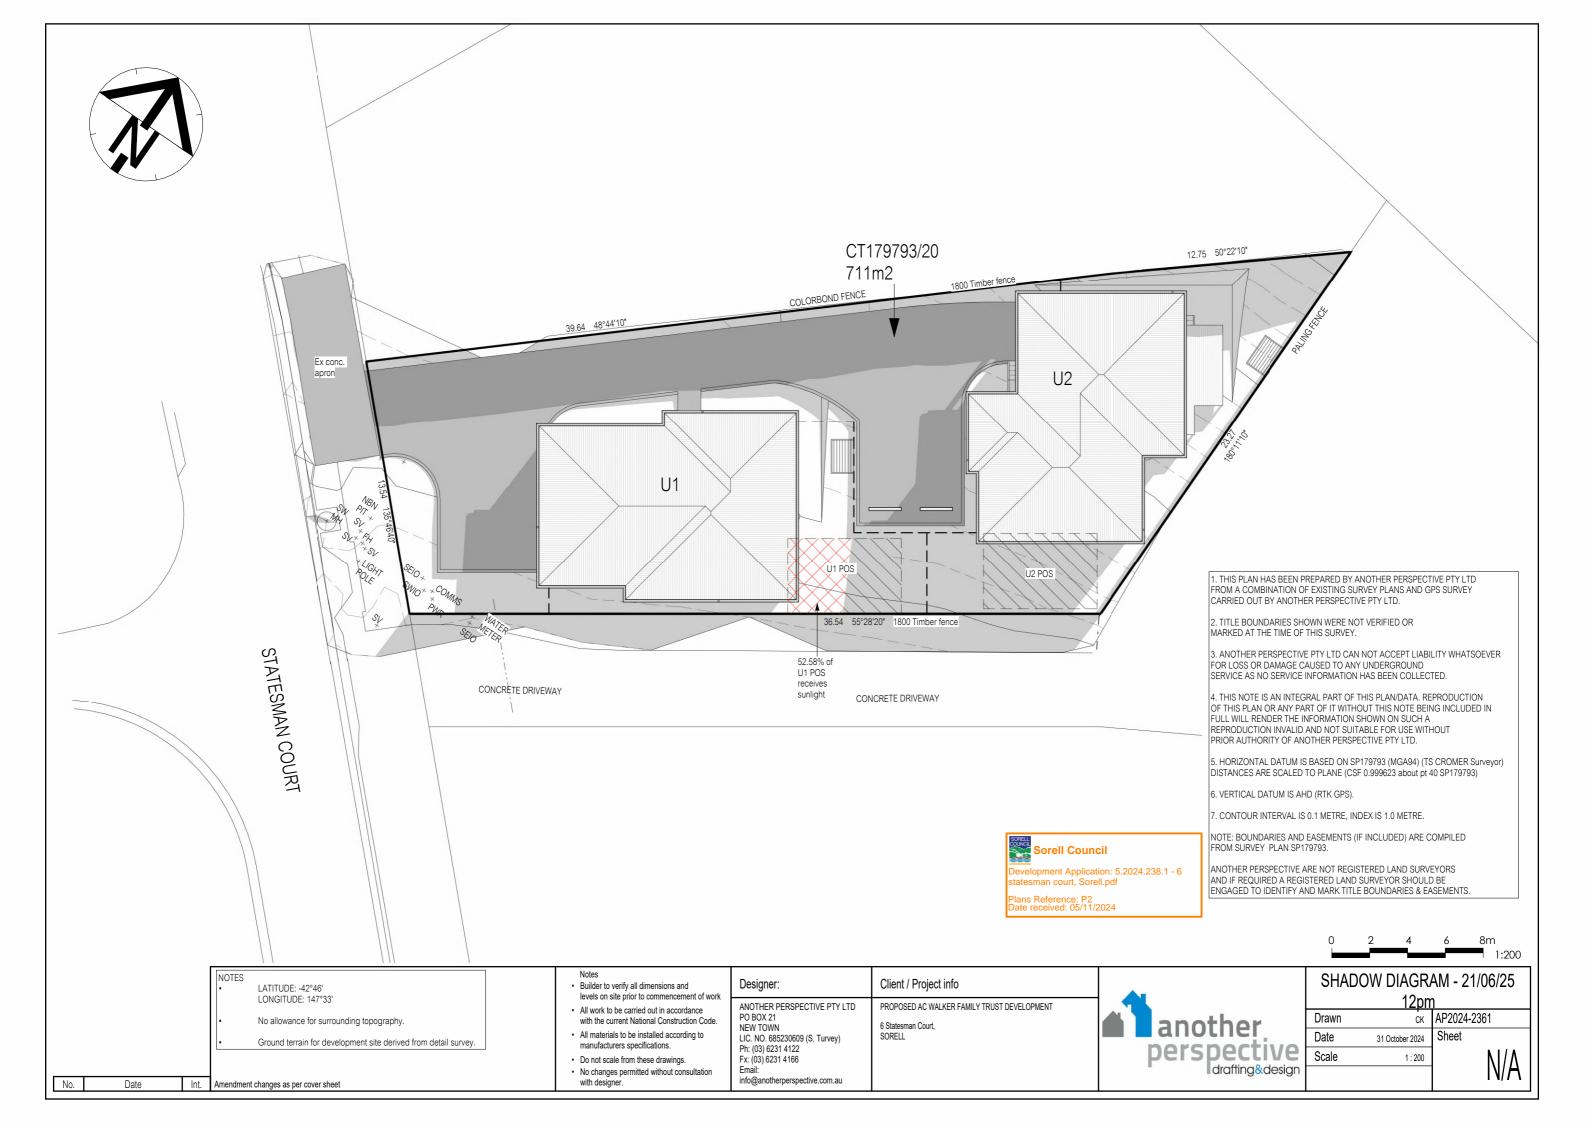

| А   | Council RFI (14 Oct. 2024): Provide shadow diagrams (separate drawing set), Show visitor parking | 31 Oct. 2024 | CK    | ST      | 01, 01e, 01f |
|-----|--------------------------------------------------------------------------------------------------|--------------|-------|---------|--------------|
|     | spot located on Statesman Court, Provide a Landscaping Plan, Provide an Indicative Strata Plan.  |              |       |         |              |
|     | DA PLAN SET                                                                                      | 19 Sep. 2024 | RJ    | CK      | 01-05        |
| No. | Amendment                                                                                        | Date         | Drawn | Checked | Sheet        |