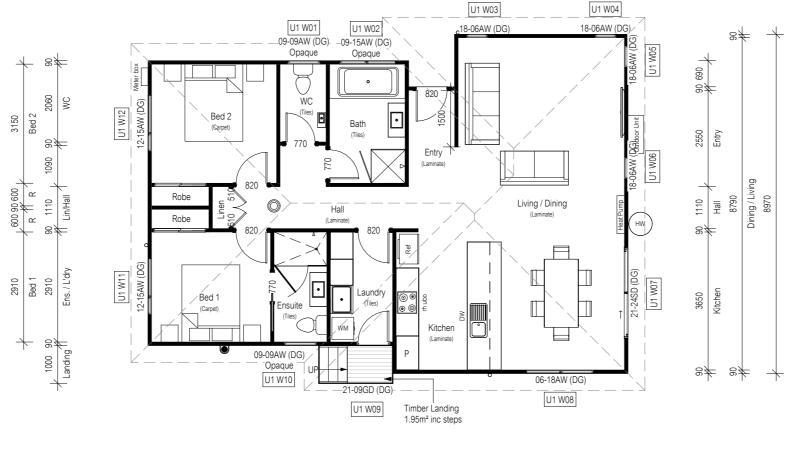

AP2024-2361 - PROPOSED AC WALKER FAMILY TRUST DEVELOPMENT 6 Statesman Court, SORELL

| SHEET                                                    |             | DRAWING TITLE                                                                                                                                                               |
|----------------------------------------------------------|-------------|-----------------------------------------------------------------------------------------------------------------------------------------------------------------------------|
| 01<br>01a<br>01b<br>01c<br>01d<br>01e<br>01f<br>02<br>03 | A<br>A<br>A | SITE PLAN<br>DRAINAGE PLAN<br>MANOEUVRING PLAN<br>MANOEUVRING PLAN<br>MANOEUVRING PLAN<br>LANDSCAPING PLAN<br>INDICATIVE STRATA F<br>UNIT 1 FLOOR PLAN<br>UNIT 1 ELEVATIONS |
| 04<br>05                                                 |             | UNIT 2 FLOOR PLAN<br>UNIT 2 ELEVATIONS                                                                                                                                      |
| 05a                                                      |             | PERSPECTIVE VIEWS                                                                                                                                                           |

### Sorell Council

Development Application: 5.2024.238.1 - 6 statesman court, Sorell.pdf

| No<br>• Bu<br>co<br>• All<br>Na<br>• All<br>ma<br>• Do                                                                 | Date<br>ent changes as per cover sheet<br>vites<br>illder to verify all dimensions and levels on site prior to<br>mmencement of work<br>I work to be carried out in accordance with the curren<br>ational Construction Code.<br>I materials to be installed according to<br>anufacturers specifications.<br>o not scale from these drawings.<br>o changes permitted without consultation with designed | nt  |  |  |  |  |
|------------------------------------------------------------------------------------------------------------------------|--------------------------------------------------------------------------------------------------------------------------------------------------------------------------------------------------------------------------------------------------------------------------------------------------------------------------------------------------------------------------------------------------------|-----|--|--|--|--|
| No<br>Bu<br>co<br>All<br>Na<br>All<br>ma<br>Do<br>No                                                                   | tes<br>ilder to verify all dimensions and levels on site prior to<br>immencement of work<br>I work to be carried out in accordance with the curren<br>ational Construction Code.<br>I materials to be installed according to<br>anufacturers specifications.<br>to not scale from these drawings.                                                                                                      | nt  |  |  |  |  |
| PO BOX                                                                                                                 | INER:<br>ER PERSPECTIVE PTY LTD<br>(21<br>DWN                                                                                                                                                                                                                                                                                                                                                          | er. |  |  |  |  |
| LIC. NO. 685230609 (S. Turvey)<br>Ph: (03) 6231 4122<br>Fx: (03) 6231 4166<br>Email:<br>info@anotherperspective.com.au |                                                                                                                                                                                                                                                                                                                                                                                                        |     |  |  |  |  |
| Client                                                                                                                 | / Project info                                                                                                                                                                                                                                                                                                                                                                                         |     |  |  |  |  |
| PROPOSED AC WALKER FAMILY TRUST DEVELOPMENT                                                                            |                                                                                                                                                                                                                                                                                                                                                                                                        |     |  |  |  |  |
| 6 Statesman Court,<br>SORELL                                                                                           |                                                                                                                                                                                                                                                                                                                                                                                                        |     |  |  |  |  |
| another<br>perspective<br>draffing&design                                                                              |                                                                                                                                                                                                                                                                                                                                                                                                        |     |  |  |  |  |
| UNIT 1 ELEVATIONS                                                                                                      |                                                                                                                                                                                                                                                                                                                                                                                                        |     |  |  |  |  |
| Drawr                                                                                                                  |                                                                                                                                                                                                                                                                                                                                                                                                        |     |  |  |  |  |
| Date                                                                                                                   | 17 September 2024 Sheet                                                                                                                                                                                                                                                                                                                                                                                |     |  |  |  |  |
| Scale                                                                                                                  | 1 : 100<br>Copyright © 03/04                                                                                                                                                                                                                                                                                                                                                                           | 5   |  |  |  |  |