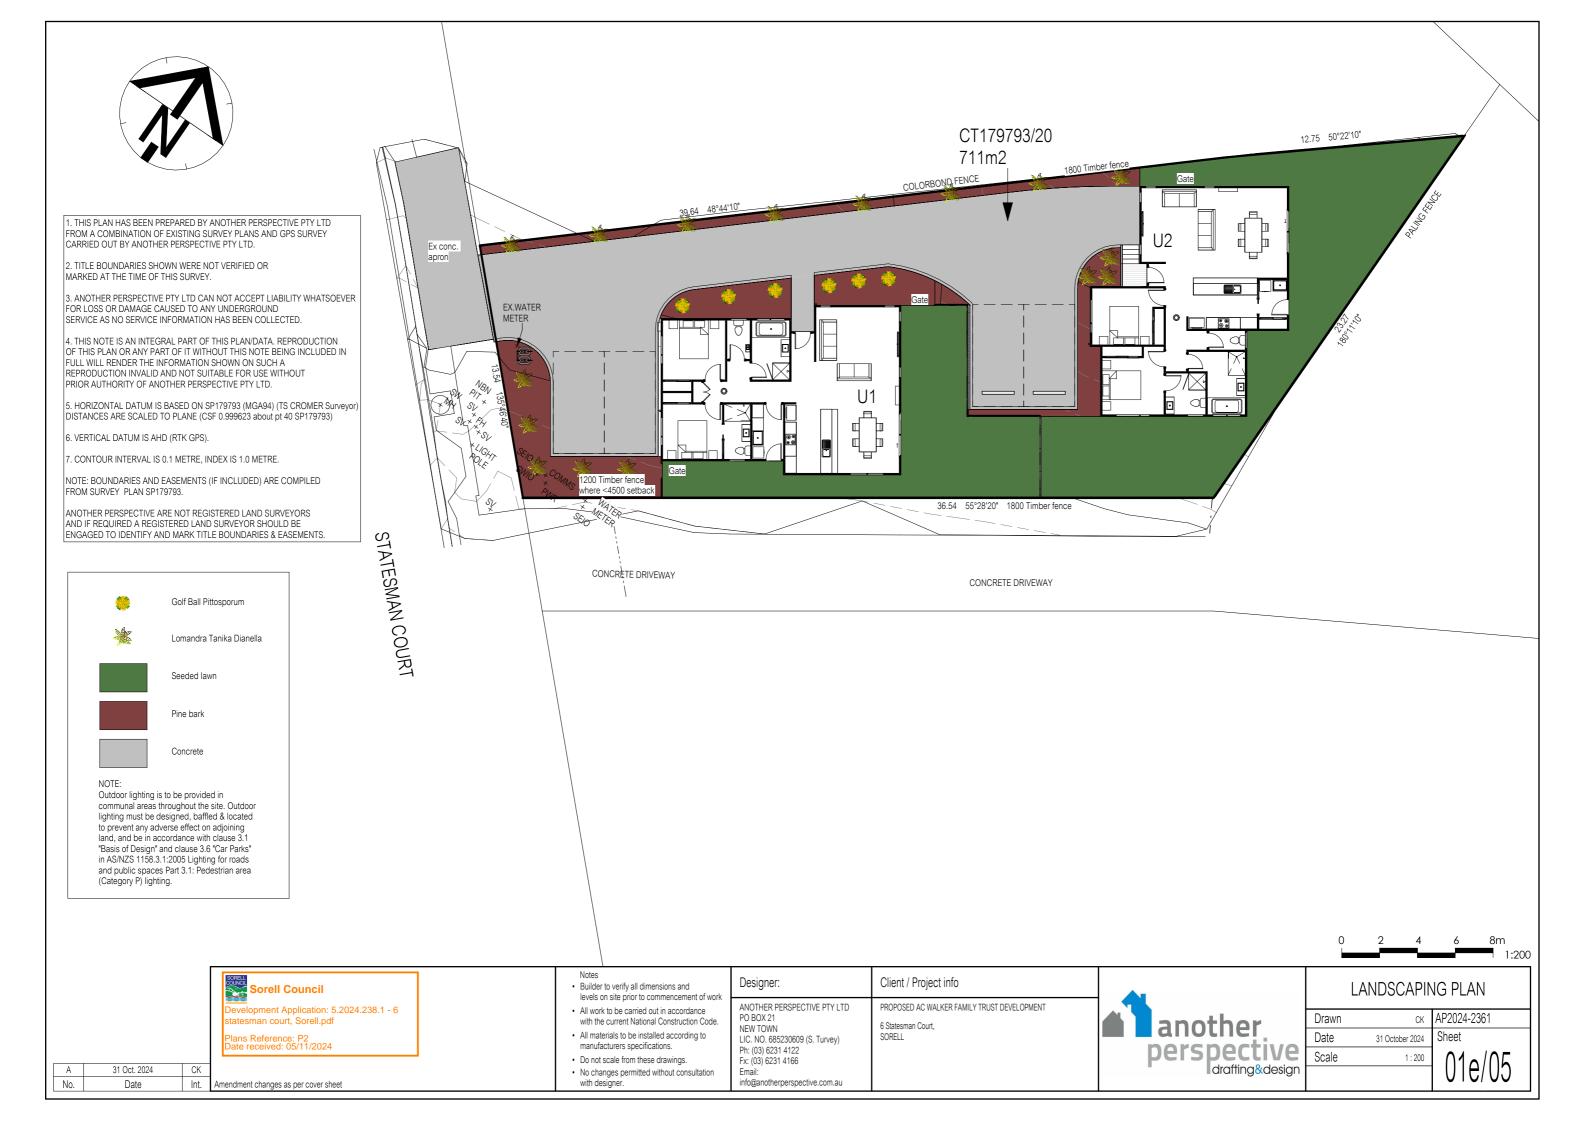

AP2024-2361 - PROPOSED AC WALKER FAMILY TRUST DEVELOPMENT 6 Statesman Court, SORELL

| SHEET                                                    |             | DRAWING TITLE                                                                                                                                                               |
|----------------------------------------------------------|-------------|-----------------------------------------------------------------------------------------------------------------------------------------------------------------------------|
| 01<br>01a<br>01b<br>01c<br>01d<br>01e<br>01f<br>02<br>03 | A<br>A<br>A | SITE PLAN<br>DRAINAGE PLAN<br>MANOEUVRING PLAN<br>MANOEUVRING PLAN<br>MANOEUVRING PLAN<br>LANDSCAPING PLAN<br>INDICATIVE STRATA F<br>UNIT 1 FLOOR PLAN<br>UNIT 1 ELEVATIONS |
| 04<br>05                                                 |             | UNIT 2 FLOOR PLAN<br>UNIT 2 ELEVATIONS                                                                                                                                      |
| 05a                                                      |             | PERSPECTIVE VIEWS                                                                                                                                                           |