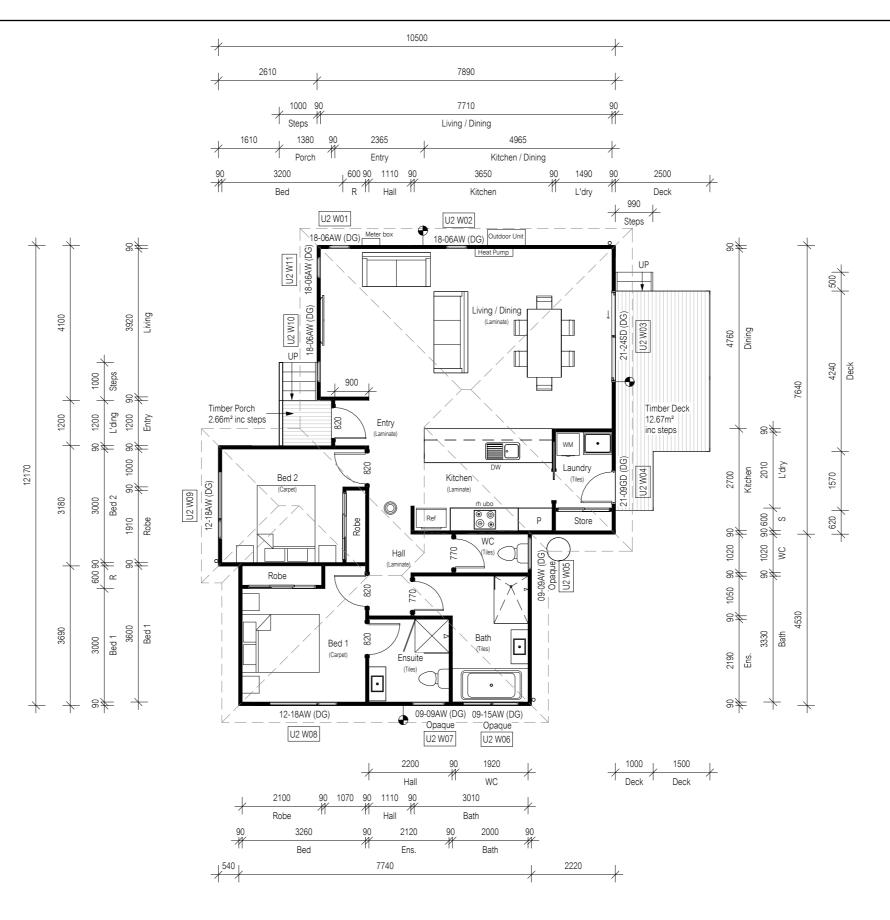

AP2024-2361 - PROPOSED AC WALKER FAMILY TRUST DEVELOPMENT 6 Statesman Court, SORELL

| SHEET                                                    |             | DRAWING TITLE                                                                                                                                                               |
|----------------------------------------------------------|-------------|-----------------------------------------------------------------------------------------------------------------------------------------------------------------------------|
| 01<br>01a<br>01b<br>01c<br>01d<br>01e<br>01f<br>02<br>03 | A<br>A<br>A | SITE PLAN<br>DRAINAGE PLAN<br>MANOEUVRING PLAN<br>MANOEUVRING PLAN<br>MANOEUVRING PLAN<br>LANDSCAPING PLAN<br>INDICATIVE STRATA F<br>UNIT 1 FLOOR PLAN<br>UNIT 1 ELEVATIONS |
| 04<br>05                                                 |             | UNIT 2 FLOOR PLAN<br>UNIT 2 ELEVATIONS                                                                                                                                      |
| 05a                                                      |             | PERSPECTIVE VIEWS                                                                                                                                                           |