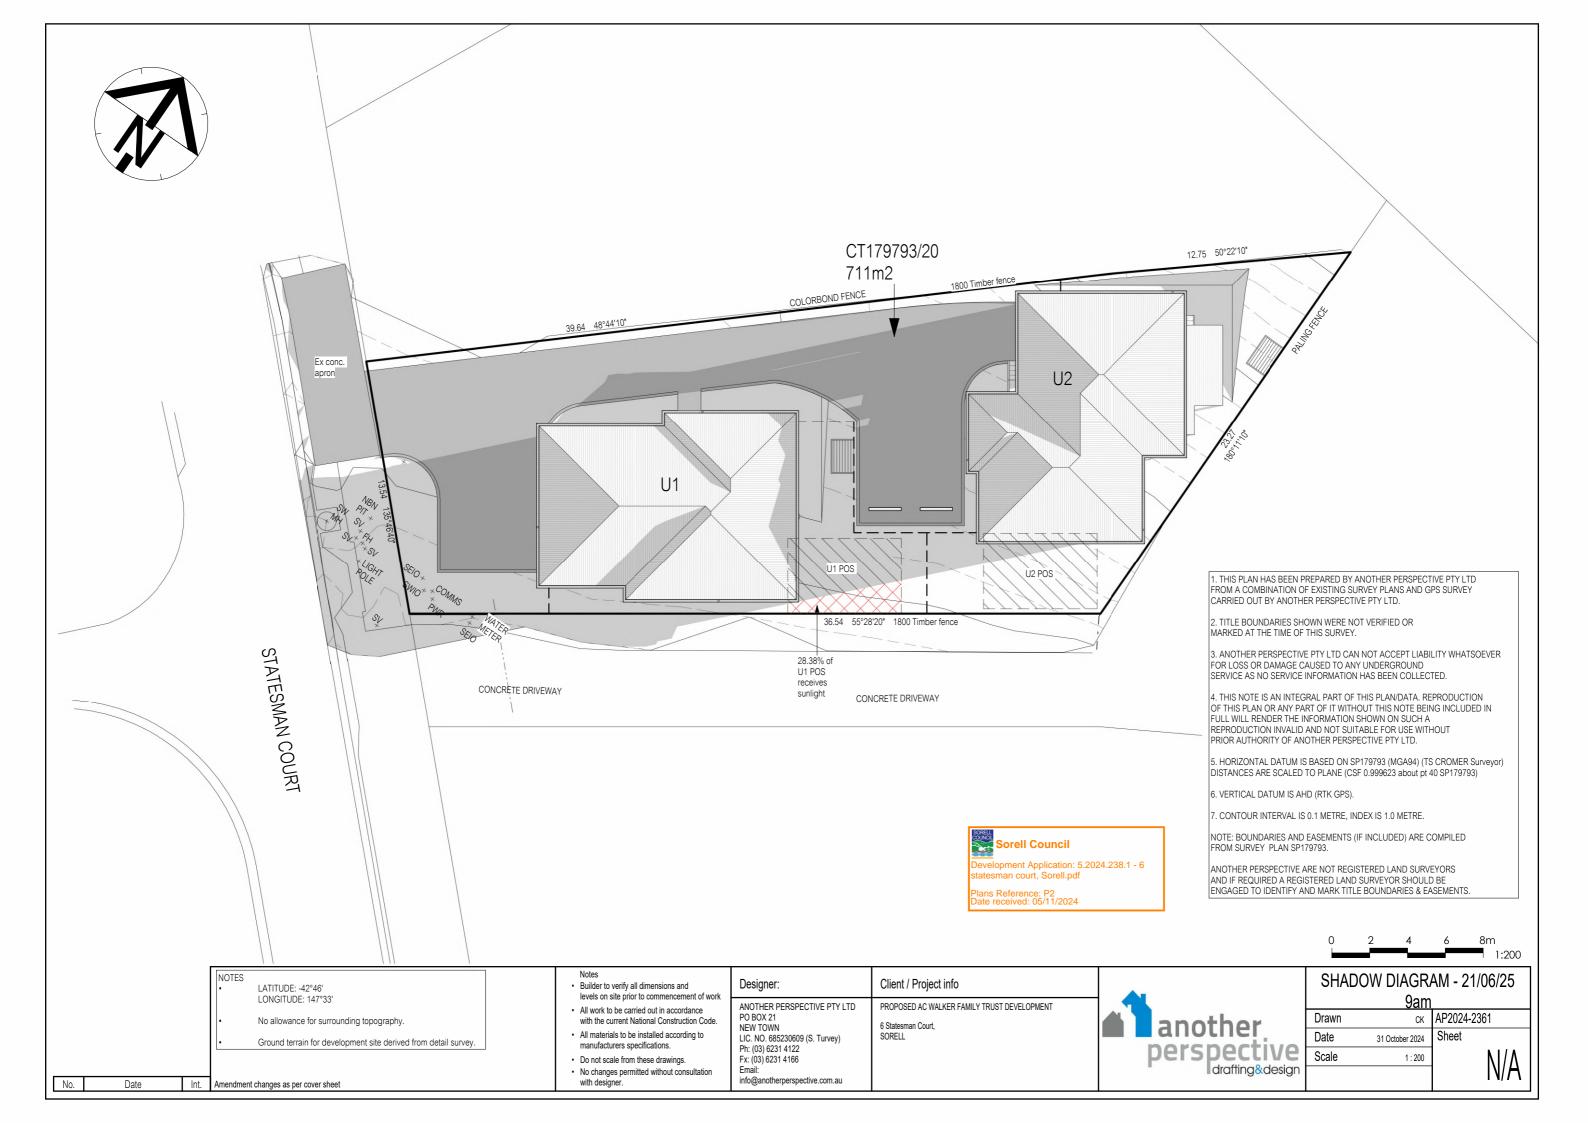

| А   | Council RFI (14 Oct. 2024): Provide shadow diagrams (separate drawing set), Show visitor parking | 31 Oct. 2024 | CK    | ST      | 01, 01e, 01f |
|-----|--------------------------------------------------------------------------------------------------|--------------|-------|---------|--------------|
|     | spot located on Statesman Court, Provide a Landscaping Plan, Provide an Indicative Strata Plan.  |              |       |         |              |
|     | DA PLAN SET                                                                                      | 19 Sep. 2024 | RJ    | CK      | 01-05        |
| No. | Amendment                                                                                        | Date         | Drawn | Checked | Sheet        |