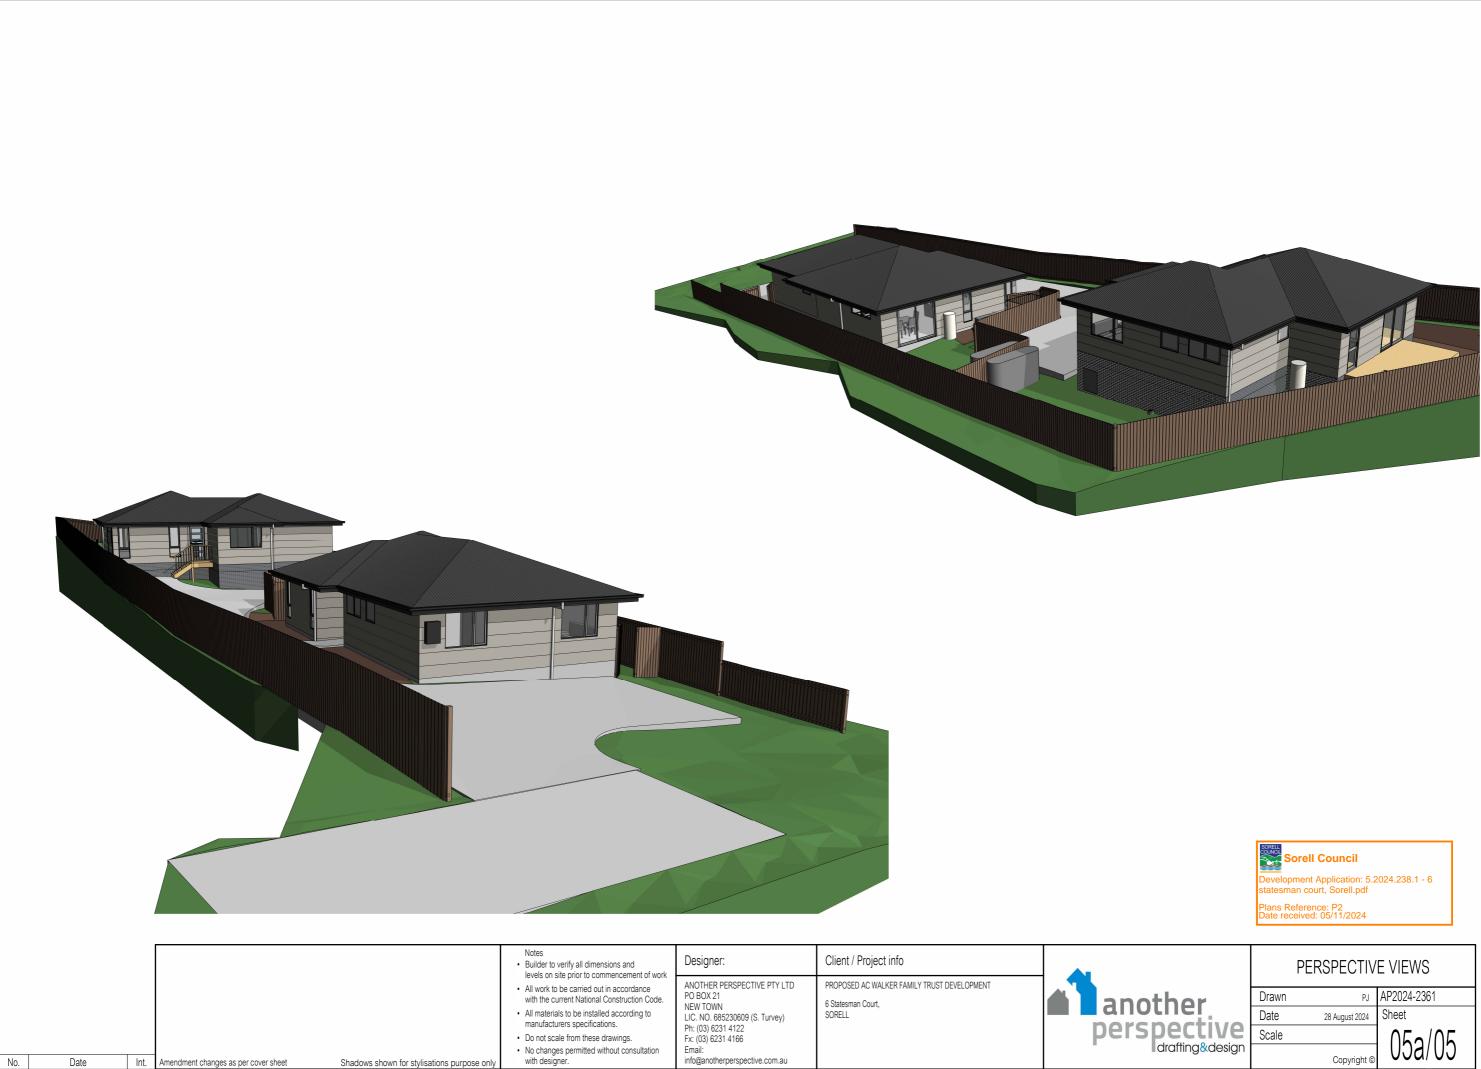

AP2024-2361 - PROPOSED AC WALKER FAMILY TRUST DEVELOPMENT 6 Statesman Court, SORELL

| SHEET                                                    |             | DRAWING TITLE                                                                                                                                                               |
|----------------------------------------------------------|-------------|-----------------------------------------------------------------------------------------------------------------------------------------------------------------------------|
| 01<br>01a<br>01b<br>01c<br>01d<br>01e<br>01f<br>02<br>03 | A<br>A<br>A | SITE PLAN<br>DRAINAGE PLAN<br>MANOEUVRING PLAN<br>MANOEUVRING PLAN<br>MANOEUVRING PLAN<br>LANDSCAPING PLAN<br>INDICATIVE STRATA F<br>UNIT 1 FLOOR PLAN<br>UNIT 1 ELEVATIONS |
| 04<br>05                                                 |             | UNIT 2 FLOOR PLAN<br>UNIT 2 ELEVATIONS                                                                                                                                      |
| 05a                                                      |             | PERSPECTIVE VIEWS                                                                                                                                                           |

Development Application: 5.2024.238.1 - 6 statesman court, Sorell.pdf

All window sizes to be checked and/or confirmed on site prior to ordering glazing units

Shadows shown for stylisation purposes only