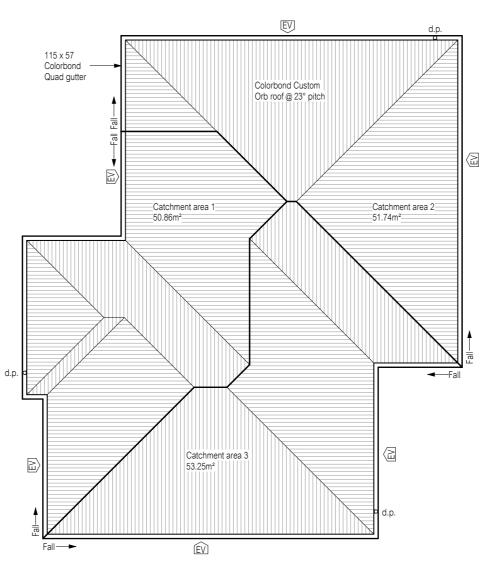

| e 28 Augus |   |           |
|------------|---|-----------|
|            | е | 28 August |

Copyright ©

| Position and quantity of<br>are not to be altered with<br>consultation with design | nout    | Area's shown are surface areas / catchment areas, not plan areas.                                  |                                                                                                                                                                   |                                                      |                                                                   | SORELL                                                              |
|------------------------------------------------------------------------------------|---------|----------------------------------------------------------------------------------------------------|-------------------------------------------------------------------------------------------------------------------------------------------------------------------|------------------------------------------------------|-------------------------------------------------------------------|---------------------------------------------------------------------|
| DOWNPIPE AND ROOF                                                                  | CATCHME | INT AREA CALCULATIONS (as per AS/NZS 3500.3)                                                       |                                                                                                                                                                   |                                                      |                                                                   |                                                                     |
| Ah <sup>1</sup>                                                                    | 126.03  | Area of Roof (excluding 115mm Quad gutter) (m <sup>2</sup> )                                       |                                                                                                                                                                   |                                                      |                                                                   | Development Application: 5.20                                       |
| Ah <sup>2</sup>                                                                    | 131.54  | Area of Roof (including 115mm Quad gutter) (m <sup>2</sup> )                                       |                                                                                                                                                                   |                                                      |                                                                   | statesman court, Sorell.pdf                                         |
| Ac                                                                                 | 159.16  | Ah <sup>2</sup> x Slope factor (Table 3.2 from AS/NZS 3500.3) (m <sup>2</sup> )                    |                                                                                                                                                                   |                                                      |                                                                   | Plans Reference: P2                                                 |
| Ae                                                                                 | 6555    | Cross sectional area of assumed 57 x 115 Quad Gutter. (mm <sup>2</sup> )                           |                                                                                                                                                                   |                                                      |                                                                   | Date received: 05/11/2024                                           |
| DRI                                                                                | 86.9    | Design Rainfall Intensity (determined from Appendix D from AS/NZS 3500.3)                          |                                                                                                                                                                   |                                                      |                                                                   |                                                                     |
| ACDP                                                                               | 74      | Catchment area per Downpipe (determined from Figure 3.5.4(A) from AS/NZS 3500.3) (m <sup>2</sup> ) |                                                                                                                                                                   |                                                      |                                                                   | Carling to be out / discontinue                                     |
| Required Downpipes                                                                 | 2.15    | Ac ÷ Acdp                                                                                          |                                                                                                                                                                   |                                                      |                                                                   | Sarking to be cut / discontinuou<br>Custom orb profile to provide N |
| Downpipes Provided                                                                 | 3       |                                                                                                    |                                                                                                                                                                   |                                                      |                                                                   | ventilation between ridge capp                                      |
|                                                                                    |         |                                                                                                    | Notes<br>• Builder to verify all dimensions and<br>levels on site prior to commencement of work                                                                   | Designer:                                            | Client / Project info                                             |                                                                     |
|                                                                                    |         |                                                                                                    | <ul> <li>All work to be carried out in accordance<br/>with the current National Construction Code.</li> <li>All materials to be installed according to</li> </ul> | ANOTHER PERSPECTIVE PTY LTD<br>PO BOX 21<br>NEW TOWN | PROPOSED AC WALKER FAMILY TRUST DEVELOPMENT<br>6 Statesman Court, | anot                                                                |