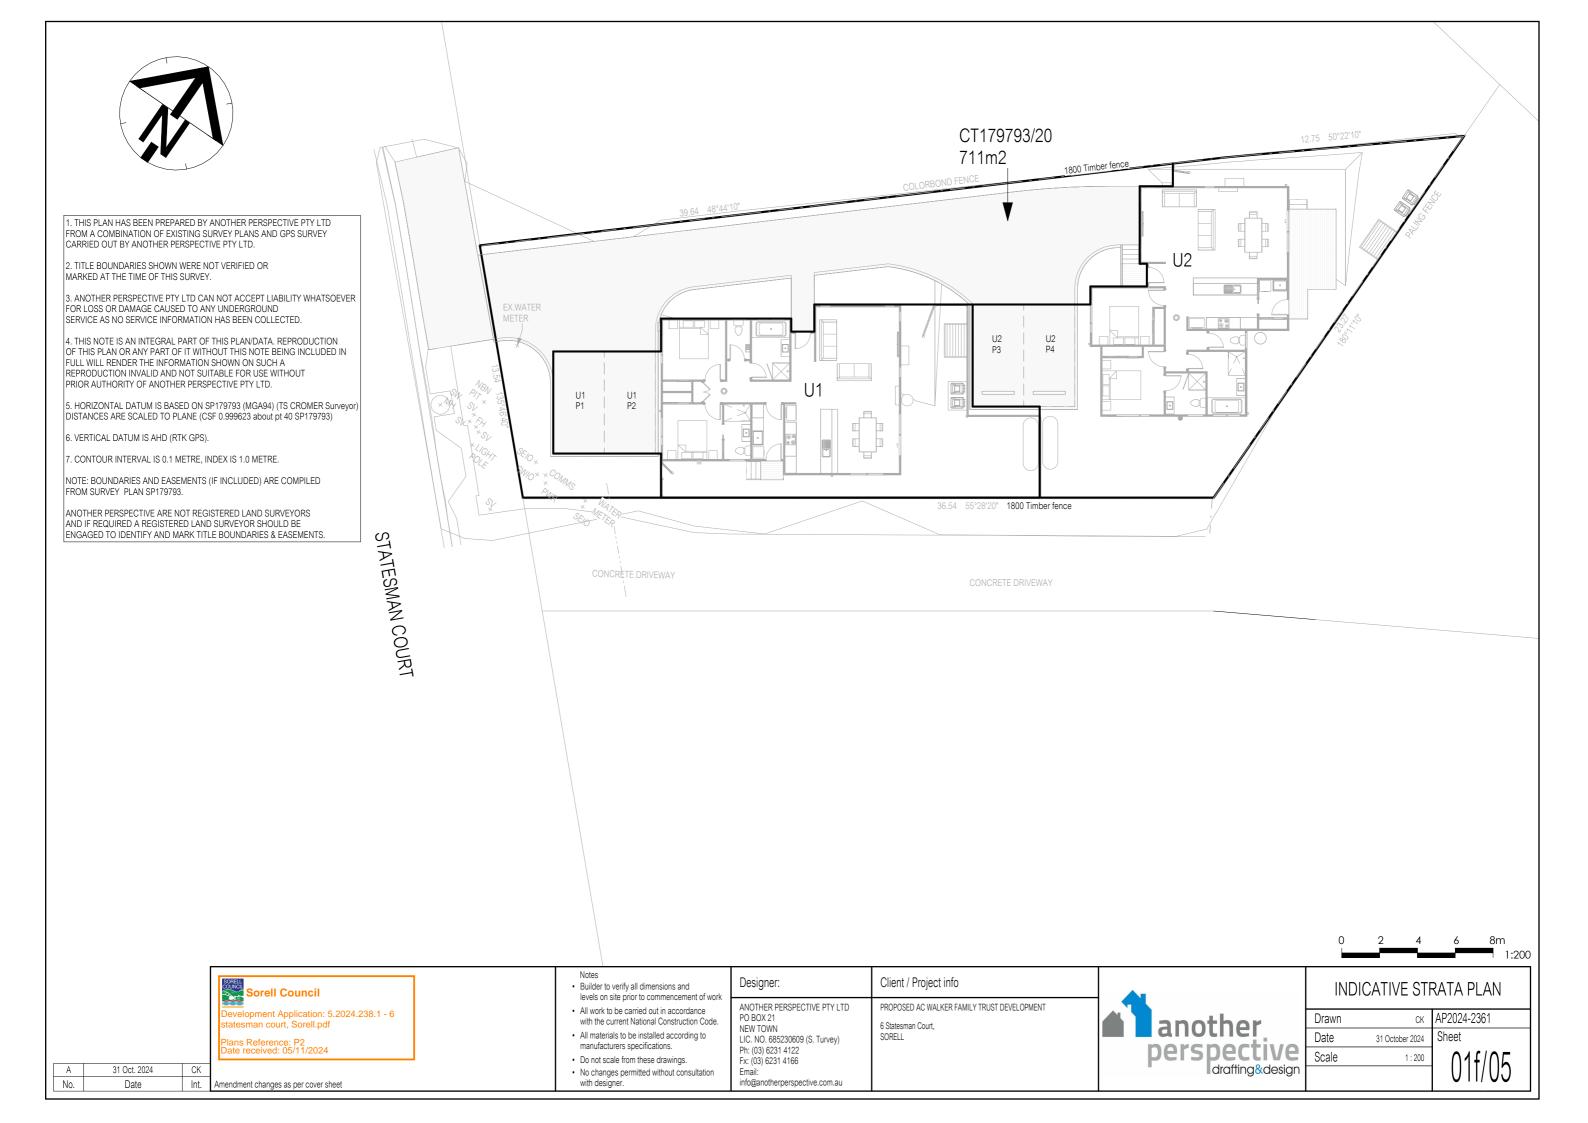

AP2024-2361 - PROPOSED AC WALKER FAMILY TRUST DEVELOPMENT 6 Statesman Court, SORELL

| SHEET                                                    |             | DRAWING TITLE                                                                                                                                                               |
|----------------------------------------------------------|-------------|-----------------------------------------------------------------------------------------------------------------------------------------------------------------------------|
| 01<br>01a<br>01b<br>01c<br>01d<br>01e<br>01f<br>02<br>03 | A<br>A<br>A | SITE PLAN<br>DRAINAGE PLAN<br>MANOEUVRING PLAN<br>MANOEUVRING PLAN<br>MANOEUVRING PLAN<br>LANDSCAPING PLAN<br>INDICATIVE STRATA F<br>UNIT 1 FLOOR PLAN<br>UNIT 1 ELEVATIONS |
| 04<br>05                                                 |             | UNIT 2 FLOOR PLAN<br>UNIT 2 ELEVATIONS                                                                                                                                      |
| 05a                                                      |             | PERSPECTIVE VIEWS                                                                                                                                                           |