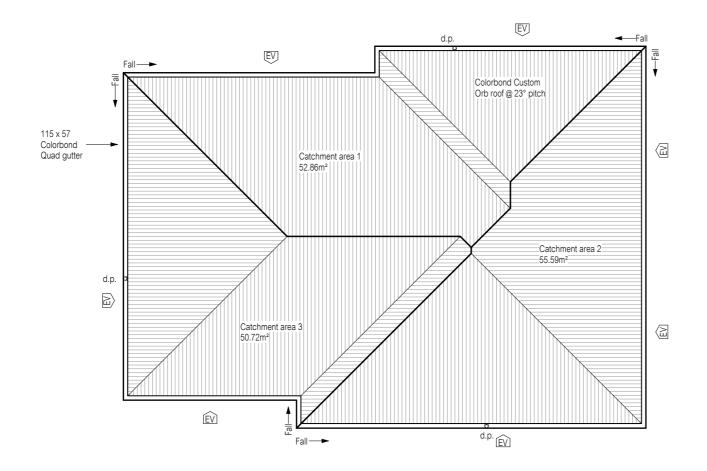

| e 28 Augus |   |           |
|------------|---|-----------|
|            | е | 28 August |

Copyright ©

| Position and quantity of<br>are not to be altered with<br>consultation with design | nout    | Area's shown are surface areas / catchment areas, not plan areas.                                  |                                                                                                                                                                   |                                                      |                                                                   | SORELL                                                              |
|------------------------------------------------------------------------------------|---------|----------------------------------------------------------------------------------------------------|-------------------------------------------------------------------------------------------------------------------------------------------------------------------|------------------------------------------------------|-------------------------------------------------------------------|---------------------------------------------------------------------|
| DOWNPIPE AND ROOF                                                                  | CATCHME | INT AREA CALCULATIONS (as per AS/NZS 3500.3)                                                       |                                                                                                                                                                   |                                                      |                                                                   |                                                                     |
| Ah <sup>1</sup>                                                                    | 126.03  | Area of Roof (excluding 115mm Quad gutter) (m <sup>2</sup> )                                       |                                                                                                                                                                   |                                                      |                                                                   | Development Application: 5.20                                       |
| Ah <sup>2</sup>                                                                    | 131.54  | Area of Roof (including 115mm Quad gutter) (m <sup>2</sup> )                                       |                                                                                                                                                                   |                                                      |                                                                   | statesman court, Sorell.pdf                                         |
| Ac                                                                                 | 159.16  | Ah <sup>2</sup> x Slope factor (Table 3.2 from AS/NZS 3500.3) (m <sup>2</sup> )                    |                                                                                                                                                                   |                                                      |                                                                   | Plans Reference: P2                                                 |
| Ae                                                                                 | 6555    | Cross sectional area of assumed 57 x 115 Quad Gutter. (mm <sup>2</sup> )                           |                                                                                                                                                                   |                                                      |                                                                   | Date received: 05/11/2024                                           |
| DRI                                                                                | 86.9    | Design Rainfall Intensity (determined from Appendix D from AS/NZS 3500.3)                          |                                                                                                                                                                   |                                                      |                                                                   |                                                                     |
| ACDP                                                                               | 74      | Catchment area per Downpipe (determined from Figure 3.5.4(A) from AS/NZS 3500.3) (m <sup>2</sup> ) |                                                                                                                                                                   |                                                      |                                                                   | Carling to be out / discontinue                                     |
| Required Downpipes                                                                 | 2.15    | Ac ÷ Acdp                                                                                          |                                                                                                                                                                   |                                                      |                                                                   | Sarking to be cut / discontinuou<br>Custom orb profile to provide N |
| Downpipes Provided                                                                 | 3       |                                                                                                    |                                                                                                                                                                   |                                                      |                                                                   | ventilation between ridge capp                                      |
|                                                                                    |         |                                                                                                    | Notes<br>• Builder to verify all dimensions and<br>levels on site prior to commencement of work                                                                   | Designer:                                            | Client / Project info                                             |                                                                     |
|                                                                                    |         |                                                                                                    | <ul> <li>All work to be carried out in accordance<br/>with the current National Construction Code.</li> <li>All materials to be installed according to</li> </ul> | ANOTHER PERSPECTIVE PTY LTD<br>PO BOX 21<br>NEW TOWN | PROPOSED AC WALKER FAMILY TRUST DEVELOPMENT<br>6 Statesman Court, | anot                                                                |