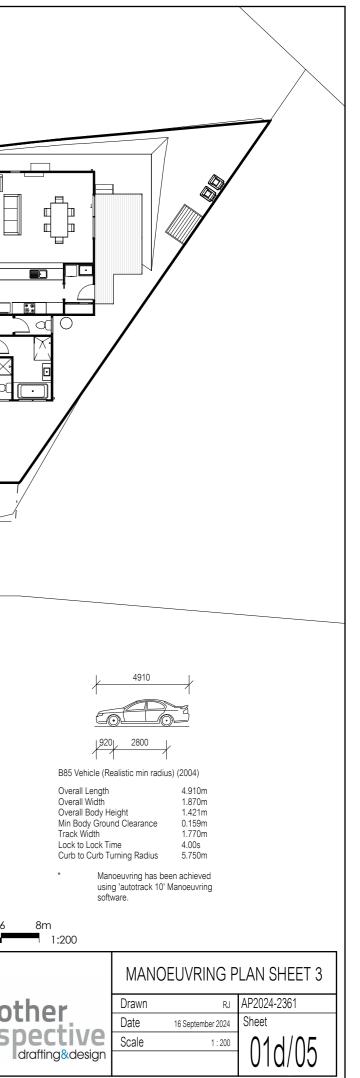

AP2024-2361 - PROPOSED AC WALKER FAMILY TRUST DEVELOPMENT 6 Statesman Court, SORELL

| SHEET                                                    |             | DRAWING TITLE                                                                                                                                                               |
|----------------------------------------------------------|-------------|-----------------------------------------------------------------------------------------------------------------------------------------------------------------------------|
| 01<br>01a<br>01b<br>01c<br>01d<br>01e<br>01f<br>02<br>03 | A<br>A<br>A | SITE PLAN<br>DRAINAGE PLAN<br>MANOEUVRING PLAN<br>MANOEUVRING PLAN<br>MANOEUVRING PLAN<br>LANDSCAPING PLAN<br>INDICATIVE STRATA F<br>UNIT 1 FLOOR PLAN<br>UNIT 1 ELEVATIONS |
| 04<br>05                                                 |             | UNIT 2 FLOOR PLAN<br>UNIT 2 ELEVATIONS                                                                                                                                      |
| 05a                                                      |             | PERSPECTIVE VIEWS                                                                                                                                                           |