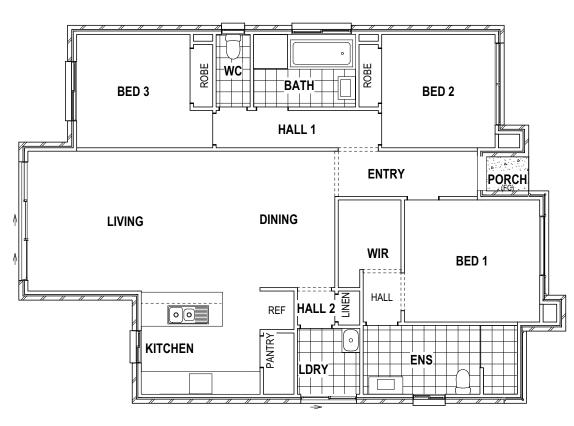

FINAL WINDOW AND EXTERIOR DOOR LOCATIONS MAY BE ADJUSTED ON SITE TO SUIT BRICKWORK GAUGE

LINI ESS NOTED OTHERWISE ALL ROOMS ARE REFERENCED AS FOLLOWS:

HS / WS HOB SPOUT / WALL SPOUT FACE BRICK / COMMON BRICK