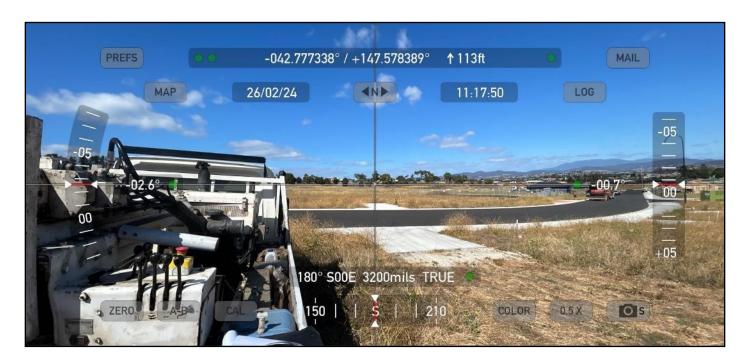

Figure 1. The lot in a topographical context (lot outlined in pink).

**Figure 2**. Shows the approximate location of the site (pink line) in the context of the adjacent lands and classified vegetation.

## Appendix A – Site Photos

Figure 3. Northern azimuth from the site.

Figure 4. Eastern azimuth from the site.

Figure 5. Southern azimuth from the site.

Figure 6. Western azimuth from the site.