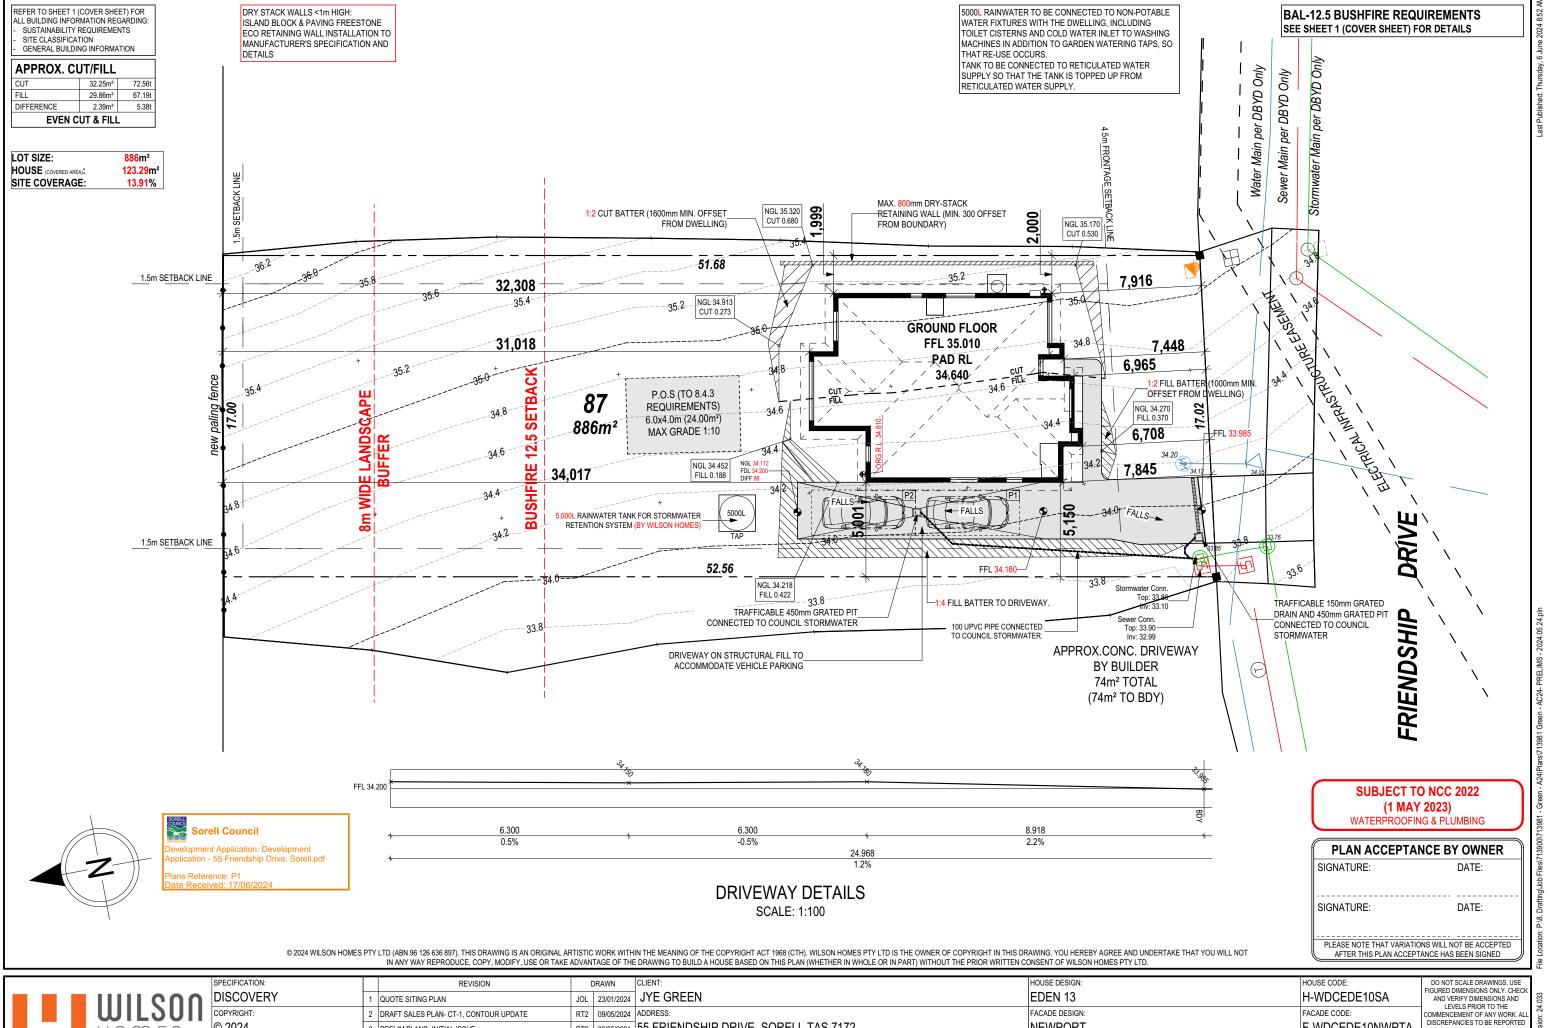

cation - 55 Friendship Drive, Sorell.pdf

| WILSON |
|--------|
| HOMES  |

|        | SPECIFICATION: |   | REVISION                    |     |            | CLIENT:              |                 | HOUSE DESIGN:  |        | HOUSE CODE:     | DO NOT SCALE DRAWINGS, USE<br>FIGURED DIMENSIONS ONLY. CHECK |        |
|--------|----------------|---|-----------------------------|-----|------------|----------------------|-----------------|----------------|--------|-----------------|--------------------------------------------------------------|--------|
| $\cap$ | DISCOVERY      | 1 | QUOTE SITING PLAN           | JOL | 23/01/2024 | JYE GREEN            |                 | EDEN 13        |        | H-WDCEDE10SA    | AND VERIFY DIMENSIONS AND                                    | .U.    |
| Ш      | COPYRIGHT:     | 2 |                             |     |            | ADDRESS:             |                 | FACADE DESIGN: |        | FACADE CODE:    | LEVELS PRIOR TO THE COMMENCEMENT OF ANY WORK. ALL            | <br>   |
|        | © 2024         | 3 | PRELIM PLANS- INITIAL ISSUE | RT2 | 06/06/2024 | 55 FRIENDSHIP DRIVE, | SORELL TAS 7172 | NEWPORT        |        | F-WDCEDE10NWPTA | TO THE DRAFTING OFFICE.                                      | /ersir |
|        |                |   |                             |     |            |                      | COUNCIL:        | SHEET TITLE:   |        | SCALES:         | 712001                                                       | ate    |
|        |                |   |                             |     |            | 87 / - / 185351      | SORELL COUNCIL  | SITE PLAN      | 2 / 13 | 1:200, 1:100    | 713981                                                       | eli e  |

ALL VEGETATION OUTSIDE THE BUILDING ZONE WILL BE MAINTAINED.

OWNER TO STABILISE THE SITE ON COMPLETION OF THE BUILD WITH TURF LAWNS, GRASS SEEDS, NATIVE GROUND COVERS AND/ OR MULCH SPREAD TO A DEPTH OF 75-100mm

THE FOLLOWING IS A STANDARD APPROACH. SEDIMENT AND EROSION CONTROL MEASURES WILL BE REVIEWED PRIOR TO COMMENCING WORK AND INSTALLED BASED ON THE OUTCOME OF THAT REVIEW.

1. ALL EROSION AND SEDIMENT CONTROL STRUCTURES TO BE INSPECTED EACH WORKING DAY AND MAINTAINED IN GOOD WORKING ORDER.

- 2. ALL GROUND COVER VEGETATION OUTSIDE THE IMMEDIATE BUILDING AREA TO BE PRESERVED DURING THE BUILDING
- 3. ALL EROSION AND SEDIMENT CONROL MEASURES TO BE INSTALLED PRIOR TO COMMENCEMENT OF MAJOR EARTHWORKS.
- 4. STOCKPILES OF CLAYEY MATERIAL TO BE COVERED WITH AN IMPERVIOUS SHEET. 5. ROOF WATER DOWNPIPES TO BE CONNECTED TO THE PERMAMENT UNDERGROUND STORMWATER DRAINAGE SYSTEM AS SOON AS PRACTICAL AFTER THE ROOF IS LAID.
- 6. DIVERSION DRAINS ARE TO BE CONNECTED TO A LEAGAL DISCHARGE POINT (COUNCIL STORMWATER SYSTEM, WATERCOURSE OR ROAD DRAIN). 7. SEDIMENT RETENTION TRAPS INSTALLED AROUND THE INLETS TO THE STORMWATER SYSTEM TO PREVENT SEDIMENT & OTHER DEBRIS BLOCKING THE DRAINS.

50 x 25 x 1000

STAR PICKET

DOWNHILL OF MEMBRANE

NOT TO BE DISTURBED

STAKE OR

|            |                | IN ANT WAT INCH RODGOL, GOT 1, WOODII 1, GOL ON TAINL ADVA | WIAGE OF THE | EDITAMINO TO BOILD A TIOGGE BACED ON THIS FEAR (WHETHER IN WHOLE OR IN TART) WITHOUT THE FRIOR WRITTEN OF | ONGENT OF WILDON HOMEST IT ETD.       |                 |                                                                                    | 征      |
|------------|----------------|------------------------------------------------------------|--------------|-----------------------------------------------------------------------------------------------------------|---------------------------------------|-----------------|------------------------------------------------------------------------------------|--------|
|            |                |                                                            |              |                                                                                                           |                                       |                 |                                                                                    |        |
|            | SPECIFICATION: | REVISION                                                   | DRAWN        | CLIENT:                                                                                                   | HOUSE DESIGN:                         | HOUSE CODE:     | DO NOT SCALE DRAWINGS, USE                                                         |        |
| n          | DISCOVERY      | 1 QUOTE SITING PLAN JOL                                    | 23/01/2024   | JYE GREEN                                                                                                 | EDEN 13                               | H-WDCEDE10SA    | FIGURED DIMENSIONS ONLY. CHECK<br>AND VERIFY DIMENSIONS AND<br>LEVELS PRIOR TO THE | .033   |
| UII        | COPYRIGHT:     |                                                            | 09/05/2024   |                                                                                                           | FACADE DESIGN:                        |                 | COMMENCEMENT OF ANY WORK. ALL                                                      | n: 24  |
| $\bigcirc$ | © 2024         | 3 PRELIM PLANS- INITIAL ISSUE RT2                          | 06/06/2024   | 55 FRIENDSHIP DRIVE, SORELL TAS 7172                                                                      | NEWPORT                               | F-WDCEDE10NWPTA | DISCREPANCIES TO BE REPORTED<br>TO THE DRAFTING OFFICE.                            | /ersic |
| 9          |                |                                                            |              | LOT / SECTION / CT: COUNCIL:                                                                              | SHEET TITLE: SHEET No.:               | SCALES:         | 712001                                                                             | late ) |
|            |                |                                                            |              | 87 / - / 185351 SORELL COUNCIL                                                                            | SOIL & WATER MANAGEMENT PLAN   3 / 13 |                 | 713981                                                                             | Lemp   |