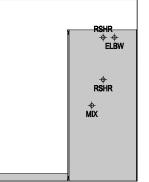

FINAL WINDOW AND EXTERIOR DOOR LOCATIONS MAY BE ADJUSTED ON SITE TO SUIT BRICKWORK GAUGE

LINI ESS NOTED OTHERWISE ALL ROOMS ARE REFERENCED AS FOLLOWS:

HS / WS HOB SPOUT / WALL SPOUT FACE BRICK / COMMON BRICK

# LIFT OFF HINGE

+ WATER POINT

GAS BAYONET

MAIN DWELLING, GROUND FLOOR

122.28 LIVING PORCH 1.01 123.29 m<sup>2</sup> ANY PART OF THE FASCIA, GUTTERING OR DOWNPIPE THAT IS WITHIN 450mm OF ANY BOUNDARY IS TO BE NON-COMBUSTIBLE IN ACCORDANCE WITH NCC 2022