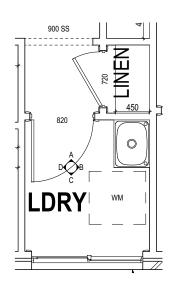

# LIFT OFF HINGE

+ WATER POINT

GAS BAYONET

MAIN DWELLING, GROUND FLOOR

122.28 LIVING PORCH 1.01 123.29 m<sup>2</sup> ANY PART OF THE FASCIA, GUTTERING OR DOWNPIPE THAT IS WITHIN 450mm OF ANY BOUNDARY IS TO BE NON-COMBUSTIBLE IN ACCORDANCE WITH NCC 2022