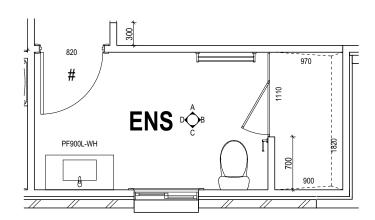

REFER TO SHEET 1 (COVER SHEET) FOR ALL BUILDING INFORMATION REGARDING SUSTAINABILITY REQUIREMENTS

GENERAL BUILDING INFORMATION ALL MECHANICAL VENTILATION TO BE

DISCHARGED TO OUTDOOR AIR AS PER NCC 2022 REQUIREMENTS

FIRE RESISTANT PLASTERBOARD TO BE INSTALLED BEHIND COOKTOP

ALL GROUND FLOOR BULKHEAD AND SQUARE SET OPENING FRAMES TO BE 2155 ABOVE FFL UNLESS NOTED OTHERWISE

REFER TO WINDOW AND DOOR SCHEDULES FOR FULL DETAILS OF ALL WINDOWS AND DOORS. PLEASE NOTE WINDOW AND DOOR SIZES ARE BASED ON MANUFACTURERS SPECIFICATIONS AT DEPOSIT STAGE AND MAY DIFFER SLIGHTLY TO THE SIZES NOMINATED IN THE SCOPE OF WORKS DUE TO MANUFACTURING CHANGES AT THE TIME OF CONSTRUCTION

FINAL WINDOW AND EXTERIOR DOOR LOCATIONS MAY BE ADJUSTED ON SITE TO SUIT BRICKWORK GAUGE

LINI ESS NOTED OTHERWISE ALL ROOMS ARE REFERENCED AS FOLLOWS:

HS / WS HOB SPOUT / WALL SPOUT FACE BRICK / COMMON BRICK