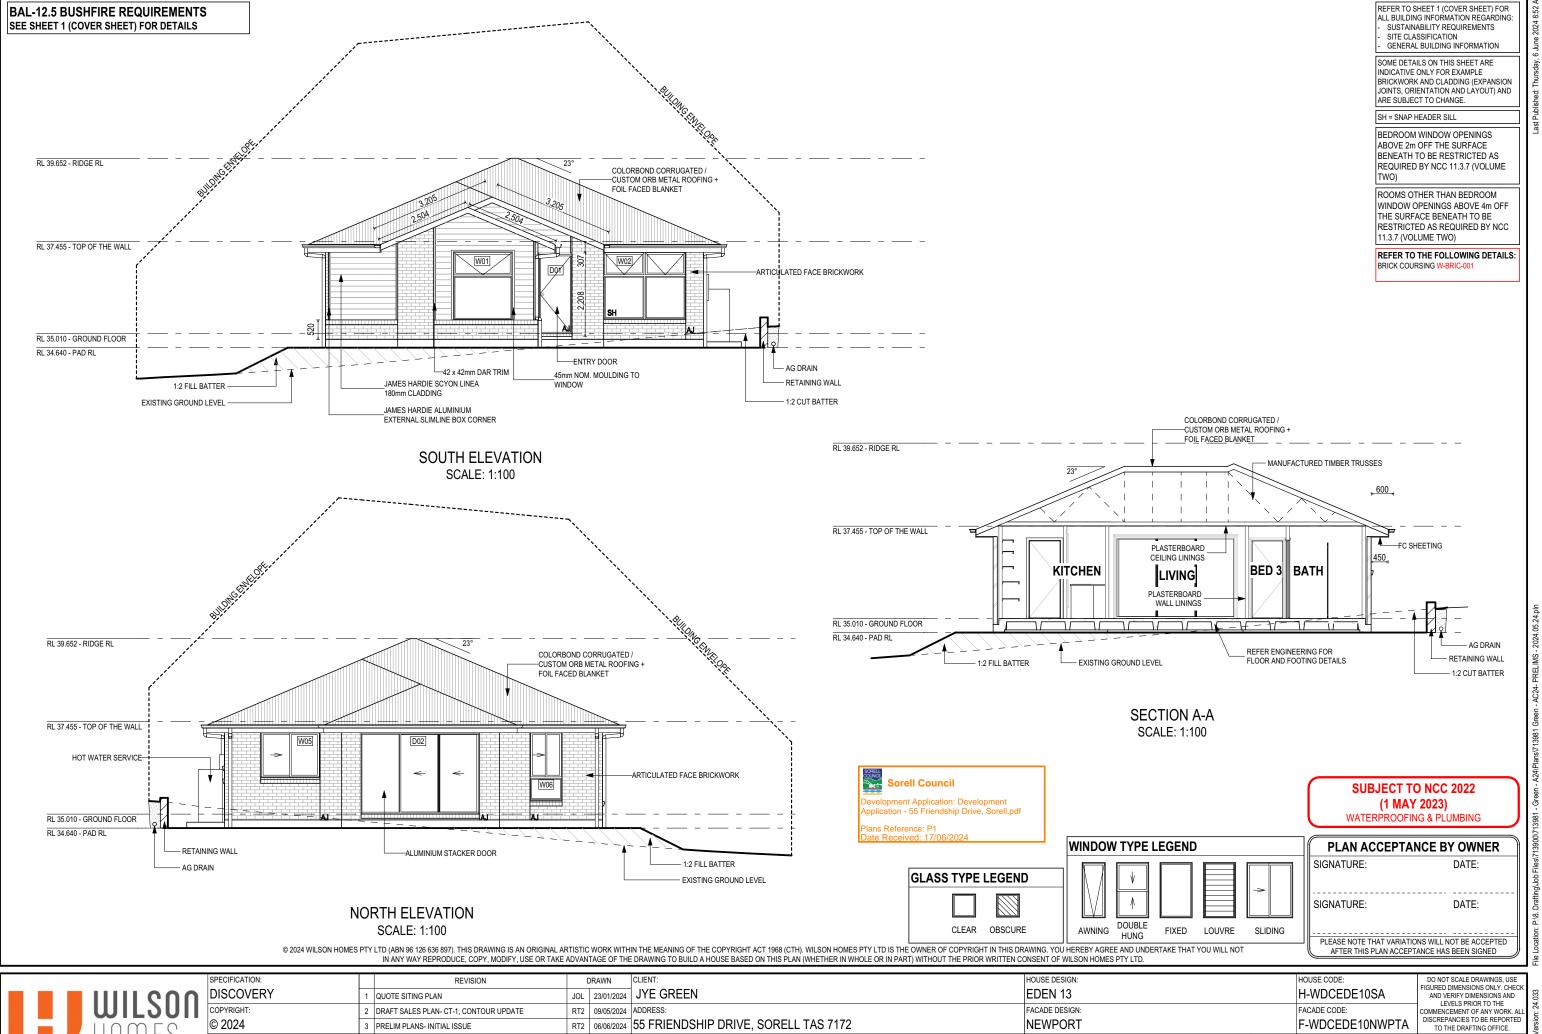

SORELL COUNCIL

LOT / SECTION / CT:

87 / - / 185351

SHEET TITLE:

ELEVATIONS / SECTION

SHEET No.: SCALES:

1:100

5 / 13

713981

COUNCIL:

SORELL COUNCIL

LOT / SECTION / CT:

87 / - / 185351

SHEET TITLE:

**ELEVATIONS** 

SHEET No.: SCALES: