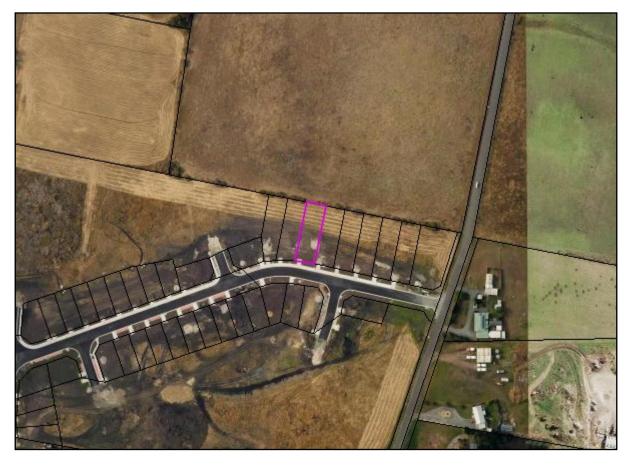

### 5.2 Site Description

The proposal is located at Lot 87, 55 Friendship Drive, Sorell, in the municipality of Sorell. Access to the lot will be by an existing crossover from Friendship Drive, a council-maintained road. The lot is ~0.089 Ha, is rectangular in shape and is located approximately 2.3km south-east of Weston Hill (Figure 1).

Figure 1. The lot in a topographical context (lot outlined in pink).

**Figure 2**. Shows the approximate location of the site (pink line) in the context of the adjacent lands and classified vegetation.