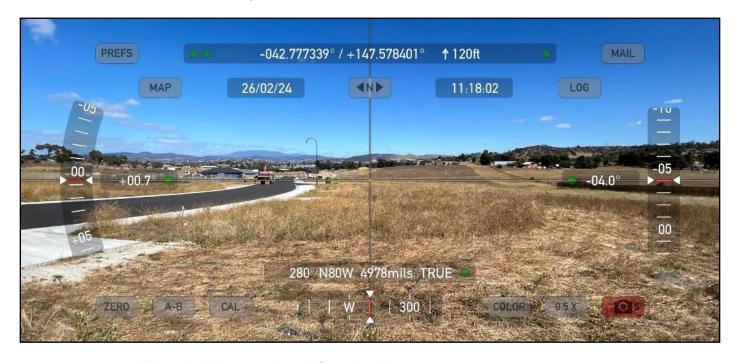

Figure 1. The lot in a topographical context (lot outlined in pink).

**Figure 2**. Shows the approximate location of the site (pink line) in the context of the adjacent lands and classified vegetation.

## Appendix A – Site Photos

Figure 3. Northern azimuth from the site.

Figure 4. Eastern azimuth from the site.

Figure 5. Southern azimuth from the site.

Figure 6. Western azimuth from the site.