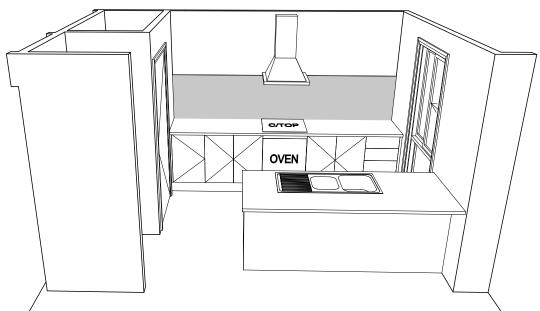

FIRE RESISTANT PLASTERBOARD TO BE INSTALLED BEHIND COOKTOP

ALL GROUND FLOOR BULKHEAD AND SQUARE SET OPENING FRAMES TO BE 2155 ABOVE FFL UNLESS NOTED OTHERWISE

REFER TO WINDOW AND DOOR SCHEDULES FOR FULL DETAILS OF ALL WINDOWS AND DOORS. PLEASE NOTE WINDOW AND DOOR SIZES ARE BASED ON MANUFACTURERS SPECIFICATIONS AT DEPOSIT STAGE AND MAY DIFFER SLIGHTLY TO THE SIZES NOMINATED IN THE SCOPE OF WORKS DUE TO MANUFACTURING CHANGES AT THE TIME OF CONSTRUCTION