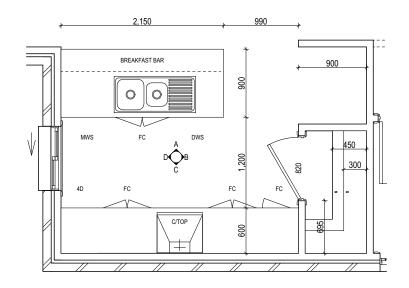

| BUILDING CONTROLS & COMPLIANCE |                 |          |  |  |  |
|--------------------------------|-----------------|----------|--|--|--|
| CONTROL                        | REQUIRED        | PROPOSED |  |  |  |
| SETBACKS                       |                 |          |  |  |  |
| FRONT                          | MIN. 4,500mm    | 6,708mm  |  |  |  |
| SIDE A                         | MIN. 1,500mm    | 1,999mm  |  |  |  |
| SIDE B                         | MIN. 1,500mm    | 5,001mm  |  |  |  |
| REAR                           | MIN. 1,500mm    | 31,018mm |  |  |  |
| BULK & SCALE                   |                 |          |  |  |  |
| SITE AREA                      | 886m²           |          |  |  |  |
| SITE COVERAGE                  | MAX. 50% 13.91% |          |  |  |  |
| LANDSCAPE                      |                 |          |  |  |  |
| NO APPLICABLE CONTROLS         |                 |          |  |  |  |
| EARTHWORKS                     |                 |          |  |  |  |
| CUT DEPTH                      | MAX. 2,000mm    | 680mm    |  |  |  |
| FILL DEPTH                     | MAX. 1,000mm    | 422mm    |  |  |  |
| ACCESS & AMENITY               |                 |          |  |  |  |
| PARKING SPACES                 | MIN. 2 SPACES   | 2 SPACES |  |  |  |
|                                |                 |          |  |  |  |

REFER TO SHEET 1 (COVER SHEET) FOR ALL BUILDING INFORMATION REGARDING SUSTAINABILITY REQUIREMENTS

GENERAL BUILDING INFORMATION ALL MECHANICAL VENTILATION TO BE

DISCHARGED TO OUTDOOR AIR AS PER NCC 2022 REQUIREMENTS

FIRE RESISTANT PLASTERBOARD TO BE INSTALLED BEHIND COOKTOP

ALL GROUND FLOOR BULKHEAD AND SQUARE SET OPENING FRAMES TO BE 2155 ABOVE FFL UNLESS NOTED OTHERWISE

REFER TO WINDOW AND DOOR SCHEDULES FOR FULL DETAILS OF ALL WINDOWS AND DOORS. PLEASE NOTE WINDOW AND DOOR SIZES ARE BASED ON MANUFACTURERS SPECIFICATIONS AT DEPOSIT STAGE AND MAY DIFFER SLIGHTLY TO THE SIZES NOMINATED IN THE SCOPE OF WORKS DUE TO MANUFACTURING CHANGES AT THE TIME OF CONSTRUCTION

FINAL WINDOW AND EXTERIOR DOOR LOCATIONS MAY BE ADJUSTED ON SITE TO SUIT BRICKWORK GAUGE

LINI ESS NOTED OTHERWISE ALL ROOMS ARE REFERENCED AS FOLLOWS:

HS / WS HOB SPOUT / WALL SPOUT FACE BRICK / COMMON BRICK