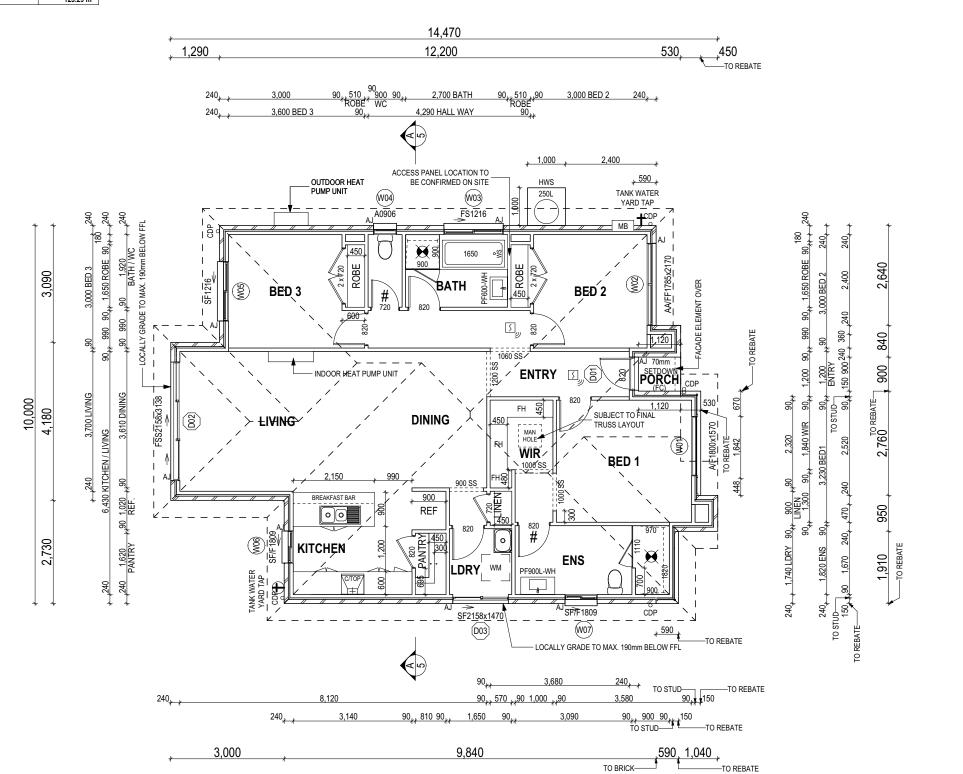

REFER TO SHEET 1 (COVER SHEET) FOR ALL BUILDING INFORMATION REGARDING SUSTAINABILITY REQUIREMENTS

GENERAL BUILDING INFORMATION ALL MECHANICAL VENTILATION TO BE

DISCHARGED TO OUTDOOR AIR AS PER NCC 2022 REQUIREMENTS

FIRE RESISTANT PLASTERBOARD TO BE INSTALLED BEHIND COOKTOP

ALL GROUND FLOOR BULKHEAD AND SQUARE SET OPENING FRAMES TO BE 2155 ABOVE FFL UNLESS NOTED OTHERWISE

REFER TO WINDOW AND DOOR SCHEDULES FOR FULL DETAILS OF ALL WINDOWS AND DOORS. PLEASE NOTE WINDOW AND DOOR SIZES ARE BASED ON MANUFACTURERS SPECIFICATIONS AT DEPOSIT STAGE AND MAY DIFFER SLIGHTLY TO THE SIZES NOMINATED IN THE SCOPE OF WORKS DUE TO MANUFACTURING CHANGES AT THE TIME OF CONSTRUCTION

FINAL WINDOW AND EXTERIOR DOOR LOCATIONS MAY BE ADJUSTED ON SITE TO SUIT BRICKWORK GAUGE

LINI ESS NOTED OTHERWISE ALL ROOMS ARE REFERENCED AS FOLLOWS:

HS / WS HOB SPOUT / WALL SPOUT FACE BRICK / COMMON BRICK

# LIFT OFF HINGE

+ WATER POINT

GAS BAYONET

MAIN DWELLING, GROUND FLOOR

122.28 LIVING PORCH 1.01 123.29 m<sup>2</sup> ANY PART OF THE FASCIA, GUTTERING OR DOWNPIPE THAT IS WITHIN 450mm OF ANY BOUNDARY IS TO BE NON-COMBUSTIBLE IN ACCORDANCE WITH NCC 2022

ALL EXTERIOR SLABS TO BE GRADED BY CONCRETER TO ACHIEVE APPROX. 1:100 FALL TO OUTSIDE EDGE WITH MAXIMUM CROSSFALL OF 30mm OVER ENTIRE SLAB.

**SUBJECT TO NCC 2022** 

(1 MAY 2023)

WATERPROOFING & PLUMBING

DLAN ACCEPTANCE BY OWNED

Sorell Council

plication - 55 Friendship Drive, Sorell.pdf

|                | IN ANY WAY REPRODUCE, COPY, MODIFY, USE OR 1 | KE ADVANTAGE OF THE | E DRAWING TO BUILD A HOUSE BASED ON THIS PLAN (WHETHER IN WHOLE OR IN PART) WITHOU | THE PRIOR WRITTEN CONSENT OF WILSON HOMES PTY LTD. |            |                 |                                                             |
|----------------|----------------------------------------------|---------------------|------------------------------------------------------------------------------------|----------------------------------------------------|------------|-----------------|-------------------------------------------------------------|
| SPECIFICATION: | REVISION                                     | DRAWN               | CLIENT:                                                                            | HOUSE DESIGN:                                      |            | HOUSE CODE:     | DO NOT SCALE DRAWINGS, USE                                  |
| DISCOVERY      | 1 QUOTE SITING PLAN                          | JOL 23/01/2024      | JYE GREEN                                                                          | EDEN 13                                            |            | H-WDCEDE10SA    | FIGURED DIMENSIONS ONLY. CHECK<br>AND VERIFY DIMENSIONS AND |
| COPYRIGHT:     | 2 DRAFT SALES PLAN- CT-1, CONTOUR UPDATE     | RT2 09/05/2024      | ADDRESS:                                                                           | FACADE DESIGN:                                     |            | FACADE CODE:    | LEVELS PRIOR TO THE COMMENCEMENT OF ANY WORK. ALL           |
| © 2024         | 3 PRELIM PLANS- INITIAL ISSUE                | RT2 06/06/2024      | 55 FRIENDSHIP DRIVE, SORELL TAS 7172                                               | NEWPORT                                            |            | F-WDCEDE10NWPTA | DISCREPANCIES TO BE REPORTED<br>TO THE DRAFTING OFFICE.     |
|                |                                              | <u> </u>            | LOT / SECTION / CT: COUNCIL:                                                       | SHEET TITLE:                                       | SHEET No.: | SCALES:         | 742004                                                      |
|                |                                              |                     | 87 / - / 185351 SORELL COUNCIL                                                     | GROUND FLOOR PLAN                                  | 4 / 13     | 1:100           | 713981                                                      |