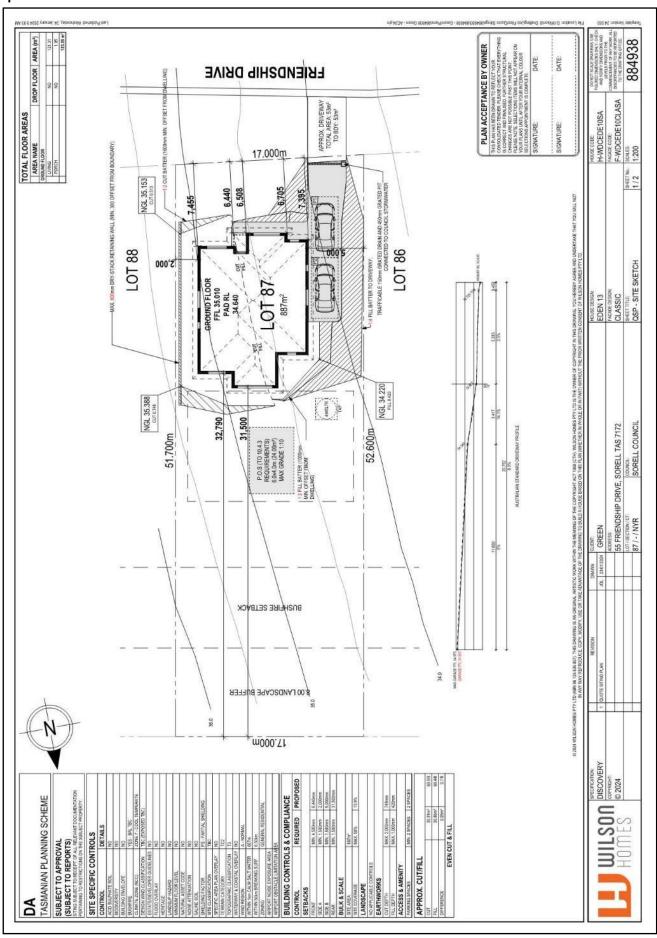

### Site details & compliance

| Title reference                 | 185351/87                           |
|---------------------------------|-------------------------------------|
| PID                             | 9114889                             |
| Address                         | Lot 87, 55 Friendship Drive, Sorell |
| Applicant                       | Wilson Homes                        |
| Municipality                    | Sorell                              |
| Planning Scheme                 | Tasmanian Planning Scheme - Sorell  |
| Zoning                          | General Residential                 |
| Land size                       | ~0.089Ha                            |
| Bushfire Attack Level           | BAL-12.5                            |
| Certificate of others (form 55) | Complete and attached               |
| Bushfire Hazard Management Plan | Certified & Attached                |

Development of a new class 1a building at Lot 87, 55 Friendship Drive, Sorell requires demonstrated compliance with the *Building Regulations 2016*, and the *Directors Determination – Bushfire Hazard Areas*, *version 1.1, 8<sup>th</sup> February 2021*, the site is located in a bushfire prone area. The Bushfire attack level has been determined as 'BAL-12.5', provisions for property access, water supplies for firefighting, hazard management areas and construction standards will be required as detailed in this report and the Bushfire Hazard Management Plan (BHMP).

### 5.2 Site Description

The proposal is located at Lot 87, 55 Friendship Drive, Sorell, in the municipality of Sorell. Access to the lot will be by an existing crossover from Friendship Drive, a council-maintained road. The lot is ~0.089 Ha, is rectangular in shape and is located approximately 2.3km south-east of Weston Hill (Figure 1).

EARTHWORKS IN ACCORDANCE WITH AS 3798-2007. EXTERNAL WALL WRAP (SARKING) IN ACCORDANCE WITH NCC 2022 (IF

OUTE OBEOUTIO CONTROL O

EXHAUST FANS DUCTED TO OUTSIDE AIR (IF APPLICABLE).

|   | SITE SPECIFIC CONT             | ROLS                    |  |  |
|---|--------------------------------|-------------------------|--|--|
|   | CONTROL                        | DETAILS                 |  |  |
|   | ACID SULPHATE SOIL             | NO                      |  |  |
|   | BIODIVERSITY                   | NO                      |  |  |
|   | BUILDING ENVELOPE              | NO                      |  |  |
| 1 | BUSHFIRE                       | BAL-12.5                |  |  |
|   | CLIMATE ZONE (NCC)             | ZONE 7 - COOL TEMPERATE |  |  |
|   | DESIGN WIND CLASSIFICATION     | N3 (EXPOSED TBC)        |  |  |
| 1 | ESTATE/DEVELOPER GUIDELINES    | NO                      |  |  |
| ] | FLOOD OVERLAY                  | NO                      |  |  |
| 1 | HERITAGE                       | NO                      |  |  |
|   | LANDSLIP HAZARD                | NO                      |  |  |
|   | MINIMUM FLOOR LEVEL            | NO                      |  |  |
|   | NATURAL ASSET CODE             | NO                      |  |  |
|   | NOISE ATTENUATION              | NO                      |  |  |
|   | SALINE SOIL                    | NO                      |  |  |
|   | SHIELDING FACTOR               | NS - NO SHIELDING       |  |  |
|   | SITE CLASSIFICATION            | M                       |  |  |
|   | SPECIFIC AREA PLAN OVERLAY     | NO                      |  |  |
|   | TERRAIN CATEGORY               | TC2.5                   |  |  |
|   | TOPOGRAPHIC CLASSIFICATION     | T2                      |  |  |
|   | WATERWAY & COASTAL OVERLAY     | NO                      |  |  |
|   | WIND REGION                    | A - NORMAL              |  |  |
|   | WITHIN 1km CALM SALT WATER     | 607m                    |  |  |
|   | WITHIN 50km BREAKING SURF      | 6.50km                  |  |  |
|   | ZONING                         | GENERAL RESIDENTIAL     |  |  |
|   | AIRPORT NOISE EXPOSURE AREA    |                         |  |  |
|   | AIRPORT OBSTACLE LIMITATION AF | REA                     |  |  |

| BUILDING CONTROLS & COMPLIANCE |                 |          |  |  |  |
|--------------------------------|-----------------|----------|--|--|--|
| CONTROL                        | REQUIRED        | PROPOSED |  |  |  |
| SETBACKS                       |                 |          |  |  |  |
| FRONT                          | MIN. 4,500mm    | 6,708mm  |  |  |  |
| SIDE A                         | MIN. 1,500mm    | 1,999mm  |  |  |  |
| SIDE B                         | MIN. 1,500mm    | 5,001mm  |  |  |  |
| REAR                           | MIN. 1,500mm    | 31,018mm |  |  |  |
| BULK & SCALE                   |                 |          |  |  |  |
| SITE AREA                      | 886m²           |          |  |  |  |
| SITE COVERAGE                  | MAX. 50% 13.91% |          |  |  |  |
| LANDSCAPE                      |                 |          |  |  |  |
| NO APPLICABLE CONTROLS         |                 |          |  |  |  |
| EARTHWORKS                     |                 |          |  |  |  |
| CUT DEPTH                      | MAX. 2,000mm    | 680mm    |  |  |  |
| FILL DEPTH                     | MAX. 1,000mm    | 422mm    |  |  |  |
| ACCESS & AMENITY               |                 |          |  |  |  |
| PARKING SPACES                 | MIN. 2 SPACES   | 2 SPACES |  |  |  |
|                                |                 |          |  |  |  |

SPECI HOUSE CODE DO NOT SCALE DRAWINGS, USE FIGURED DIMENSIONS ONLY, CHEC DISC H-WDCEDE10SA AND VERIFY DIMENSIONS AND I EVELS PRIOR TO THE COPYRIGHT: RT2 09/05/2024 ADDRESS: FACADE CODE: FACADE DESIGN: 2 DRAFT SALES PLAN- CT-1 CONTOUR UPDATE RT2 06/06/2024 55 FRIENDSHIP DRIVE, SORELL TAS 7172 © 2024 **NEWPORT** F-WDCEDE10NWPTA 3 PRELIM PLANS- INITIAL ISSUE TO THE DRAFTING OFFICE. SHEET TITLE: LOT / SECTION / CT: SHEET No . SCALES COUNCIL 713981 87 / - / 185351 SORELL COUNCIL COVER SHEET 1 / 13 1:100

cation - 55 Friendship Drive, Sorell.pdf

| WILSON |
|--------|
| HOMES  |

|        | SPECIFICATION: |   | REVISION                    |     |            | CLIENT:              |                 | HOUSE DESIGN:  |        | HOUSE CODE:     | DO NOT SCALE DRAWINGS, USE<br>FIGURED DIMENSIONS ONLY. CHECK |        |
|--------|----------------|---|-----------------------------|-----|------------|----------------------|-----------------|----------------|--------|-----------------|--------------------------------------------------------------|--------|
| $\cap$ | DISCOVERY      | 1 | QUOTE SITING PLAN           | JOL | 23/01/2024 | JYE GREEN            |                 | EDEN 13        |        | H-WDCEDE10SA    | AND VERIFY DIMENSIONS AND                                    | .U.    |
| Ш      | COPYRIGHT:     | 2 |                             |     |            | ADDRESS:             |                 | FACADE DESIGN: |        | FACADE CODE:    | LEVELS PRIOR TO THE COMMENCEMENT OF ANY WORK. ALL            | <br>   |
|        | © 2024         | 3 | PRELIM PLANS- INITIAL ISSUE | RT2 | 06/06/2024 | 55 FRIENDSHIP DRIVE, | SORELL TAS 7172 | NEWPORT        |        | F-WDCEDE10NWPTA | TO THE DRAFTING OFFICE.                                      | /ersir |
|        |                |   |                             |     |            |                      | COUNCIL:        | SHEET TITLE:   |        | SCALES:         | 712001                                                       | ate    |
|        |                |   |                             |     |            | 87 / - / 185351      | SORELL COUNCIL  | SITE PLAN      | 2 / 13 | 1:200, 1:100    | 713981                                                       | eli e  |