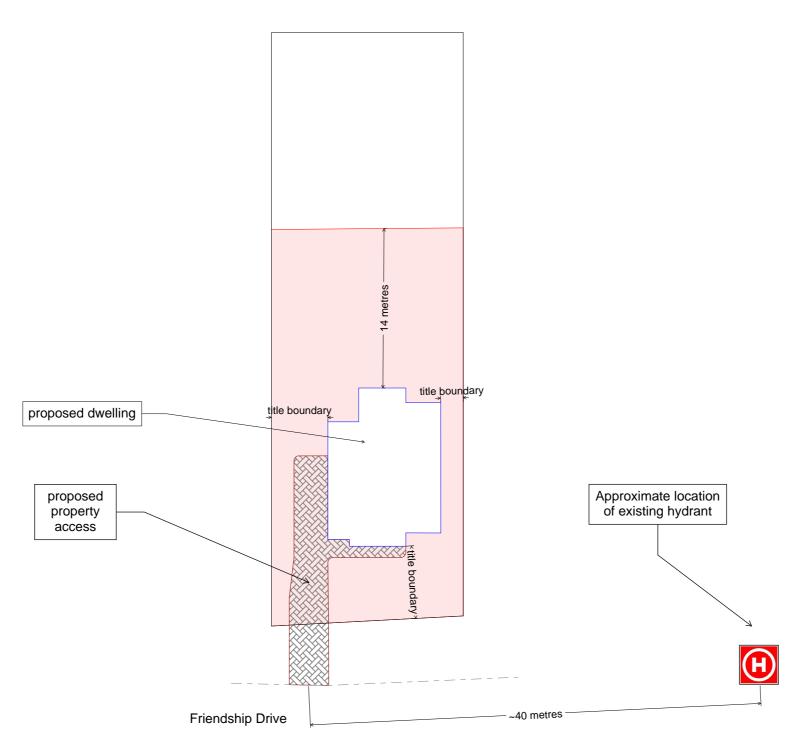

### 6.1 Property Access

Property access is less than 30 metres in length, in this circumstance there are no specific design or construction standards for property access.

### 6.2 Water supplies for fire fighting

Dedicated water supplies for firefighting are provided by fire hydrants connected to a reticulated water supply system managed by Tas Water. The hydrants conform with the following specifications;

- The building area to be protected is located within 120 metres of a fire hydrant; and
- The distance has been measured as a hose lay, between the firefighting water connection point and the furthest part of the building area.

In this circumstance there are no further requirements for the provision of firefighting water supplies.

Standards for Property Access

Water Supplies for Firefighting

hydrants conform with the following specifications;

connection point and the furthest part of the building area.

A hazard management area is required to be established and maintained for the life of the building and is shown on this BHMP. Guidance for the establishment and maintenance of the hazard management area is also provided.

Property access is not required for a fire appliance to access a firefighting

Dedicated water supplies for firefighting are provided by fire hydrants

•The building area to be protected is located within 120 metres of a fire

In this circumstance there are no further requirements for the provision of

water point. In this circumstance there are no specific design or construction

connected to a reticulated water supply system managed by Tas Water. The

•The distance has been measured as a hose lay, between the firefighting water

**Building Area** 

Approx. existing hydrant location

Hazard Management Area

Do not scale from these drawings. Dimensions to take precedence over scale. Written specifications to take precedence over diagrammatic representations.