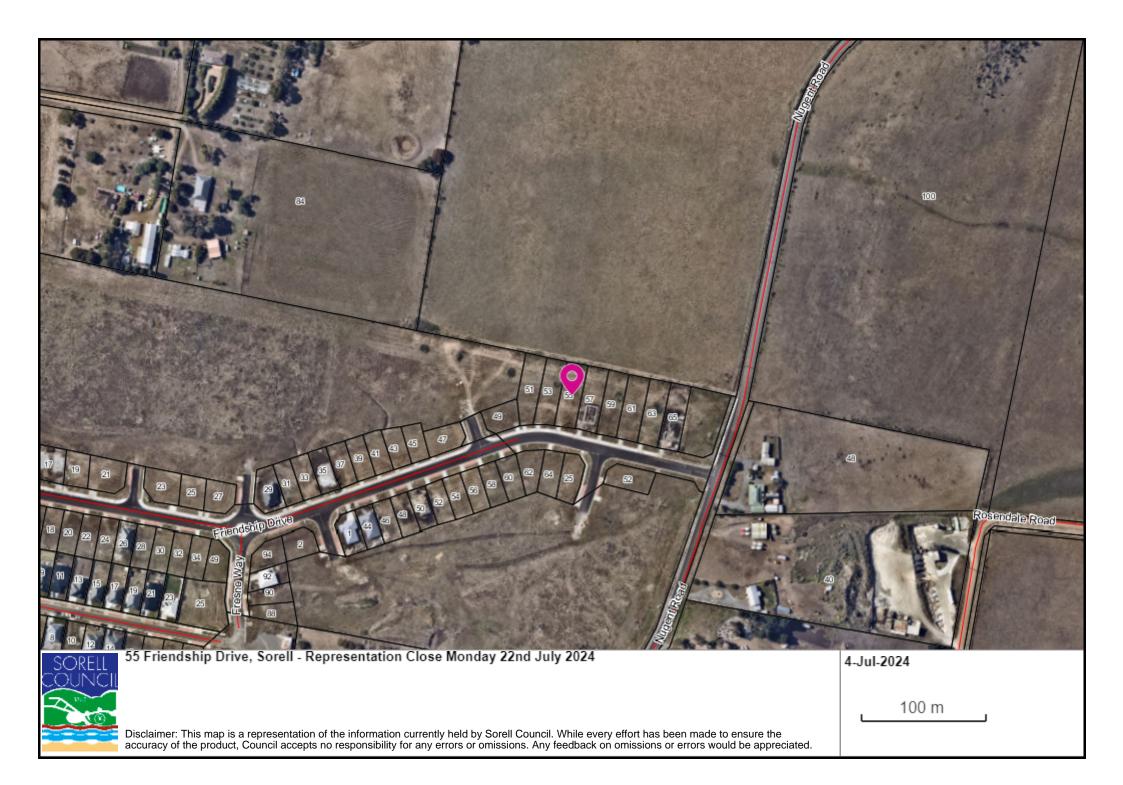

# NOTICE OF PROPOSED DEVELOPMENT

Notice is hereby given that an application has been made for planning approval for the following development:

SITE: 55 Friendship Drive, Sorell

Proposed Residential Development – Lot 87, 55 Friendship Drive, Sorell

### 5.2 Site Description

The proposal is located at Lot 87, 55 Friendship Drive, Sorell, in the municipality of Sorell. Access to the lot will be by an existing crossover from Friendship Drive, a council-maintained road. The lot is ~0.089 Ha, is rectangular in shape and is located approximately 2.3km south-east of Weston Hill (Figure 1).