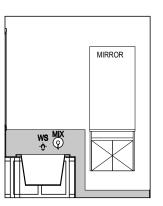

FINAL WINDOW AND EXTERIOR DOOR LOCATIONS MAY BE ADJUSTED ON SITE TO SUIT BRICKWORK GAUGE

LINI ESS NOTED OTHERWISE ALL ROOMS ARE REFERENCED AS FOLLOWS:

HS / WS HOB SPOUT / WALL SPOUT FACE BRICK / COMMON BRICK

# LIFT OFF HINGE

+ WATER POINT

GAS BAYONET

MAIN DWELLING, GROUND FLOOR

122.28 LIVING PORCH 1.01 123.29 m<sup>2</sup> ANY PART OF THE FASCIA, GUTTERING OR DOWNPIPE THAT IS WITHIN 450mm OF ANY BOUNDARY IS TO BE NON-COMBUSTIBLE IN ACCORDANCE WITH NCC 2022