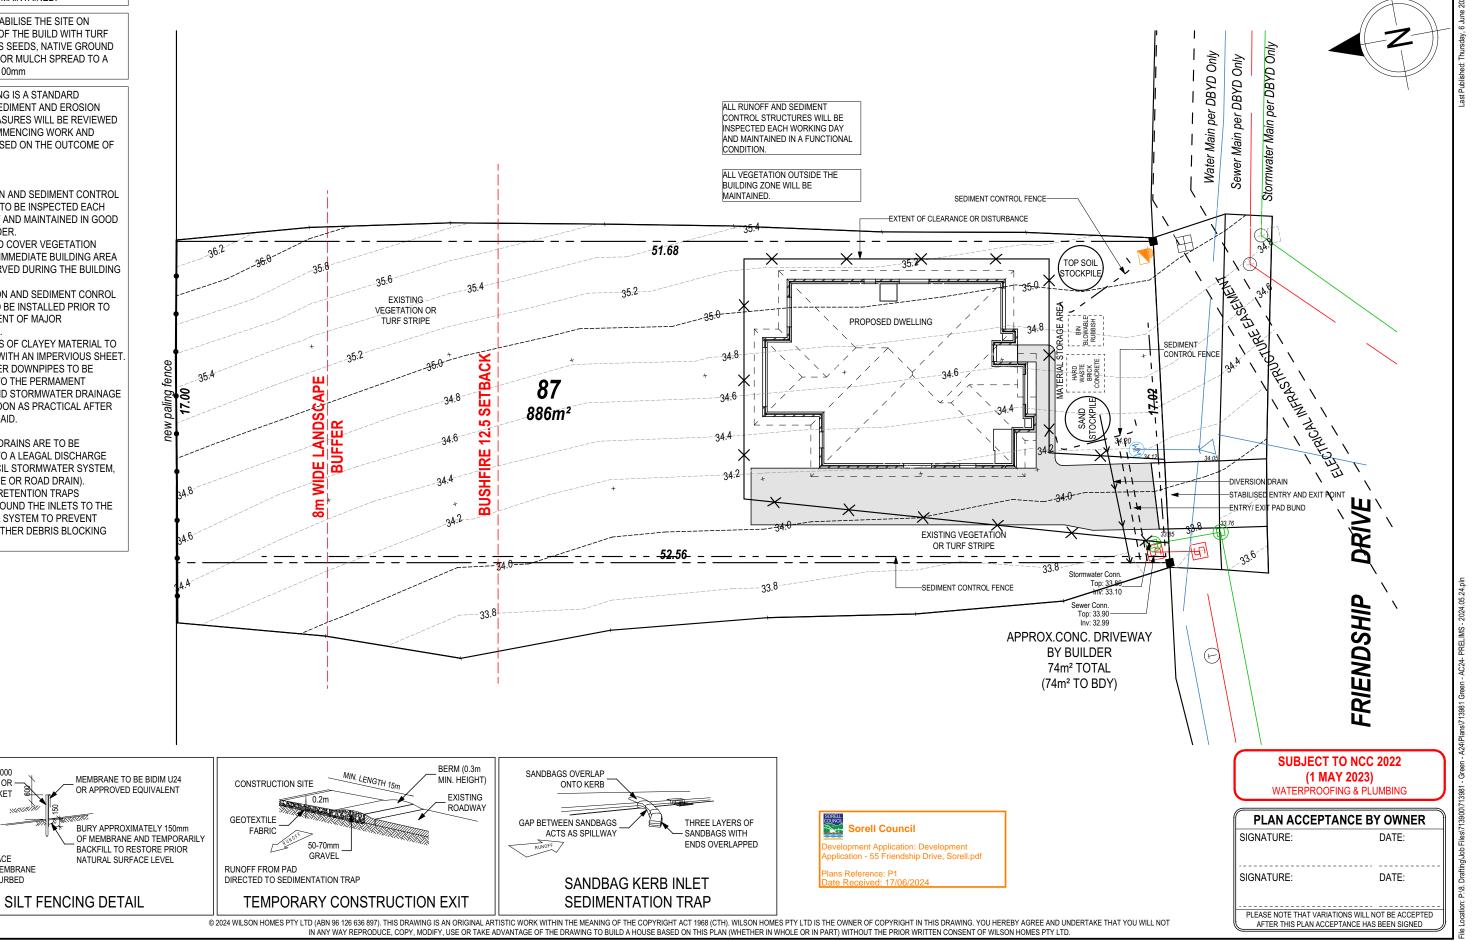

ALL VEGETATION OUTSIDE THE BUILDING ZONE WILL BE MAINTAINED.

OWNER TO STABILISE THE SITE ON COMPLETION OF THE BUILD WITH TURF LAWNS, GRASS SEEDS, NATIVE GROUND COVERS AND/ OR MULCH SPREAD TO A DEPTH OF 75-100mm

THE FOLLOWING IS A STANDARD APPROACH. SEDIMENT AND EROSION CONTROL MEASURES WILL BE REVIEWED PRIOR TO COMMENCING WORK AND INSTALLED BASED ON THE OUTCOME OF THAT REVIEW.

1. ALL EROSION AND SEDIMENT CONTROL STRUCTURES TO BE INSPECTED EACH WORKING DAY AND MAINTAINED IN GOOD WORKING ORDER.

- 2. ALL GROUND COVER VEGETATION OUTSIDE THE IMMEDIATE BUILDING AREA TO BE PRESERVED DURING THE BUILDING
- 3. ALL EROSION AND SEDIMENT CONROL MEASURES TO BE INSTALLED PRIOR TO COMMENCEMENT OF MAJOR EARTHWORKS.
- 4. STOCKPILES OF CLAYEY MATERIAL TO BE COVERED WITH AN IMPERVIOUS SHEET. 5. ROOF WATER DOWNPIPES TO BE CONNECTED TO THE PERMAMENT UNDERGROUND STORMWATER DRAINAGE SYSTEM AS SOON AS PRACTICAL AFTER THE ROOF IS LAID.
- 6. DIVERSION DRAINS ARE TO BE CONNECTED TO A LEAGAL DISCHARGE POINT (COUNCIL STORMWATER SYSTEM, WATERCOURSE OR ROAD DRAIN). 7. SEDIMENT RETENTION TRAPS INSTALLED AROUND THE INLETS TO THE STORMWATER SYSTEM TO PREVENT SEDIMENT & OTHER DEBRIS BLOCKING THE DRAINS.

50 x 25 x 1000

STAR PICKET

DOWNHILL OF MEMBRANE

NOT TO BE DISTURBED

STAKE OR

|            |                | IN ANT WAT INCH RODGOL, GOT 1, WOODII 1, GOL ON TAINL ADVA | WIAGE OF THE | EDITAMINO TO BOILD A TIOGGE BACED ON THIS FEAR (WHETHER IN WHOLE OR IN TART) WITHOUT THE FRIOR WRITTEN OF | ONGENT OF WILDON HOMEST IT ETD.       |                 |                                                                                    | 征      |
|------------|----------------|------------------------------------------------------------|--------------|-----------------------------------------------------------------------------------------------------------|---------------------------------------|-----------------|------------------------------------------------------------------------------------|--------|
|            |                |                                                            |              |                                                                                                           |                                       |                 |                                                                                    |        |
|            | SPECIFICATION: | REVISION                                                   | DRAWN        | CLIENT:                                                                                                   | HOUSE DESIGN:                         | HOUSE CODE:     | DO NOT SCALE DRAWINGS, USE                                                         |        |
| n          | DISCOVERY      | 1 QUOTE SITING PLAN JOL                                    | 23/01/2024   | JYE GREEN                                                                                                 | EDEN 13                               | H-WDCEDE10SA    | FIGURED DIMENSIONS ONLY. CHECK<br>AND VERIFY DIMENSIONS AND<br>LEVELS PRIOR TO THE | .033   |
| UII        | COPYRIGHT:     |                                                            | 09/05/2024   |                                                                                                           | FACADE DESIGN:                        |                 | COMMENCEMENT OF ANY WORK. ALL                                                      | n: 24  |
| $\bigcirc$ | © 2024         | 3 PRELIM PLANS- INITIAL ISSUE RT2                          | 06/06/2024   | 55 FRIENDSHIP DRIVE, SORELL TAS 7172                                                                      | NEWPORT                               | F-WDCEDE10NWPTA | DISCREPANCIES TO BE REPORTED<br>TO THE DRAFTING OFFICE.                            | /ersic |
| 9          |                |                                                            |              | LOT / SECTION / CT: COUNCIL:                                                                              | SHEET TITLE: SHEET No.:               | SCALES:         | 712001                                                                             | late ) |
|            |                |                                                            |              | 87 / - / 185351 SORELL COUNCIL                                                                            | SOIL & WATER MANAGEMENT PLAN   3 / 13 |                 | 713981                                                                             | Lemp   |