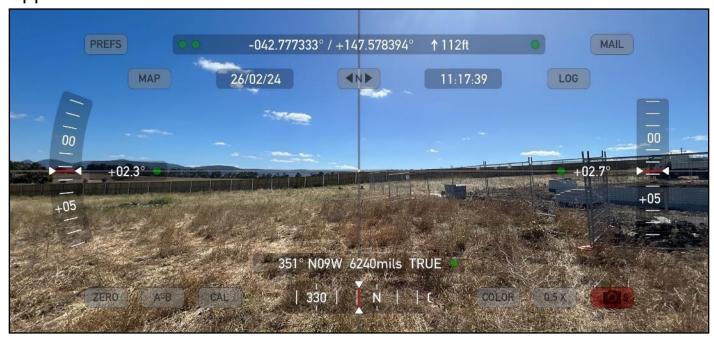

Figure 1. The lot in a topographical context (lot outlined in pink).

**Figure 2**. Shows the approximate location of the site (pink line) in the context of the adjacent lands and classified vegetation.

## Appendix A – Site Photos

Figure 3. Northern azimuth from the site.

Figure 4. Eastern azimuth from the site.

Figure 5. Southern azimuth from the site.

Figure 6. Western azimuth from the site.