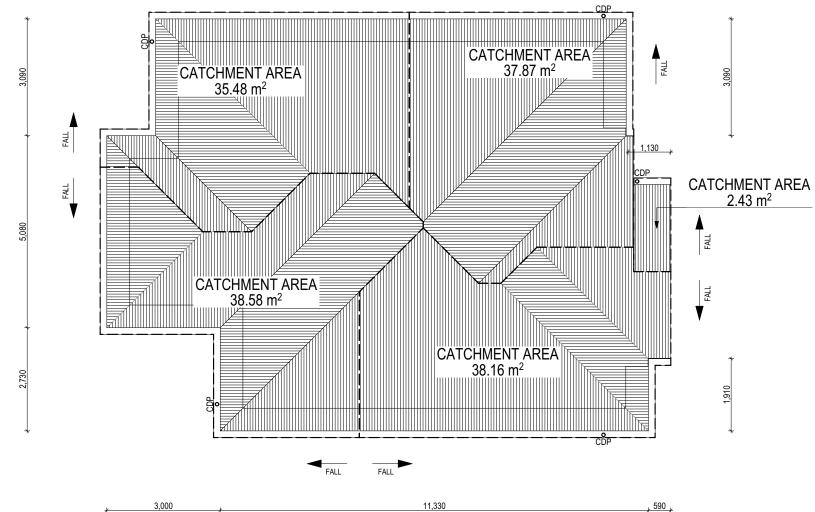

ALL EXTERIOR SLABS TO BE GRADED BY CONCRETER TO ACHIEVE APPROX. 1:100 FALL TO OUTSIDE EDGE WITH MAXIMUM CROSSFALL OF 30mm OVER ENTIRE SLAB.