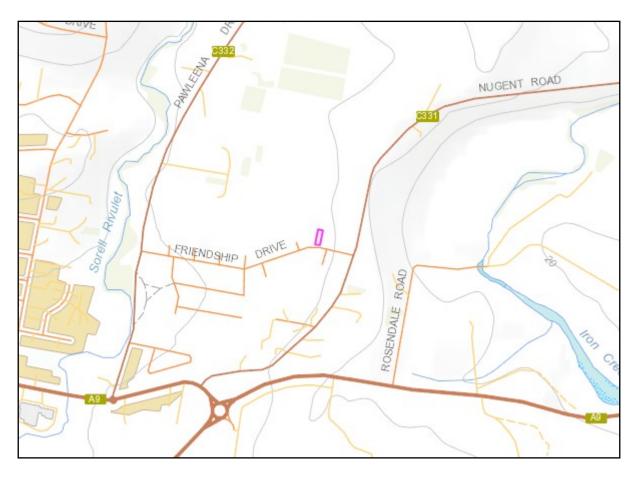

### 5.2 Site Description

The proposal is located at Lot 87, 55 Friendship Drive, Sorell, in the municipality of Sorell. Access to the lot will be by an existing crossover from Friendship Drive, a council-maintained road. The lot is ~0.089 Ha, is rectangular in shape and is located approximately 2.3km south-east of Weston Hill (Figure 1).

Figure 1. The lot in a topographical context (lot outlined in pink).

**Figure 2**. Shows the approximate location of the site (pink line) in the context of the adjacent lands and classified vegetation.