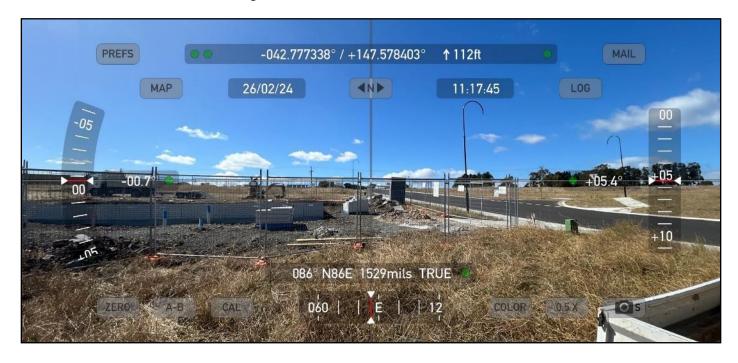

Figure 1. The lot in a topographical context (lot outlined in pink).

**Figure 2**. Shows the approximate location of the site (pink line) in the context of the adjacent lands and classified vegetation.

## Appendix A – Site Photos

Figure 3. Northern azimuth from the site.

Figure 4. Eastern azimuth from the site.

Figure 5. Southern azimuth from the site.

Figure 6. Western azimuth from the site.