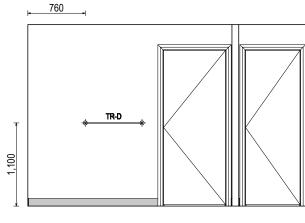

FINAL WINDOW AND EXTERIOR DOOR LOCATIONS MAY BE ADJUSTED ON SITE TO SUIT BRICKWORK GAUGE

LINI ESS NOTED OTHERWISE ALL ROOMS ARE REFERENCED AS FOLLOWS:

HS / WS HOB SPOUT / WALL SPOUT FACE BRICK / COMMON BRICK