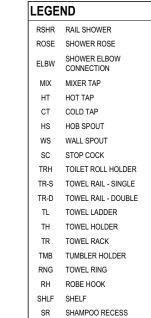

FINAL WINDOW AND EXTERIOR DOOR LOCATIONS MAY BE ADJUSTED ON SITE TO SUIT BRICKWORK GAUGE

LINI ESS NOTED OTHERWISE ALL ROOMS ARE REFERENCED AS FOLLOWS:

HS / WS HOB SPOUT / WALL SPOUT FACE BRICK / COMMON BRICK